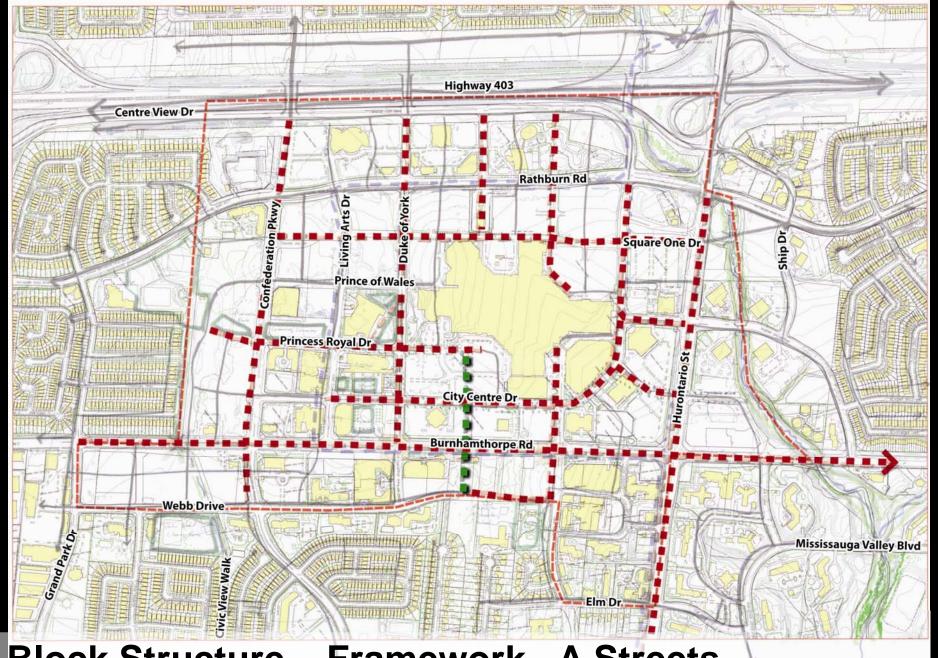

3 Levels of Focus

**Focus Area** 

**Block Structure – Framework - A Streets** 

**Block Structure – Framework - A Streets** 

**Block Structure – Framework - A Streets** 

Transit to Support

Transit to Support