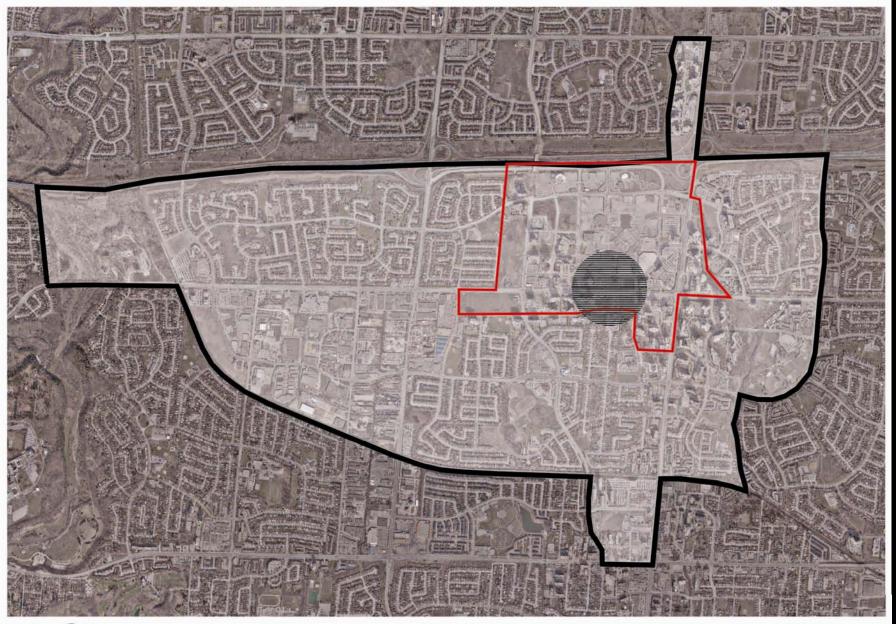

3 Levels of Focus

**Focus Area** 

**Block Structure – Framework - A Streets** 

**Block Structure – Framework - A Streets** 

**Block Structure – Framework - A Streets** 

Transit to Support

Transit to Support