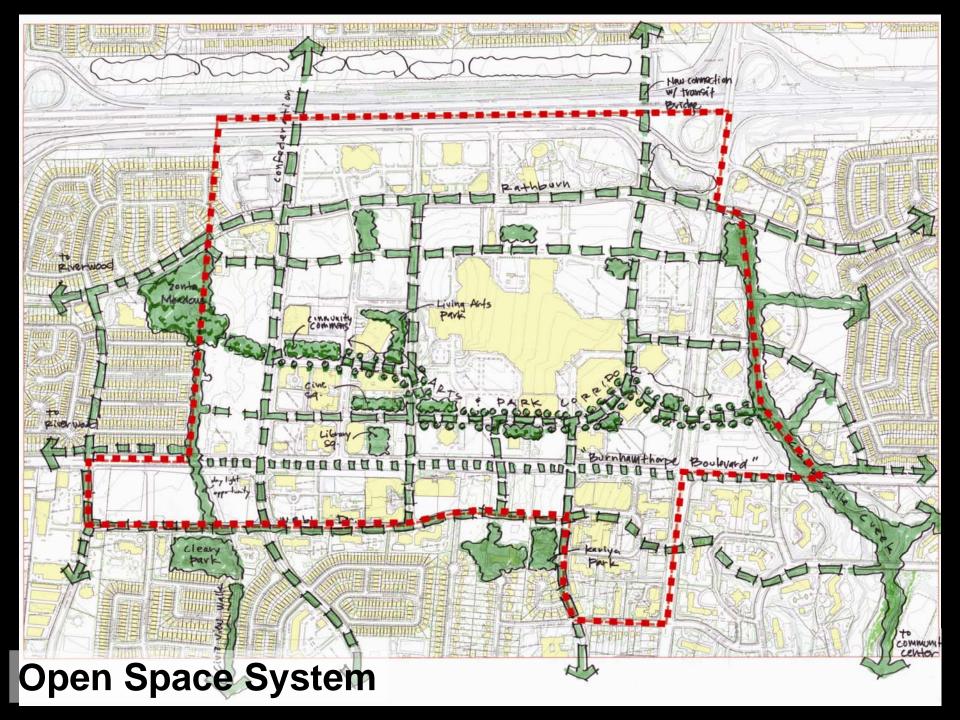

3 Levels of Focus

**Focus Area** 

**Block Structure – Framework - A Streets** 

**Block Structure – Framework - A Streets** 

**Block Structure – Framework - A Streets** 

Transit to Support

Transit to Support

## **Hurontario High Order Transit Options**

**Block Structure – Framework - A Streets** 

**Area of Focus?** 

3 Levels of Focus

**Initial Focus Area** 

**Initial Focus Area** 

**Initial Burnhamthorpe Concept** 