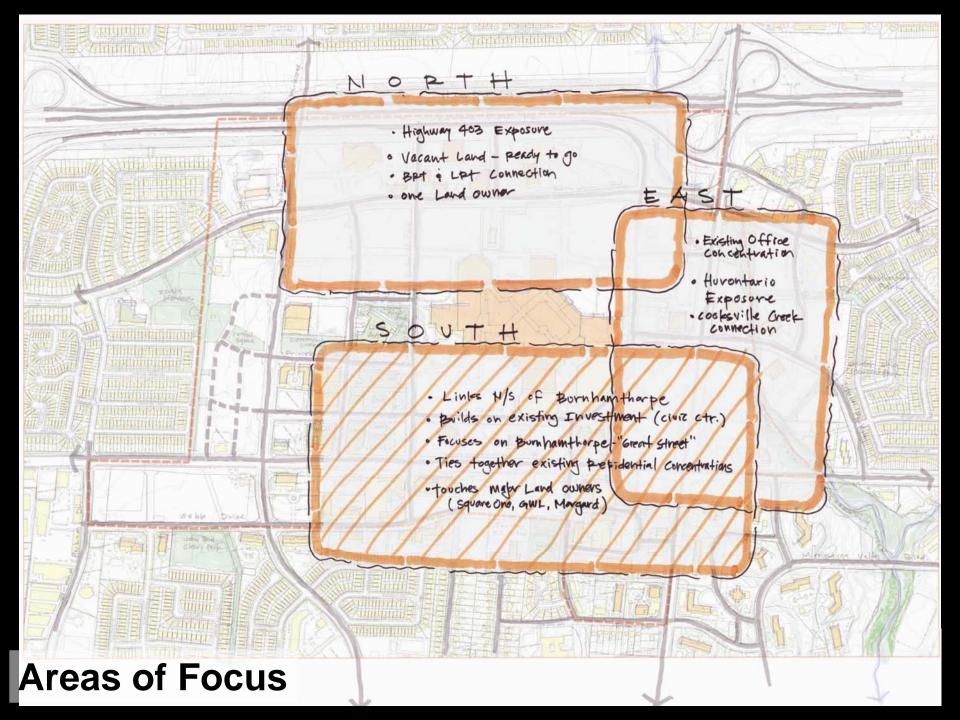

## **Hurontario High Order Transit Options**

**Block Structure – Framework - A Streets** 

**Area of Focus?** 

3 Levels of Focus

**Initial Focus Area** 

**Initial Focus Area** 

**Initial Burnhamthorpe Concept** 