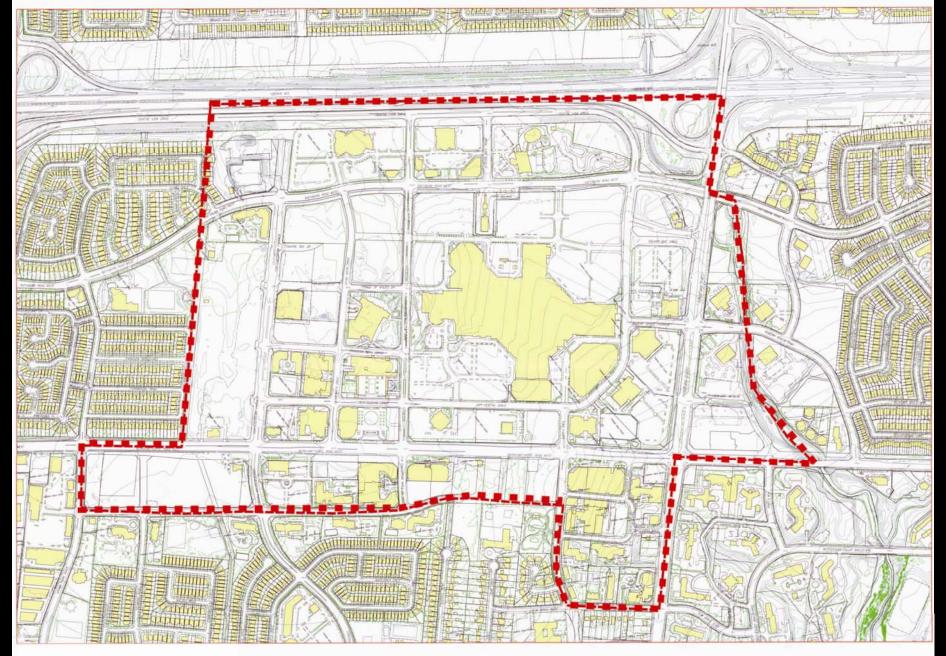

## **Hurontario High Order Transit Options**

**Block Structure – Framework - A Streets** 

**Area of Focus?** 

3 Levels of Focus

**Initial Focus Area** 

**Initial Focus Area** 

**Initial Burnhamthorpe Concept** 