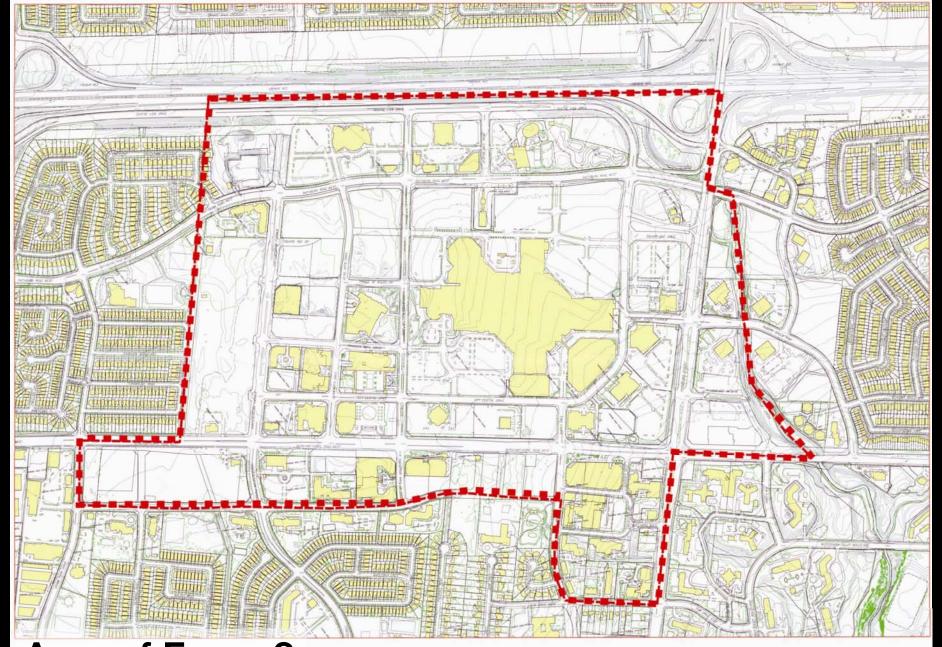

3 Levels of Focus

**Focus Area** 

**Block Structure – Framework - A Streets** 

**Block Structure – Framework - A Streets** 

**Block Structure – Framework - A Streets** 

Transit to Support

Transit to Support

## **Hurontario High Order Transit Options**

**Block Structure – Framework - A Streets** 

**Area of Focus?** 

3 Levels of Focus

**Initial Focus Area** 

**Initial Focus Area** 

**Initial Burnhamthorpe Concept** 