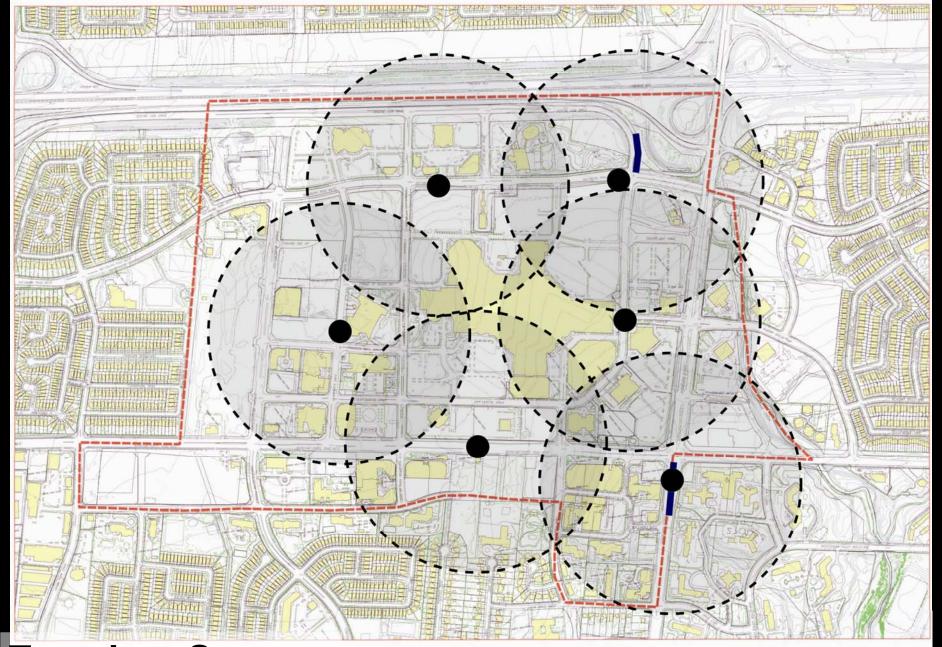

3 Levels of Focus

**Focus Area** 

**Block Structure – Framework - A Streets** 

**Block Structure – Framework - A Streets** 

**Block Structure – Framework - A Streets** 

Transit to Support

Transit to Support