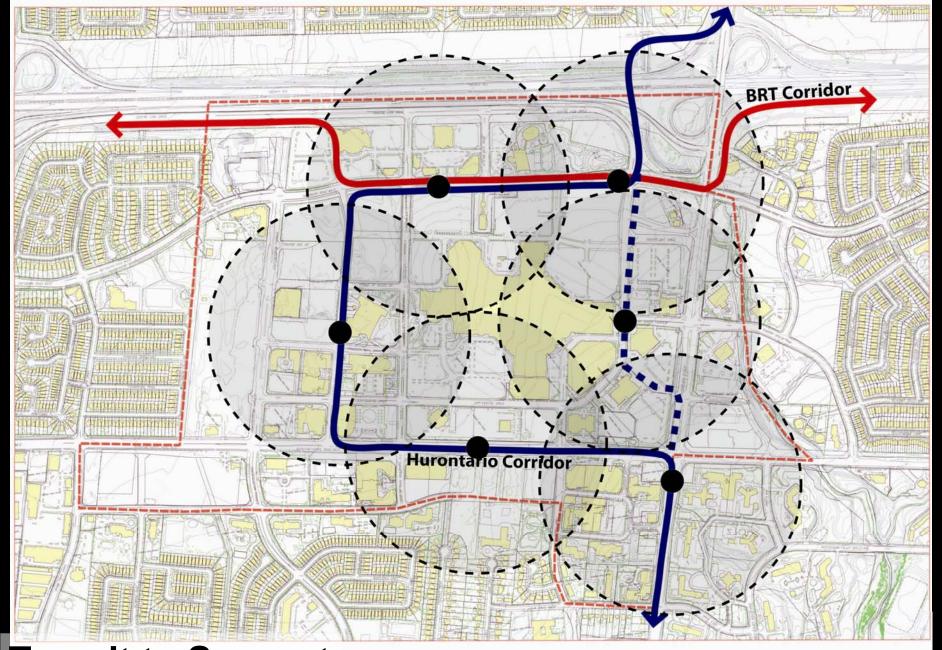

**Downtown Option** 

## **Hurontario High Order Transit Options**

**Block Structure – Framework - A Streets** 

**Area of Focus?** 

3 Levels of Focus

**Initial Focus Area** 

**Initial Focus Area** 

**Initial Burnhamthorpe Concept** 