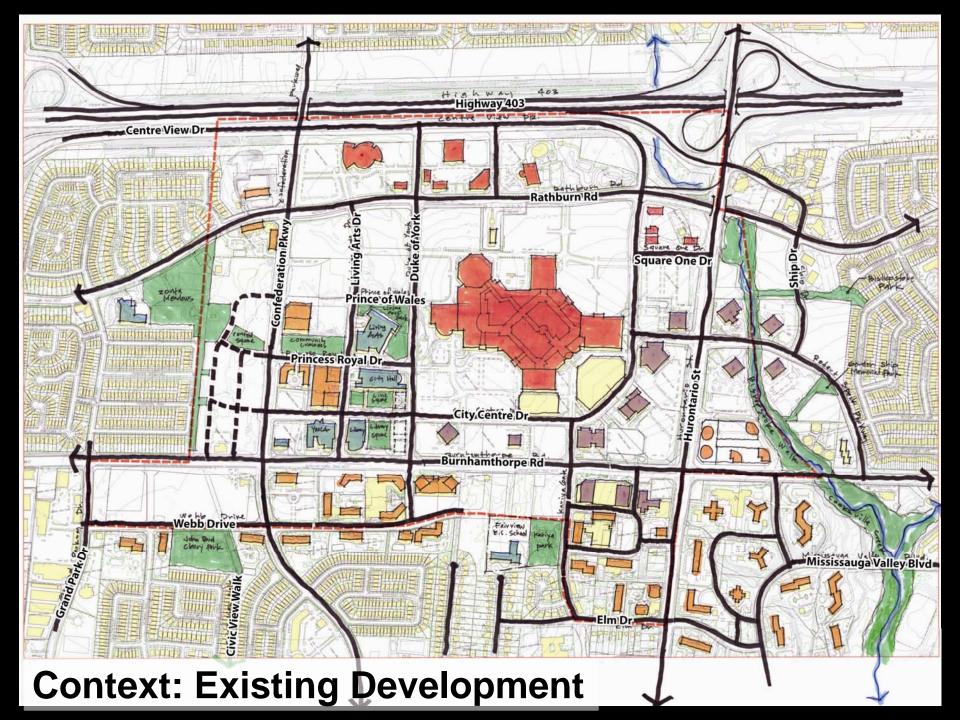

3 Levels of Focus

**Focus Area** 

**Block Structure – Framework - A Streets** 

**Block Structure – Framework - A Streets** 

**Block Structure – Framework - A Streets** 

Transit to Support

Transit to Support

## **Hurontario High Order Transit Options**

**Block Structure – Framework - A Streets** 

**Area of Focus?** 

3 Levels of Focus

**Initial Focus Area** 

**Initial Focus Area** 

**Initial Burnhamthorpe Concept** 