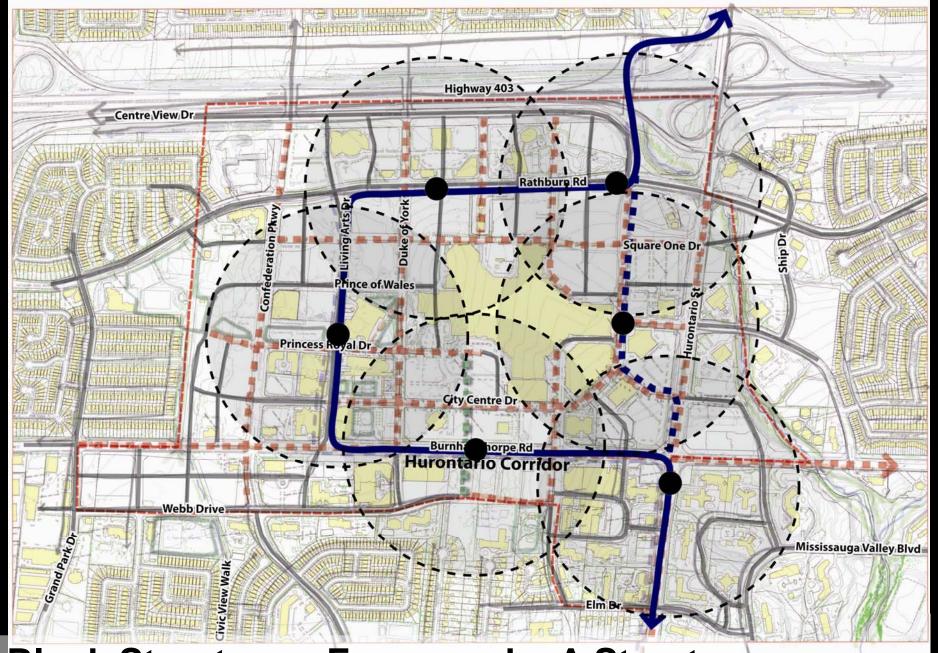

3 Levels of Focus

**Focus Area** 

**Block Structure – Framework - A Streets** 

**Block Structure – Framework - A Streets** 

**Block Structure – Framework - A Streets** 

Transit to Support

Transit to Support

## **Hurontario High Order Transit Options**

**Block Structure – Framework - A Streets** 

**Area of Focus?** 

3 Levels of Focus

**Initial Focus Area** 

**Initial Focus Area** 

**Initial Burnhamthorpe Concept** 