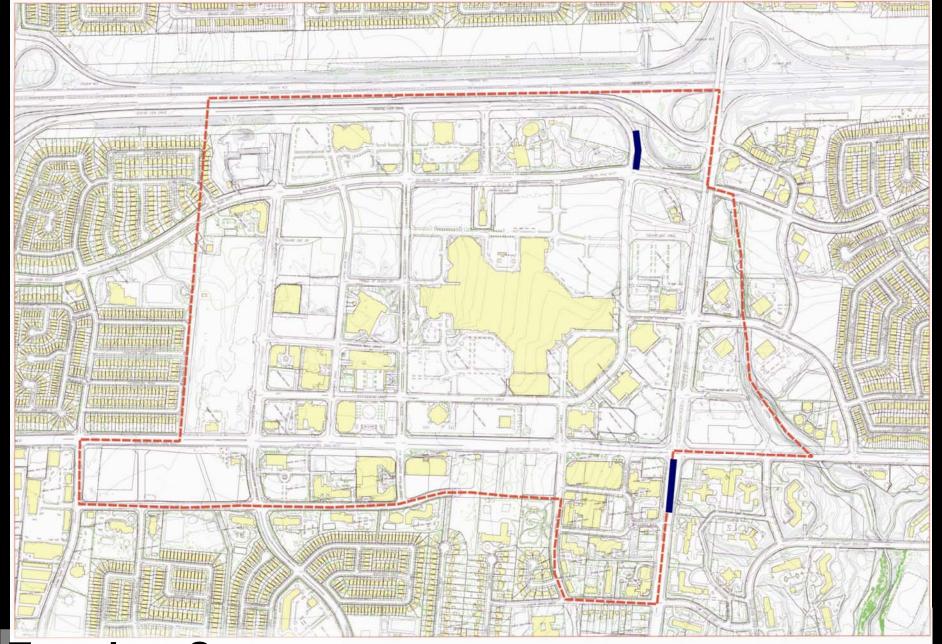

## **Hurontario High Order Transit Options**

**Block Structure – Framework - A Streets** 

**Area of Focus?** 

3 Levels of Focus

**Initial Focus Area** 

**Initial Focus Area** 

**Initial Burnhamthorpe Concept** 