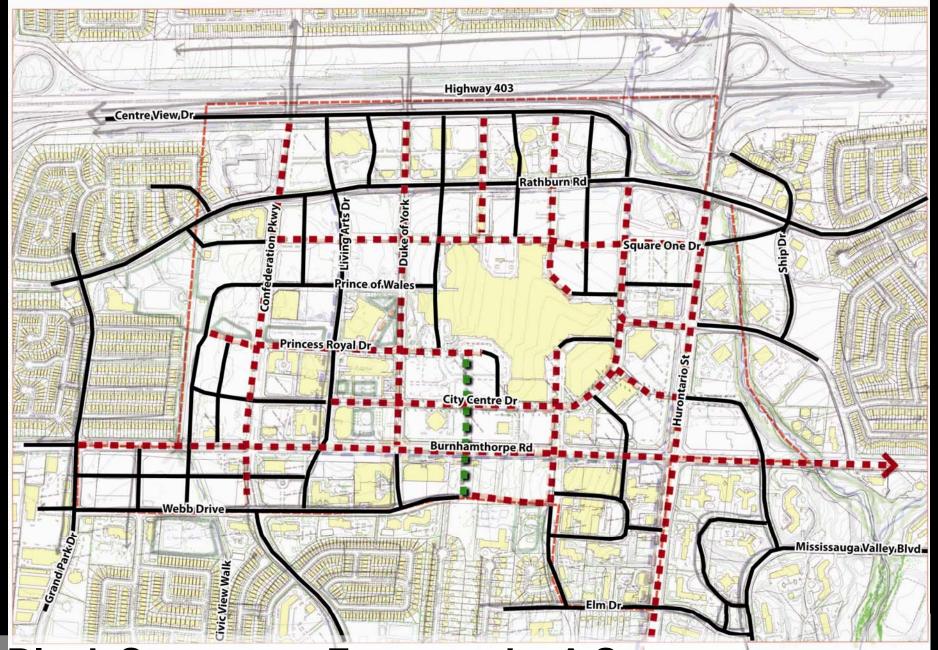

3 Levels of Focus

**Focus Area** 

**Block Structure – Framework - A Streets** 

**Block Structure – Framework - A Streets** 

**Block Structure – Framework - A Streets** 

Transit to Support

Transit to Support