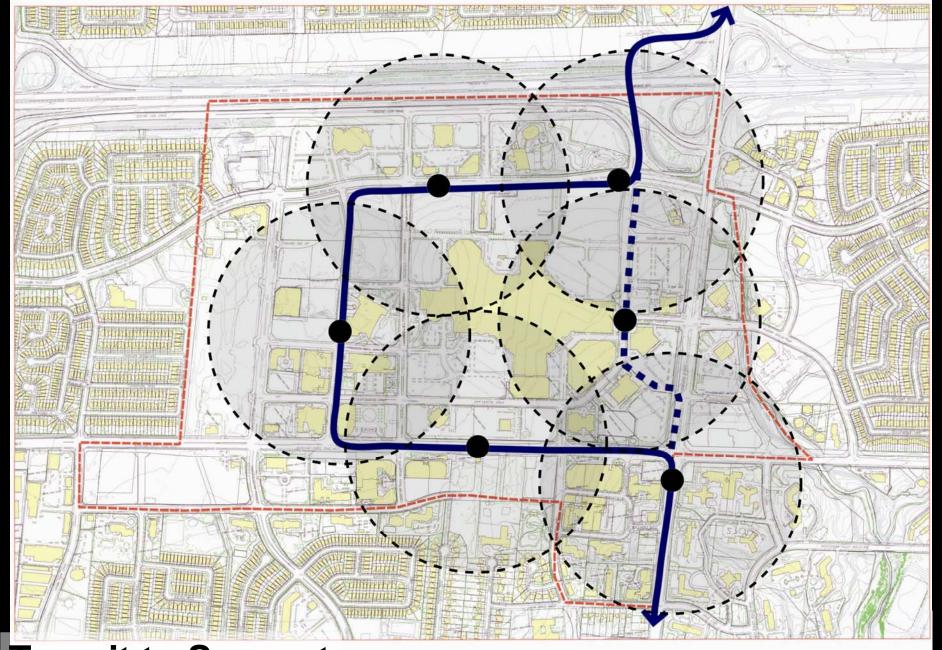

Transit to Support

Transit to Support

**Transit to Support** 

Transit to Support

**Transit to Support** 

Transit to Support

Transit to Support

**Corridor Option** 