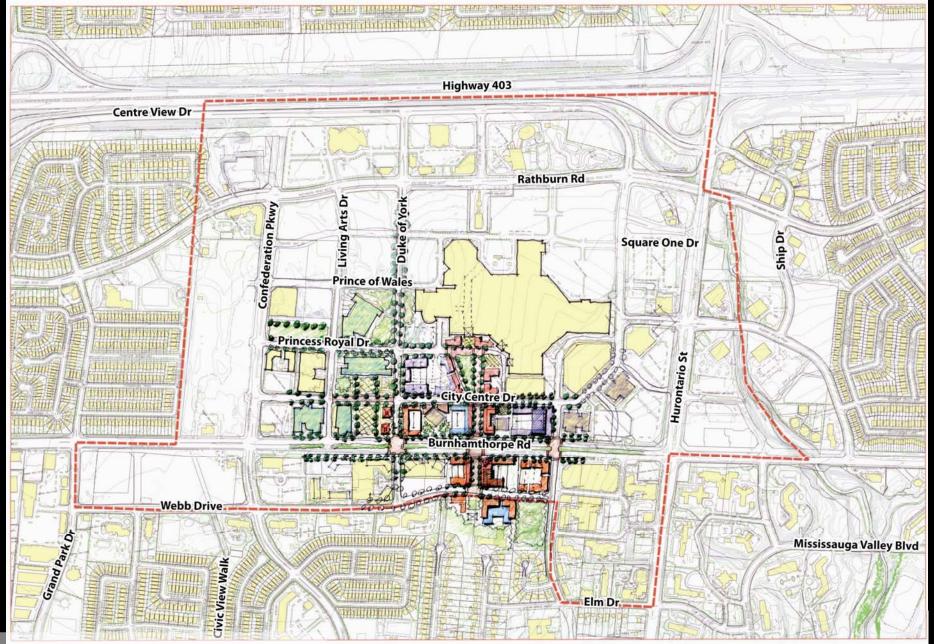

3 Levels of Focus

**Focus Area** 

**Block Structure – Framework - A Streets** 

**Block Structure – Framework - A Streets** 

**Block Structure – Framework - A Streets** 

Transit to Support

Transit to Support