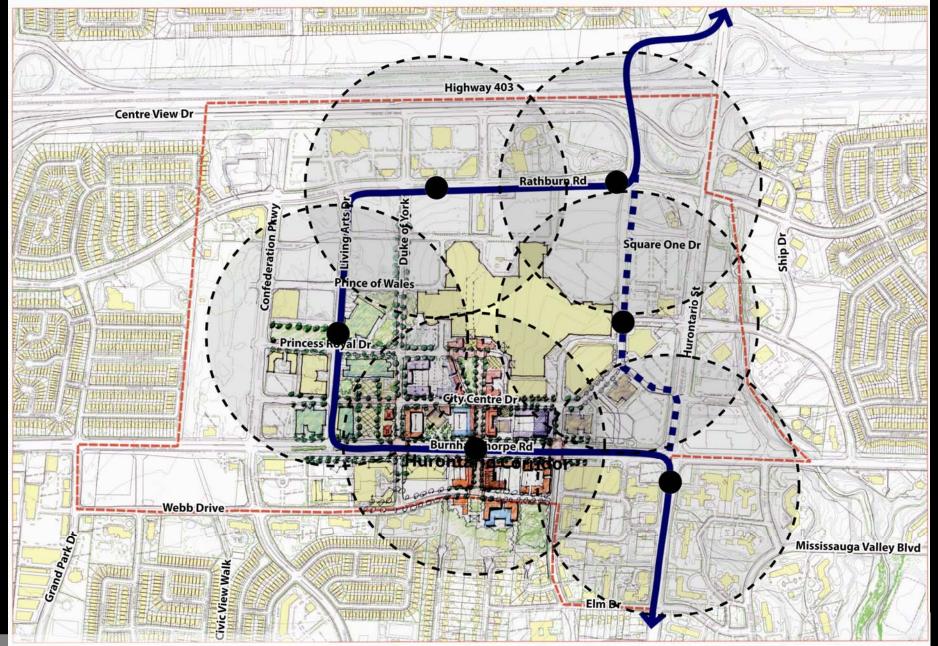

Transit to Support

Transit to Support

**Transit to Support** 

Transit to Support

**Transit to Support** 

Transit to Support

Transit to Support

**Corridor Option** 

**Downtown Option** 

## **Hurontario High Order Transit Options**

**Block Structure – Framework - A Streets** 

**Area of Focus?** 

3 Levels of Focus

**Initial Focus Area** 

**Initial Focus Area** 

**Initial Burnhamthorpe Concept** 