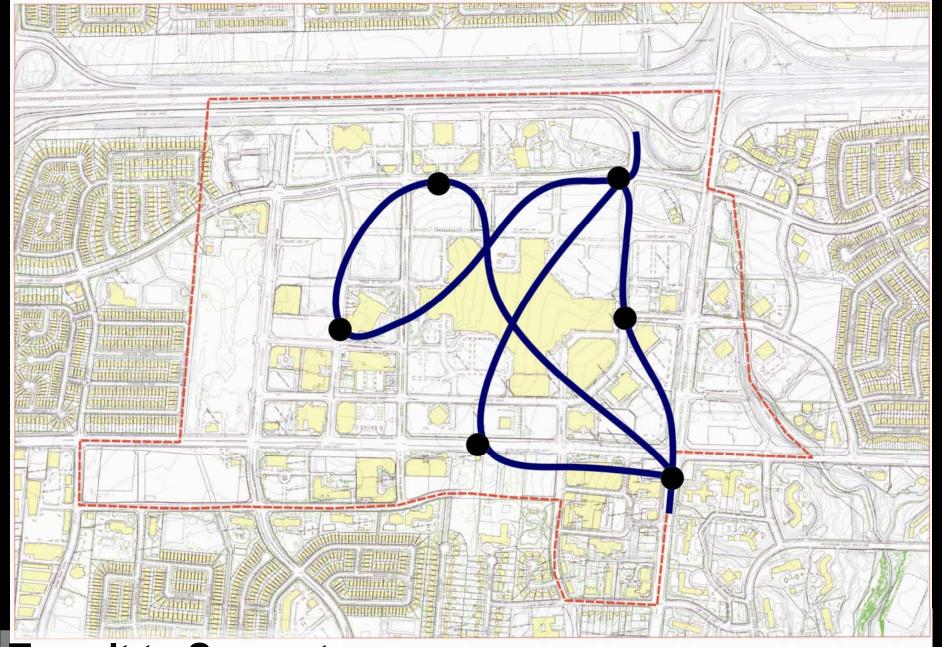

Transit to Support

Transit to Support

**Transit to Support** 

Transit to Support

**Transit to Support** 

Transit to Support

Transit to Support

**Corridor Option** 

**Downtown Option** 