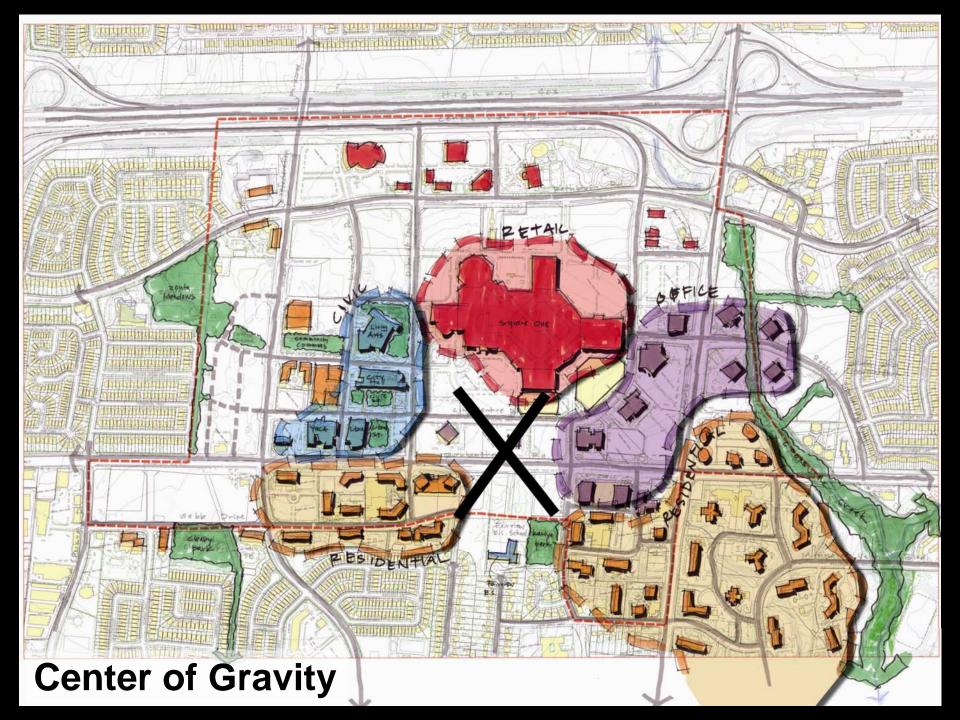

## **Hurontario High Order Transit Options**

**Block Structure – Framework - A Streets** 

**Area of Focus?** 

3 Levels of Focus

**Initial Focus Area** 

**Initial Focus Area** 

**Initial Burnhamthorpe Concept** 