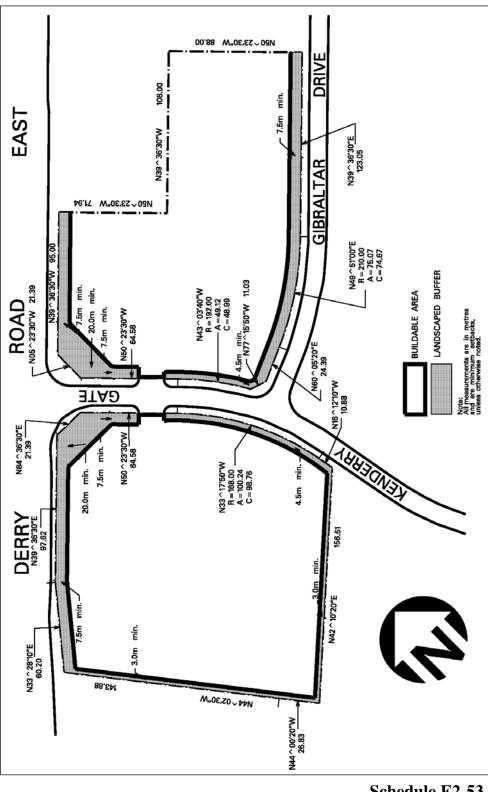

| 8.2.2.4     | Exception: E1-4                                                                                                                                                           | Map # 54W                                                                             | By-law: 0111-2019/<br>LPAT Order 2021 March 09 |  |  |
|-------------|---------------------------------------------------------------------------------------------------------------------------------------------------------------------------|---------------------------------------------------------------------------------------|------------------------------------------------|--|--|
|             | one the applicable regula                                                                                                                                                 | tions shall be as specified for an E1                                                 | zone except that the following                 |  |  |
| Permitted U | Uses                                                                                                                                                                      |                                                                                       |                                                |  |  |
| 8.2.2.4.1   | Lands zoned E1-4 sh                                                                                                                                                       | all only be used for the following:                                                   |                                                |  |  |
|             | <ul> <li>(5) Service Esta</li> <li>(6) Recreationa</li> <li>(7) Private Clui</li> <li>(8) Restaurant</li> <li>(9) Convenienc</li> <li>(10) Take-out Restaurant</li> </ul> | estitution<br>ent Establishment<br>ablishment<br>l Establishment<br>b<br>e Restaurant |                                                |  |  |
| Regulations |                                                                                                                                                                           | • • • • •                                                                             | 10,500 2                                       |  |  |
| 8.2.2.4.2   | 0                                                                                                                                                                         | or area - non-residential                                                             | 10 500 m <sup>2</sup>                          |  |  |
| 8.2.2.4.3   |                                                                                                                                                                           | a <b>building</b> or <b>structure</b> to Highway                                      | ·                                              |  |  |
| 8.2.2.4.4   | Minimum setback of                                                                                                                                                        | a <b>building</b> or <b>structure</b> to Argentia                                     | a Road 4.5 m                                   |  |  |
| 8.2.2.4.5   | Minimum setback of a <b>building</b> or <b>structure</b> to5.9 mWinston Churchill Boulevard5.9 m                                                                          |                                                                                       |                                                |  |  |
| 8.2.2.4.6   | Minimum landscape                                                                                                                                                         | ed area                                                                               | 10% of the lot area                            |  |  |
| 8.2.2.4.7   | Minimum number of area - non-residenti                                                                                                                                    | <b>parking spaces</b> per 100 m <sup>2</sup> <b>gross f</b><br>al                     | <b>loor</b> 5.4                                |  |  |