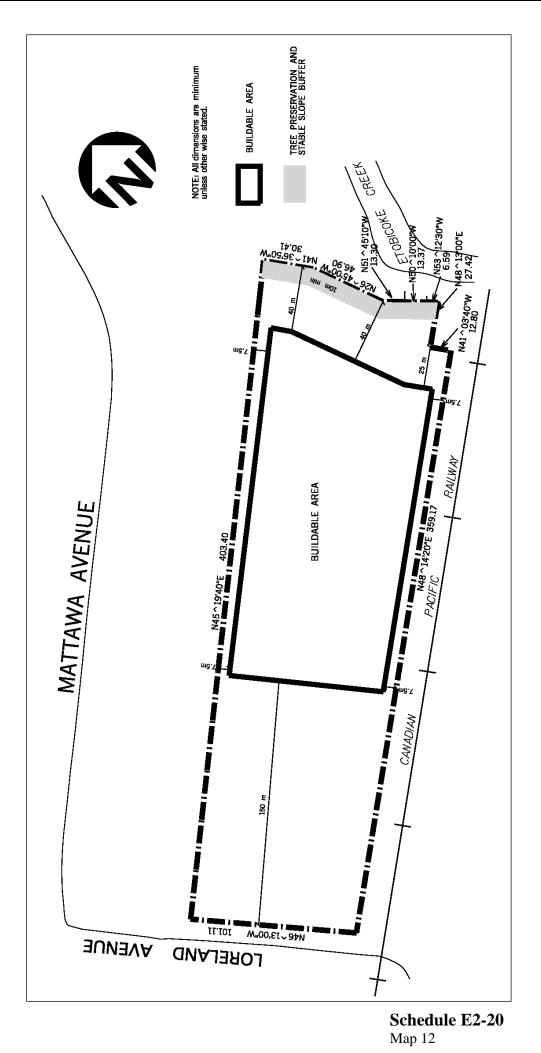

## 8.2.2 E1 Exception Zones

Refer to Article 1.1.2.3 - Exception Zones and Exception Zone Schedules

| 8.2.2.1          | Exception: E1-1                                                                                                                                                                                        | Map # 43W | By-law: 0121-2020/LPAT<br>Order 2021 March 11/OLT<br>Order 2021 November 15 |  |  |  |  |
|------------------|--------------------------------------------------------------------------------------------------------------------------------------------------------------------------------------------------------|-----------|-----------------------------------------------------------------------------|--|--|--|--|
| that the followi | In an E1-1 zone the permitted <b>uses</b> and applicable regulations shall be as specified for an E1 zone except that the following <b>uses</b> /regulations shall apply:<br>Additional Permitted Uses |           |                                                                             |  |  |  |  |
| 8.2.2.1.1        | <ul> <li>(1) Restaurant</li> <li>(2) Take-out Restaurant</li> <li>(3) Convenience Restaurant</li> </ul>                                                                                                |           |                                                                             |  |  |  |  |
| Regulations      |                                                                                                                                                                                                        |           |                                                                             |  |  |  |  |
| 8.2.2.1.2        | 2.1.2 Lands zoned E1-1 and abutting lands zoned O3-9 shall be<br>considered one <b>lot</b> for the purposes of Lines 3.0 to 12.5<br>contained in Table 8.2.1 of this By-law                            |           |                                                                             |  |  |  |  |
| 8.2.2.1.3        | Required parking and <b>aisles</b> may be located on abutting lands zoned O3-9                                                                                                                         |           |                                                                             |  |  |  |  |