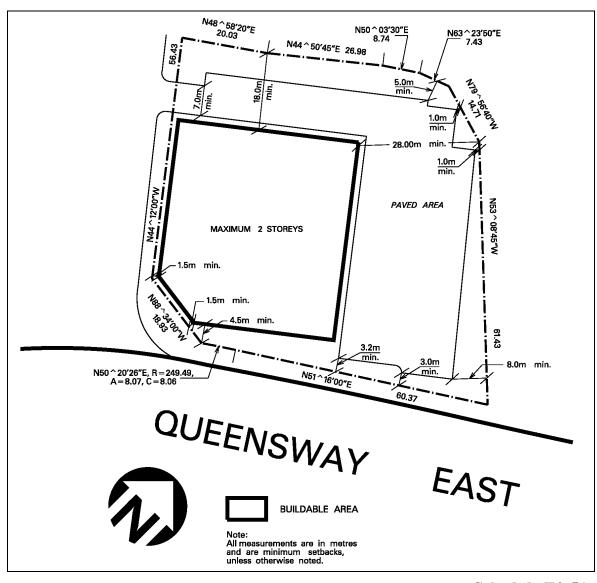

## 8.2.2 E1 Exception Zones

Refer to Article 1.1.2.3 - Exception Zones and Exception Zone Schedules

| 8.2.2.1          | Exception: E1-1                                                                                                                                                                                        | Map # 43W | By-law: 0121-2020/LPAT<br>Order 2021 March 11/OLT<br>Order 2021 November 15 |  |  |  |  |
|------------------|--------------------------------------------------------------------------------------------------------------------------------------------------------------------------------------------------------|-----------|-----------------------------------------------------------------------------|--|--|--|--|
| that the followi | In an E1-1 zone the permitted <b>uses</b> and applicable regulations shall be as specified for an E1 zone except that the following <b>uses</b> /regulations shall apply:<br>Additional Permitted Uses |           |                                                                             |  |  |  |  |
| 8.2.2.1.1        | <ul> <li>(1) Restaurant</li> <li>(2) Take-out Restaurant</li> <li>(3) Convenience Restaurant</li> </ul>                                                                                                |           |                                                                             |  |  |  |  |
| Regulations      |                                                                                                                                                                                                        |           |                                                                             |  |  |  |  |
| 8.2.2.1.2        | 2.1.2 Lands zoned E1-1 and abutting lands zoned O3-9 shall be<br>considered one <b>lot</b> for the purposes of Lines 3.0 to 12.5<br>contained in Table 8.2.1 of this By-law                            |           |                                                                             |  |  |  |  |
| 8.2.2.1.3        | Required parking and <b>aisles</b> may be located on abutting lands zoned O3-9                                                                                                                         |           |                                                                             |  |  |  |  |