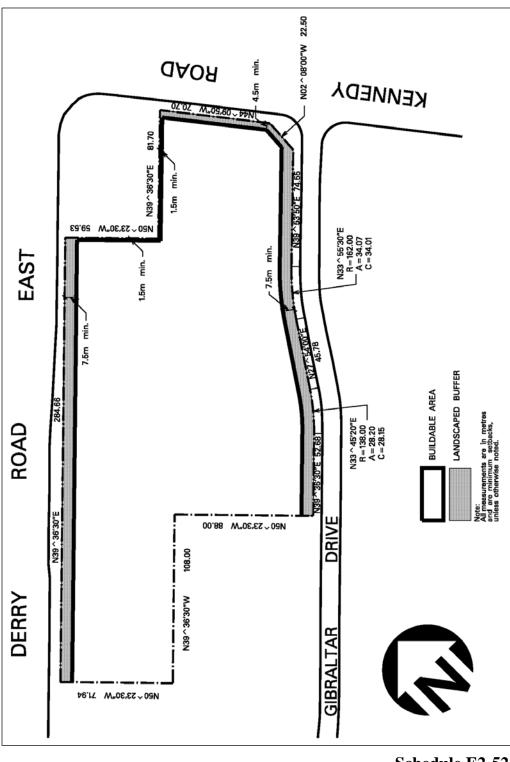

| 8.2.2.3        | Exception: E1-3                                                                                                                                                           | Map # 54W                                                                                                                    | By-law:               |  |  |  |  |
|----------------|---------------------------------------------------------------------------------------------------------------------------------------------------------------------------|------------------------------------------------------------------------------------------------------------------------------|-----------------------|--|--|--|--|
|                | In an E1-3 zone the permitted <b>uses</b> and applicable regulations shall be as specified for an E1 zone except that the following <b>uses</b> /regulations shall apply: |                                                                                                                              |                       |  |  |  |  |
| Additional Per | rmitted Use                                                                                                                                                               |                                                                                                                              |                       |  |  |  |  |
| 8.2.2.3.1      | 8.2.2.3.1 (1) Motor Vehicle Sales, Leasing and/or Rental Facility -<br>Restricted                                                                                         |                                                                                                                              |                       |  |  |  |  |
| Regulations    |                                                                                                                                                                           |                                                                                                                              |                       |  |  |  |  |
| 8.2.2.3.2      | Maximum gross floor area                                                                                                                                                  | - non-residential                                                                                                            | 55 208 m <sup>2</sup> |  |  |  |  |
| 8.2.2.3.3      | thereof, in height above est                                                                                                                                              | <b>ys</b> of a <b>building</b> or <b>structure</b><br><b>ablished grade</b> , excluding an<br>hin 110.0 m of a railway right | y                     |  |  |  |  |
| 8.2.2.3.4      | Minimum setback of a <b>buil</b>                                                                                                                                          | ding or structure to Argentia                                                                                                | Road 6.0 m            |  |  |  |  |