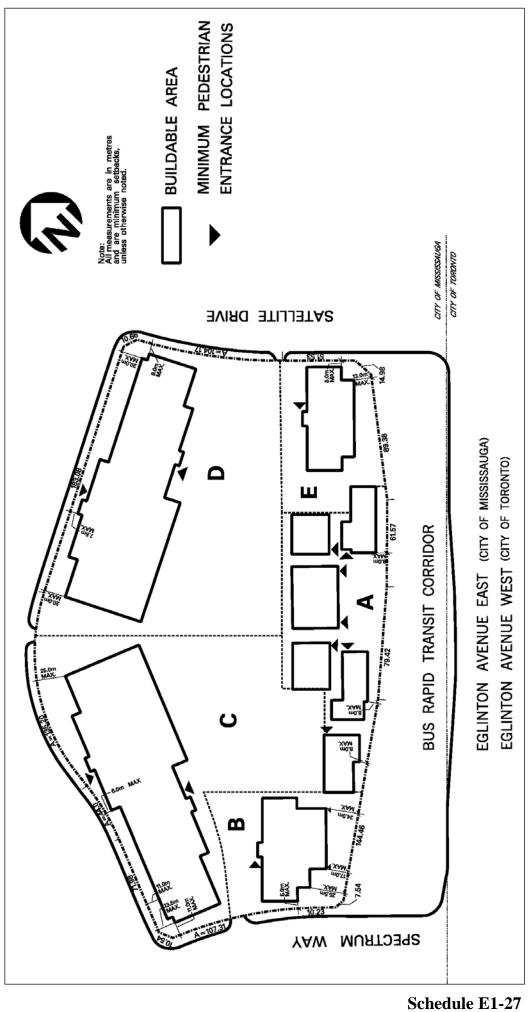

## 8.2.2 E1 Exception Zones

Refer to Article 1.1.2.3 - Exception Zones and Exception Zone Schedules

| 8.2.2.1          | Exception: E1-1                                                                                                                                                                                        | Map # 43W | By-law: 0121-2020/LPAT<br>Order 2021 March 11/OLT<br>Order 2021 November 15 |  |  |  |  |
|------------------|--------------------------------------------------------------------------------------------------------------------------------------------------------------------------------------------------------|-----------|-----------------------------------------------------------------------------|--|--|--|--|
| that the followi | In an E1-1 zone the permitted <b>uses</b> and applicable regulations shall be as specified for an E1 zone except that the following <b>uses</b> /regulations shall apply:<br>Additional Permitted Uses |           |                                                                             |  |  |  |  |
| 8.2.2.1.1        | <ul> <li>(1) Restaurant</li> <li>(2) Take-out Restaurant</li> <li>(3) Convenience Restaurant</li> </ul>                                                                                                |           |                                                                             |  |  |  |  |
| Regulations      |                                                                                                                                                                                                        |           |                                                                             |  |  |  |  |
| 8.2.2.1.2        | 2.1.2 Lands zoned E1-1 and abutting lands zoned O3-9 shall be<br>considered one <b>lot</b> for the purposes of Lines 3.0 to 12.5<br>contained in Table 8.2.1 of this By-law                            |           |                                                                             |  |  |  |  |
| 8.2.2.1.3        | Required parking and <b>aisles</b> may be located on abutting lands zoned O3-9                                                                                                                         |           |                                                                             |  |  |  |  |