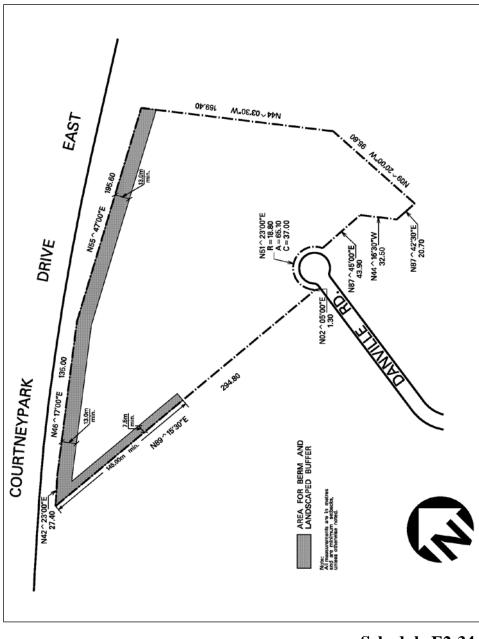

## 8.2.2 E1 Exception Zones

Refer to Article 1.1.2.3 - Exception Zones and Exception Zone Schedules

| 8.2.2.1          | Exception: E1-1                                                                                                                                                                                        | Map # 43W | By-law: 0121-2020/LPAT<br>Order 2021 March 11/OLT<br>Order 2021 November 15 |  |  |  |  |
|------------------|--------------------------------------------------------------------------------------------------------------------------------------------------------------------------------------------------------|-----------|-----------------------------------------------------------------------------|--|--|--|--|
| that the followi | In an E1-1 zone the permitted <b>uses</b> and applicable regulations shall be as specified for an E1 zone except that the following <b>uses</b> /regulations shall apply:<br>Additional Permitted Uses |           |                                                                             |  |  |  |  |
| 8.2.2.1.1        | <ul> <li>(1) Restaurant</li> <li>(2) Take-out Restaurant</li> <li>(3) Convenience Restaurant</li> </ul>                                                                                                |           |                                                                             |  |  |  |  |
| Regulations      |                                                                                                                                                                                                        |           |                                                                             |  |  |  |  |
| 8.2.2.1.2        | 2.1.2 Lands zoned E1-1 and abutting lands zoned O3-9 shall be<br>considered one <b>lot</b> for the purposes of Lines 3.0 to 12.5<br>contained in Table 8.2.1 of this By-law                            |           |                                                                             |  |  |  |  |
| 8.2.2.1.3        | Required parking and <b>aisles</b> may be located on abutting lands zoned O3-9                                                                                                                         |           |                                                                             |  |  |  |  |