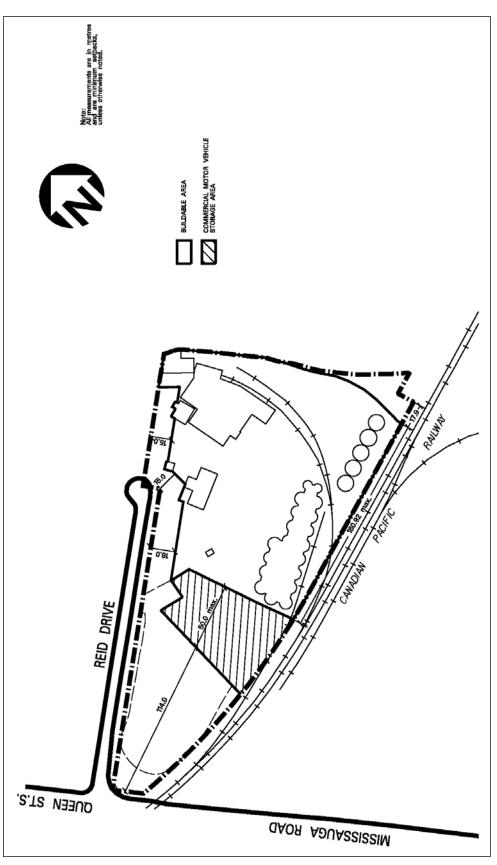

| 8.2.2.3        | Exception: E1-3                                                                                                                                                           | Map # 54W                                                                                                                    | By-law:               |  |  |  |  |
|----------------|---------------------------------------------------------------------------------------------------------------------------------------------------------------------------|------------------------------------------------------------------------------------------------------------------------------|-----------------------|--|--|--|--|
|                | In an E1-3 zone the permitted <b>uses</b> and applicable regulations shall be as specified for an E1 zone except that the following <b>uses</b> /regulations shall apply: |                                                                                                                              |                       |  |  |  |  |
| Additional Per | rmitted Use                                                                                                                                                               |                                                                                                                              |                       |  |  |  |  |
| 8.2.2.3.1      | 8.2.2.3.1 (1) Motor Vehicle Sales, Leasing and/or Rental Facility -<br>Restricted                                                                                         |                                                                                                                              |                       |  |  |  |  |
| Regulations    |                                                                                                                                                                           |                                                                                                                              |                       |  |  |  |  |
| 8.2.2.3.2      | Maximum gross floor area                                                                                                                                                  | - non-residential                                                                                                            | 55 208 m <sup>2</sup> |  |  |  |  |
| 8.2.2.3.3      | thereof, in height above est                                                                                                                                              | <b>ys</b> of a <b>building</b> or <b>structure</b><br><b>ablished grade</b> , excluding an<br>hin 110.0 m of a railway right | y                     |  |  |  |  |
| 8.2.2.3.4      | Minimum setback of a <b>buil</b>                                                                                                                                          | ding or structure to Argentia                                                                                                | Road 6.0 m            |  |  |  |  |