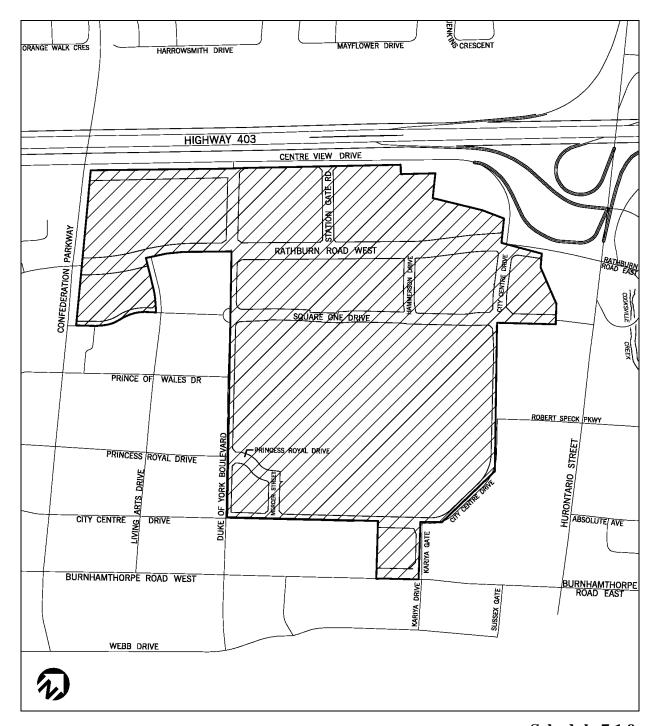

| 10       | 10                 | 10         |  |  |
| 2.6         | Restaurant/Take-out Restaurant                                                                                                      | 20                                     | 100      | 50                 | 100        |  |  |
| 2.7         | Overnight Accommodation                                                                                                             | 70                                     | 70       | 70                 | 100        |  |  |
| 2.8         | Residential - Resident<br>Residential - Visitor                                                                                     | 90<br>20                               | 65<br>20 | 90<br>60           | 100<br>100 |  |  |



**Schedule 7.1.9** Map 29 (0099-2020)

## 7.2 CC1 TO CC4, CCO AND CCOS ZONES (DOWNTOWN CORE)

#### 7.2.1 CC1 to CC4, CCO and CCOS Permitted Uses and Zone Regulations

All **buildings** and **structures** shall comply with the provisions contained in Parts 1 to 3 and Section 7.1 of this By-law, and the **uses** and zone regulations specified within the applicable zone column contained in Table 7.2.1 - CC1 to CC4, CCO and CCOS Permitted Uses and Zone Regulations. (0050-2013/LPAT Order 2020 June 08)

**Table 7.2.1 - CC1 to CC4, CCO and CCOS Permitted Uses and Zone Regulations** (0325-2008), (0379-2009), (0308-2011), (0174-2017), (0050-2013/LPAT Order 2020 June 08), (0181-2018/LPAT Order 2019 February 15), (0018-2021)

| Colum     | Column A                                                 |