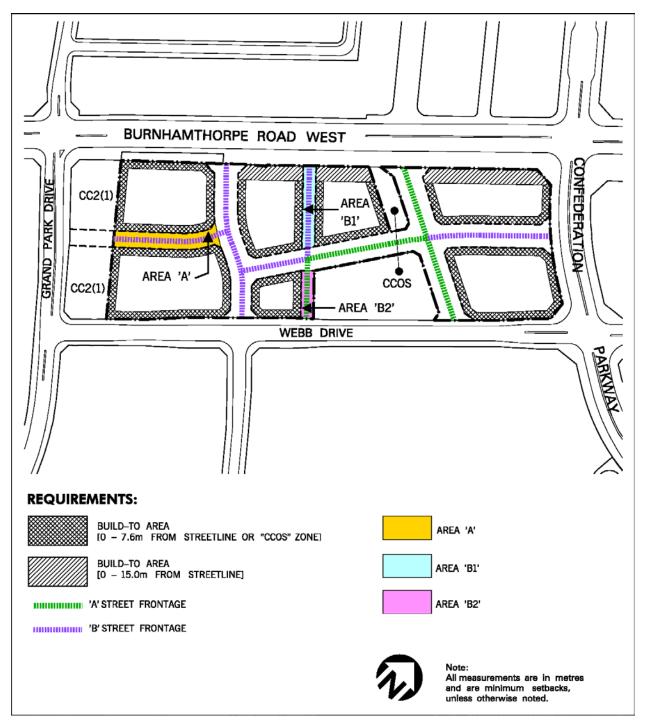

Table 7.2.1 continued on next page

Revised: 2022 September 30 Page 7.2.1 ~ 1

| Column  | ı A                                                                                                                                                                                                                                                                    | В                                   | C                                      | D                                             | E                             | F                                | G                                        |
|---------|------------------------------------------------------------------------------------------------------------------------------------------------------------------------------------------------------------------------------------------------------------------------|-------------------------------------|----------------------------------------|-----------------------------------------------|-------------------------------|----------------------------------|------------------------------------------|
| Line    | USES                                                                                                                                                                                                                                                                   |                                     |                                        | ZO                                            | NES                           |                                  |                                          |
| 1.0     |                                                                                                                                                                                                                                                                        | CC1 Downtown Core - Core Commercial | CC2<br>Downtown<br>Core -<br>Mixed Use | CC3 Downtown Core - Mixed Use Transition Area | CC4 Downtown Core - Mixed Use | CCO<br>Downtown<br>Core - Office | CCOS<br>Downtown<br>Core -<br>Open Space |
| Table 7 | 2.1 continued from prev                                                                                                                                                                                                                                                | ious page                           |                                        |                                               |                               |                                  |                                          |
| ZONE I  | REGULATIONS                                                                                                                                                                                                                                                            | n                                   |                                        |                                               |                               |                                  |                                          |
| 3.0     | GROSS FLOOR<br>AREA                                                                                                                                                                                                                                                    |                                     |                                        |                                               |                               |                                  |                                          |
| 3.1     | Minimum gross floor area - apartment zone                                                                                                                                                                                                                              | 1.0 times<br>the <b>lot area</b>    | 1.0 times<br>the <b>lot area</b>       | 1.0 times<br>the <b>lot area</b>              | 1.0 times the <b>lot area</b> |                                  |                                          |
| 3.2     | Maximum <b>tower floor plate</b> for an <b>apartment</b> shall be 850 m <sup>2</sup>                                                                                                                                                                                   | <b>√</b>                            | ✓                                      | ✓                                             | ✓                             |                                  |                                          |
| 3.3     | Notwithstanding the uses permitted in Lines 2.3, 2.4 and 2.5 of this Table, residential dwelling units shall not be permitted on the first storey of a building. Shared entrance and exit facilities through a common vestibule shall be permitted on the first storey | <b>✓</b>                            |                                        |                                               |                               |                                  |                                          |
| 4.0     | BUILD-TO-AREAS                                                                                                                                                                                                                                                         |                                     |                                        |                                               |                               |                                  |                                          |
| 4.1     | Each building,<br>structure and/or use<br>shall comply with all<br>regulations related to<br>build-to-areas as shown<br>on the Schedules and<br>Exception Schedules<br>contained in Part 7 of<br>this By-law                                                           | <b>√</b> (1)(4)(6)                  | <b>√</b> (1)(6)                        | ✓                                             | <b>√</b> (1)                  | <b>√</b> (1)(6)                  |                                          |
| 4.2     | Notwithstanding the zone regulation contained in Line 4.1 of this Table, where a property has build-to-areas along more than two lot lines, the building or structure shall be located along a minimum of two build-to-areas                                           | <b>√</b> (4)                        | <b>√</b>                               | <b>✓</b>                                      | <b>✓</b>                      | <b>✓</b>                         |                                          |
| 4.3     | deleted by<br>0050-2013/LPAT<br>Order 2020 June 08                                                                                                                                                                                                                     |                                     |                                        |                                               |                               |                                  |                                          |

Table 7.2.1 continued on next page

| Colum     | n A                                                                                                                                                                                                                         | В                                   | C                                      | D                                             | E                                      | F                                | G                                        |
|-----------|-----------------------------------------------------------------------------------------------------------------------------------------------------------------------------------------------------------------------------|-------------------------------------|----------------------------------------|-----------------------------------------------|----------------------------------------|----------------------------------|------------------------------------------|
| Line USES |                                                                                                                                                                                                                             |                                     |                                        | ZOI                                           |                                        |                                  |                                          |
| 1.0       |                                                                                                                                                                                                                             | CC1 Downtown Core - Core Commercial | CC2<br>Downtown<br>Core -<br>Mixed Use | CC3 Downtown Core - Mixed Use Transition Area | CC4<br>Downtown<br>Core -<br>Mixed Use | CCO<br>Downtown<br>Core - Office | CCOS<br>Downtown<br>Core -<br>Open Space |
| Table 7   | 7.2.1 continued from prev                                                                                                                                                                                                   | ious page                           |                                        |                                               |                                        |                                  |                                          |
| 4A.0      | 'A' and 'B' <b>STREET</b><br>FRONTAGES                                                                                                                                                                                      |                                     |                                        |                                               |                                        |                                  |                                          |
| 4A.1      | A building with a streetwall facing an 'A' or 'B' Street Frontage identified on Schedules and Exception Schedules in Part 7 of this By-law shall comply with the regulations contained in Lines 4A.2 to 4A.11 of this Table | <b>~</b>                            | <b>√</b>                               | <b>~</b>                                      | <b>&gt;</b>                            | <b>✓</b>                         |                                          |
| 4A.2      | A minimum of 65% of the area of the first storey streetwall of a building containing a non-residential use facing an 'A' Street Frontage shall contain glazing                                                              | <b>✓</b>                            | ✓                                      | <b>✓</b>                                      | <b>✓</b>                               | <b>√</b>                         |                                          |
| 4A.3      | A minimum of 50% of the area of the first storey streetwall of a building containing a non-residential use facing a 'B' Street Frontage shall contain glazing                                                               | *                                   | ✓                                      | *                                             | <b>√</b>                               | <b>√</b>                         |                                          |
| 4A.4      | Each individual unit with a first storey streetwall facing an 'A' Street Frontage shall provide a pedestrian access through a main front entrance facing the 'A' Street Frontage                                            | <b>~</b>                            | <b>√</b>                               | <b>~</b>                                      | <b>√</b>                               | <b>√</b>                         |                                          |
| 4A.5      | Pedestrian access to units above/below the first storey of a building with a first storey streetwall facing an 'A' Street Frontage shall be provided through a main front entrance facing the 'A' Street Frontage           | <b>~</b>                            | <b>√</b>                               | <b>~</b>                                      | <b>√</b>                               | <b>✓</b>                         |                                          |
| 4A.6      | Each individual unit with a first storey streetwall facing both 'A' and 'B' Street Frontages shall provide a pedestrian access through a main front entrance facing the 'A' Street Frontage                                 | <b>✓</b>                            | <b>√</b>                               | <b>✓</b>                                      | <b>√</b>                               | <b>√</b>                         |                                          |