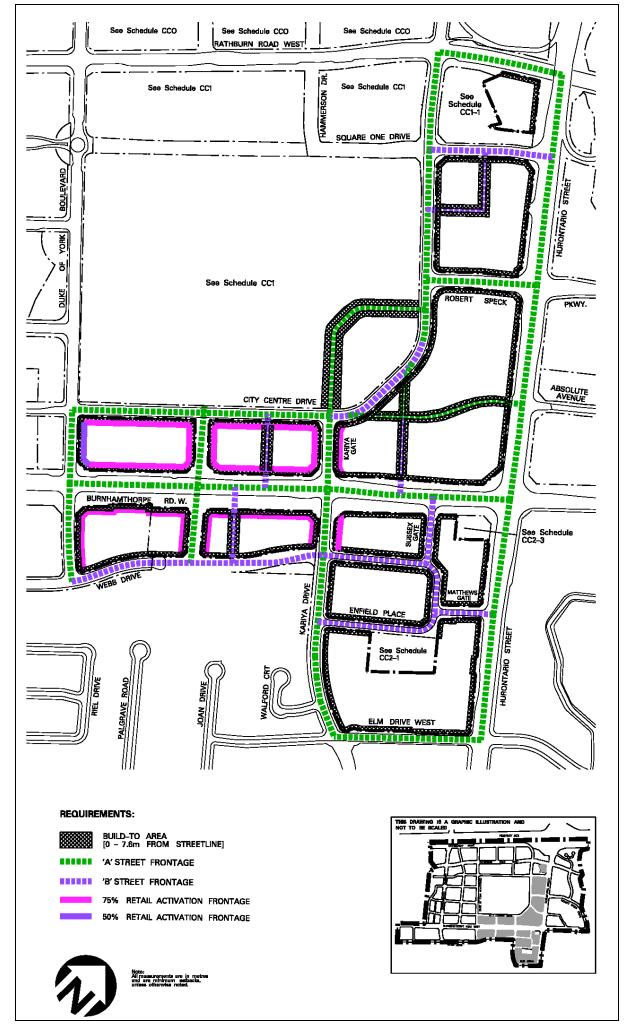

#### 7.1.4A Retail Activation Frontages

(0050-2013/LPAT Order 2020 June 08), (0111-2019/LPAT Order 2021 March 09)

- 7.1.4A.1 Notwithstanding Table 7.2.1, Sentences 7.1.4.2.1 and 7.1.4.3.1 of this By-law, **uses** identified as Retail Activation **Uses** in Sentence 7.1.4A.2.5 of this By-law and located on Retail Activation Frontages shall only be permitted in compliance with the provisions of Subsection 7.1.4A of this By-law.
- 7.1.4A.2 A **building** located on a **lot** abutting a **street** with a 75% or 50% Retail Activation Frontage identified on Schedules CC1, CC2(2) and CCO of this By-law shall comply with the following:
- 7.1.4A.2.1 The **first storey** of a **building** shall only contain Retail Activation **Uses** in units abutting/within the linear **building** frontage.
- 7.1.4A.2.2 The minimum depth of a unit used for a Retail Activation **Use** shall be 10.0 m.
- 7.1.4A.2.3 The minimum height of a unit containing a Retail Activation **Use** shall be 4.5 m measured from finished floor to ceiling.
- 7.1.4A.2.4 Retail Activation **Uses** shall only include the following:
  - (1) **Financial Institution**
  - (2) Service Establishment
  - (3) **Restaurant**
  - (4) **Take-out Restaurant**
  - (5) **Retail Store**
- 7.1.4A.2.5 Notwithstanding Sentences 7.1.4.2.4 and 7.1.4.3.3 of this By-law, the following **uses** shall also be permitted on the second **storey** of a **building** located on a **lot** abutting a **street** with a 75% or 50% Retail Activation Frontage in CC2 and CCO zones:
  - (1) **Retail store** where the primary function is the sale of food in a CC2 zone
  - (2) Repair Establishment
  - (3) Recreational Establishment
  - (4) Entertainment Establishment
  - (5) Motor Vehicle Rental Facility
  - (6) **Cogeneration Facility**
  - (7) **Night club** in a CCO zone and accessory to a permitted **use** in a CC2 zone, in compliance with Table 2.1.2.2.1 of this By-law.
- 7.1.4A.2.6 For the purpose of this By-law, linear **building** frontage shall be measured for that portion of a **building** located at or within the **build-to-area** measured from the exterior of outside walls parallel to the **street line**.
- 7.1.4A.3 A **building** located on a **lot** abutting a **street** with a 75% Retail Activation Frontage shall also comply with the following:
- 7.1.4A.3.1 A minimum of 75% of the **first storey** of the linear **building** frontage shall form the exterior wall of units used for Retail Activation **Uses**.
- 7.1.4A.3.2 Where a residential **building**, **structure** or part thereof has frontage on a **street** with a 75% Retail Activation Frontage, pedestrian access to **uses** permitted above and below the **first storey** shall be permitted provided that the width of the pedestrian access shall not be greater than 6.5 m.

Revised: 2022 August 31 Page 7.1 ~ 3

- 7.1.4A.4 A **building** located on a **lot** abutting a **street** with a 50% Retail Activation Frontage shall also comply with the following:
- 7.1.4A.4.1 A minimum of 50% of the **first storey** of the linear **building** frontage shall form the exterior wall of units used for Retail Activation **Uses**.