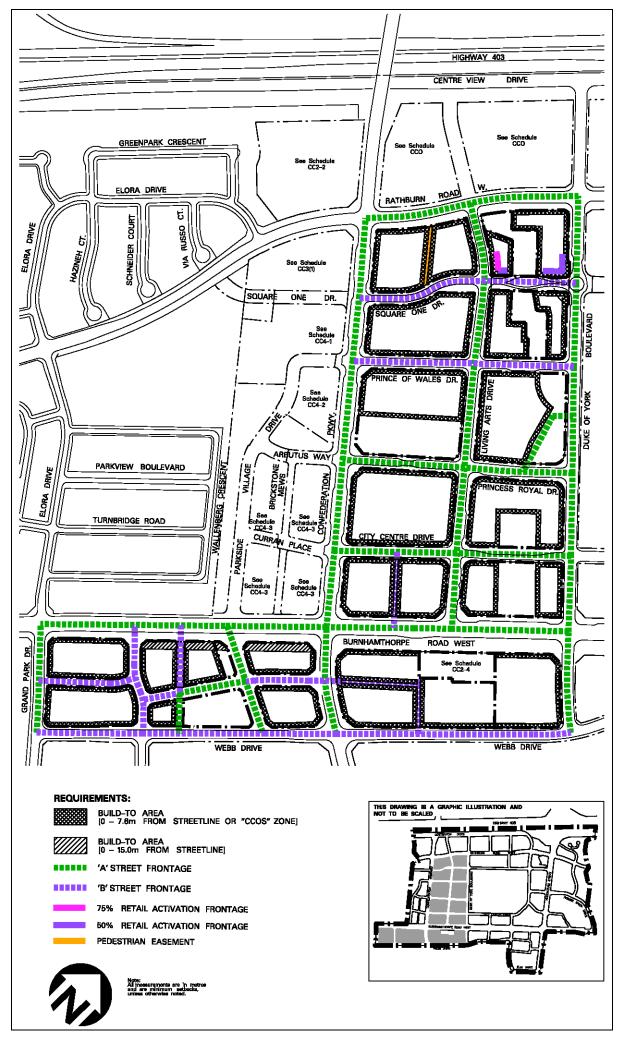

#### 7.1.4A Retail Activation Frontages

(0050-2013/LPAT Order 2020 June 08), (0111-2019/LPAT Order 2021 March 09)

- 7.1.4A.1 Notwithstanding Table 7.2.1, Sentences 7.1.4.2.1 and 7.1.4.3.1 of this By-law, **uses** identified as Retail Activation **Uses** in Sentence 7.1.4A.2.5 of this By-law and located on Retail Activation Frontages shall only be permitted in compliance with the provisions of Subsection 7.1.4A of this By-law.
- 7.1.4A.2 A **building** located on a **lot** abutting a **street** with a 75% or 50% Retail Activation Frontage identified on Schedules CC1, CC2(2) and CCO of this By-law shall comply with the following:
- 7.1.4A.2.1 The **first storey** of a **building** shall only contain Retail Activation **Uses** in units abutting/within the linear **building** frontage.
- 7.1.4A.2.2 The minimum depth of a unit used for a Retail Activation **Use** shall be 10.0 m.
- 7.1.4A.2.3 The minimum height of a unit containing a Retail Activation **Use** shall be 4.5 m measured from finished floor to ceiling.
- 7.1.4A.2.4 Retail Activation **Uses** shall only include the following:
  - (1) **Financial Institution**
  - (2) Service Establishment
  - (3) **Restaurant**
  - (4) **Take-out Restaurant**
  - (5) **Retail Store**
- 7.1.4A.2.5 Notwithstanding Sentences 7.1.4.2.4 and 7.1.4.3.3 of this By-law, the following **uses** shall also be permitted on the second **storey** of a **building** located on a **lot** abutting a **street** with a 75% or 50% Retail Activation Frontage in CC2 and CCO zones:
  - (1) **Retail store** where the primary function is the sale of food in a CC2 zone
  - (2) Repair Establishment
  - (3) Recreational Establishment
  - (4) Entertainment Establishment
  - (5) Motor Vehicle Rental Facility
  - (6) **Cogeneration Facility**
  - (7) **Night club** in a CCO zone and accessory to a permitted **use** in a CC2 zone, in compliance with Table 2.1.2.2.1 of this By-law.
- 7.1.4A.2.6 For the purpose of this By-law, linear **building** frontage shall be measured for that portion of a **building** located at or within the **build-to-area** measured from the exterior of outside walls parallel to the **street line**.
- 7.1.4A.3 A **building** located on a **lot** abutting a **street** with a 75% Retail Activation Frontage shall also comply with the following:
- 7.1.4A.3.1 A minimum of 75% of the **first storey** of the linear **building** frontage shall form the exterior wall of units used for Retail Activation **Uses**.
- 7.1.4A.3.2 Where a residential **building**, **structure** or part thereof has frontage on a **street** with a 75% Retail Activation Frontage, pedestrian access to **uses** permitted above and below the **first storey** shall be permitted provided that the width of the pedestrian access shall not be greater than 6.5 m.

Revised: 2022 August 31 Page 7.1 ~ 3

- 7.1.4A.4 A **building** located on a **lot** abutting a **street** with a 50% Retail Activation Frontage shall also comply with the following:
- 7.1.4A.4.1 A minimum of 50% of the **first storey** of the linear **building** frontage shall form the exterior wall of units used for Retail Activation **Uses**.