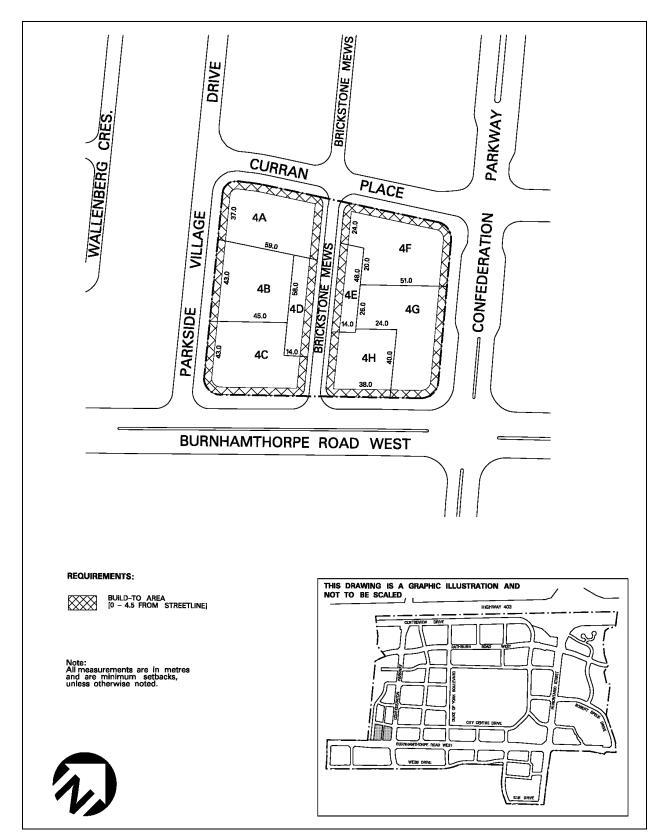

Table 7.2.1 continued on next page

Revised: 2022 September 30 Page 7.2.1 ~ 1

| Column  | ı A                                                                                                                                                                                                                                                                    | В                                   | C                                      | D                                             | E                             | F                                | G                                        |
|---------|------------------------------------------------------------------------------------------------------------------------------------------------------------------------------------------------------------------------------------------------------------------------|-------------------------------------|----------------------------------------|-----------------------------------------------|-------------------------------|----------------------------------|------------------------------------------|
| Line    | USES                                                                                                                                                                                                                                                                   |                                     |                                        | ZO                                            | NES                           |                                  |                                          |
| 1.0     |                                                                                                                                                                                                                                                                        | CC1 Downtown Core - Core Commercial | CC2<br>Downtown<br>Core -<br>Mixed Use | CC3 Downtown Core - Mixed Use Transition Area | CC4 Downtown Core - Mixed Use | CCO<br>Downtown<br>Core - Office | CCOS<br>Downtown<br>Core -<br>Open Space |
| Table 7 | 2.1 continued from prev                                                                                                                                                                                                                                                | ious page                           |                                        |                                               |                               |                                  |                                          |
| ZONE I  | REGULATIONS                                                                                                                                                                                                                                                            | n                                   |                                        |                                               |                               |                                  |                                          |
| 3.0     | GROSS FLOOR<br>AREA                                                                                                                                                                                                                                                    |                                     |                                        |                                               |                               |                                  |                                          |
| 3.1     | Minimum gross floor area - apartment zone                                                                                                                                                                                                                              | 1.0 times<br>the <b>lot area</b>    | 1.0 times<br>the <b>lot area</b>       | 1.0 times<br>the <b>lot area</b>              | 1.0 times the <b>lot area</b> |                                  |                                          |
| 3.2     | Maximum <b>tower floor plate</b> for an <b>apartment</b> shall be 850 m <sup>2</sup>                                                                                                                                                                                   | <b>√</b>                            | ✓                                      | ✓                                             | ✓                             |                                  |                                          |
| 3.3     | Notwithstanding the uses permitted in Lines 2.3, 2.4 and 2.5 of this Table, residential dwelling units shall not be permitted on the first storey of a building. Shared entrance and exit facilities through a common vestibule shall be permitted on the first storey | <b>✓</b>                            |                                        |                                               |                               |                                  |                                          |
| 4.0     | BUILD-TO-AREAS                                                                                                                                                                                                                                                         |                                     |                                        |                                               |                               |                                  |                                          |
| 4.1     | Each building,<br>structure and/or use<br>shall comply with all<br>regulations related to<br>build-to-areas as shown<br>on the Schedules and<br>Exception Schedules<br>contained in Part 7 of<br>this By-law                                                           | <b>√</b> (1)(4)(6)                  | <b>√</b> (1)(6)                        | ✓                                             | <b>√</b> (1)                  | <b>√</b> (1)(6)                  |                                          |
| 4.2     | Notwithstanding the zone regulation contained in Line 4.1 of this Table, where a property has build-to-areas along more than two lot lines, the building or structure shall be located along a minimum of two build-to-areas                                           | <b>√</b> (4)                        | <b>√</b>                               | <b>✓</b>                                      | <b>✓</b>                      | <b>✓</b>                         |                                          |
| 4.3     | deleted by<br>0050-2013/LPAT<br>Order 2020 June 08                                                                                                                                                                                                                     |                                     |                                        |                                               |                               |                                  |                                          |