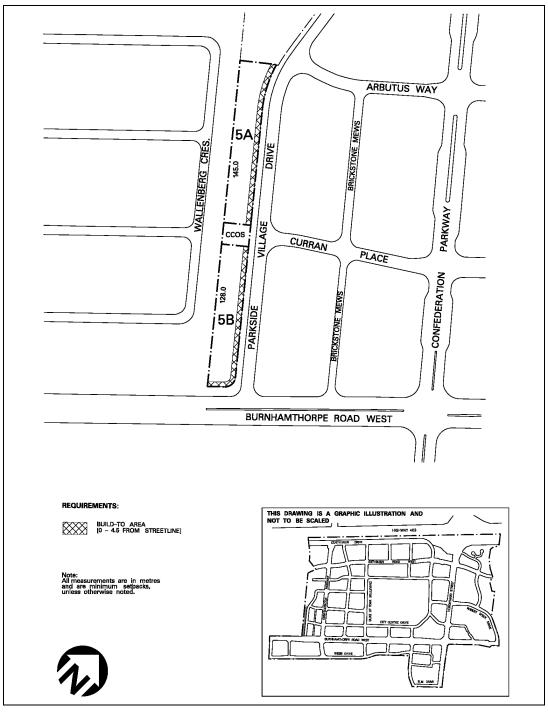

Table 7.2.1 continued on next page

Revised: 2022 September 30 Page 7.2.1 ~ 1

| Column  | ı A                                                                                                                                                                                                                                                                    | В                                   | C                                      | D                                             | E                             | F                                | G                                        |
|---------|------------------------------------------------------------------------------------------------------------------------------------------------------------------------------------------------------------------------------------------------------------------------|-------------------------------------|----------------------------------------|-----------------------------------------------|-------------------------------|----------------------------------|------------------------------------------|
| Line    | USES                                                                                                                                                                                                                                                                   |                                     |                                        | ZO                                            | NES                           |                                  |                                          |
| 1.0     |                                                                                                                                                                                                                                                                        | CC1 Downtown Core - Core Commercial | CC2<br>Downtown<br>Core -<br>Mixed Use | CC3 Downtown Core - Mixed Use Transition Area | CC4 Downtown Core - Mixed Use | CCO<br>Downtown<br>Core - Office | CCOS<br>Downtown<br>Core -<br>Open Space |
| Table 7 | 2.1 continued from prev                                                                                                                                                                                                                                                | ious page                           |                                        |                                               |                               |                                  |                                          |
| ZONE I  | REGULATIONS                                                                                                                                                                                                                                                            | n                                   |                                        |                                               |                               |                                  |                                          |
| 3.0     | GROSS FLOOR<br>AREA                                                                                                                                                                                                                                                    |                                     |                                        |                                               |                               |                                  |                                          |
| 3.1     | Minimum gross floor area - apartment zone                                                                                                                                                                                                                              | 1.0 times<br>the <b>lot area</b>    | 1.0 times<br>the <b>lot area</b>       | 1.0 times<br>the <b>lot area</b>              | 1.0 times the <b>lot area</b> |                                  |                                          |
| 3.2     | Maximum <b>tower floor plate</b> for an <b>apartment</b> shall be 850 m <sup>2</sup>                                                                                                                                                                                   | <b>√</b>                            | ✓                                      | ✓                                             | ✓                             |                                  |                                          |
| 3.3     | Notwithstanding the uses permitted in Lines 2.3, 2.4 and 2.5 of this Table, residential dwelling units shall not be permitted on the first storey of a building. Shared entrance and exit facilities through a common vestibule shall be permitted on the first storey | <b>✓</b>                            |                                        |                                               |                               |                                  |                                          |
| 4.0     | BUILD-TO-AREAS                                                                                                                                                                                                                                                         |                                     |                                        |                                               |                               |                                  |                                          |
| 4.1     | Each building,<br>structure and/or use<br>shall comply with all<br>regulations related to<br>build-to-areas as shown<br>on the Schedules and<br>Exception Schedules<br>contained in Part 7 of<br>this By-law                                                           | <b>√</b> (1)(4)(6)                  | <b>√</b> (1)(6)                        | ✓                                             | <b>√</b> (1)                  | <b>√</b> (1)(6)                  |                                          |
| 4.2     | Notwithstanding the zone regulation contained in Line 4.1 of this Table, where a property has build-to-areas along more than two lot lines, the building or structure shall be located along a minimum of two build-to-areas                                           | <b>√</b> (4)                        | <b>√</b>                               | <b>✓</b>                                      | <b>✓</b>                      | <b>✓</b>                         |                                          |
| 4.3     | deleted by<br>0050-2013/LPAT<br>Order 2020 June 08                                                                                                                                                                                                                     |                                     |                                        |                                               |                               |                                  |                                          |