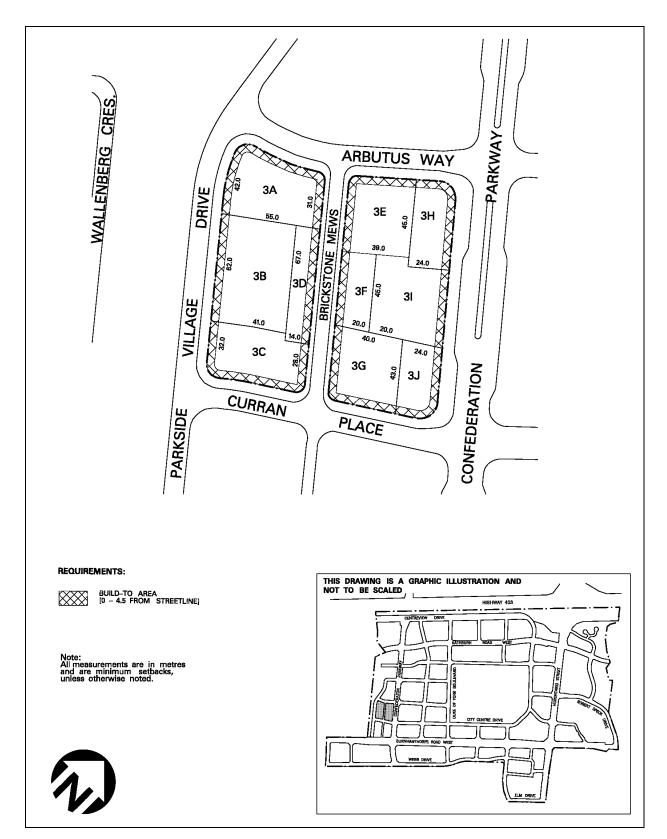

Table 7.2.1 continued on next page

Revised: 2022 September 30 Page 7.2.1 ~ 1

| Column  | ı A                                                                                                                                                                                                                                                                    | В                                   | C                                      | D                                             | E                             | F                                | G                                        |
|---------|------------------------------------------------------------------------------------------------------------------------------------------------------------------------------------------------------------------------------------------------------------------------|-------------------------------------|----------------------------------------|-----------------------------------------------|-------------------------------|----------------------------------|------------------------------------------|
| Line    | USES                                                                                                                                                                                                                                                                   |                                     |                                        | ZO                                            | NES                           |                                  |                                          |
| 1.0     |                                                                                                                                                                                                                                                                        | CC1 Downtown Core - Core Commercial | CC2<br>Downtown<br>Core -<br>Mixed Use | CC3 Downtown Core - Mixed Use Transition Area | CC4 Downtown Core - Mixed Use | CCO<br>Downtown<br>Core - Office | CCOS<br>Downtown<br>Core -<br>Open Space |
| Table 7 | 2.1 continued from prev                                                                                                                                                                                                                                                | ious page                           |                                        |                                               |                               |                                  |                                          |
| ZONE I  | REGULATIONS                                                                                                                                                                                                                                                            | n                                   |                                        |                                               |                               |                                  |                                          |
| 3.0     | GROSS FLOOR<br>AREA                                                                                                                                                                                                                                                    |                                     |                                        |                                               |                               |                                  |                                          |
| 3.1     | Minimum gross floor area - apartment zone                                                                                                                                                                                                                              | 1.0 times<br>the <b>lot area</b>    | 1.0 times<br>the <b>lot area</b>       | 1.0 times<br>the <b>lot area</b>              | 1.0 times the <b>lot area</b> |                                  |                                          |
| 3.2     | Maximum <b>tower floor plate</b> for an <b>apartment</b> shall be 850 m <sup>2</sup>                                                                                                                                                                                   | <b>√</b>                            | ✓                                      | ✓                                             | ✓                             |                                  |                                          |
| 3.3     | Notwithstanding the uses permitted in Lines 2.3, 2.4 and 2.5 of this Table, residential dwelling units shall not be permitted on the first storey of a building. Shared entrance and exit facilities through a common vestibule shall be permitted on the first storey | <b>✓</b>                            |                                        |                                               |                               |                                  |                                          |
| 4.0     | BUILD-TO-AREAS                                                                                                                                                                                                                                                         |                                     |                                        |                                               |                               |                                  |                                          |
| 4.1     | Each building,<br>structure and/or use<br>shall comply with all<br>regulations related to<br>build-to-areas as shown<br>on the Schedules and<br>Exception Schedules<br>contained in Part 7 of<br>this By-law                                                           | <b>√</b> (1)(4)(6)                  | <b>√</b> (1)(6)                        | ✓                                             | <b>√</b> (1)                  | <b>√</b> (1)(6)                  |                                          |
| 4.2     | Notwithstanding the zone regulation contained in Line 4.1 of this Table, where a property has build-to-areas along more than two lot lines, the building or structure shall be located along a minimum of two build-to-areas                                           | <b>√</b> (4)                        | <b>√</b>                               | <b>✓</b>                                      | <b>✓</b>                      | <b>✓</b>                         |                                          |
| 4.3     | deleted by<br>0050-2013/LPAT<br>Order 2020 June 08                                                                                                                                                                                                                     |                                     |                                        |                                               |                               |                                  |                                          |