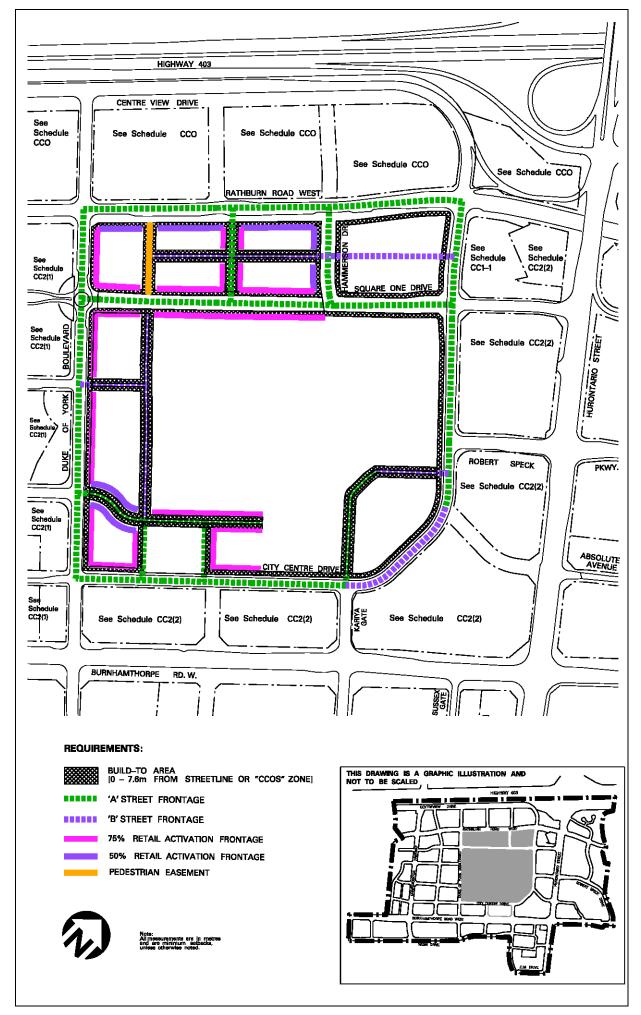

#### 7.1.4A Retail Activation Frontages

(0050-2013/LPAT Order 2020 June 08), (0111-2019/LPAT Order 2021 March 09)

- 7.1.4A.1 Notwithstanding Table 7.2.1, Sentences 7.1.4.2.1 and 7.1.4.3.1 of this By-law, **uses** identified as Retail Activation **Uses** in Sentence 7.1.4A.2.5 of this By-law and located on Retail Activation Frontages shall only be permitted in compliance with the provisions of Subsection 7.1.4A of this By-law.
- 7.1.4A.2 A **building** located on a **lot** abutting a **street** with a 75% or 50% Retail Activation Frontage identified on Schedules CC1, CC2(2) and CCO of this By-law shall comply with the following:
- 7.1.4A.2.1 The **first storey** of a **building** shall only contain Retail Activation **Uses** in units abutting/within the linear **building** frontage.
- 7.1.4A.2.2 The minimum depth of a unit used for a Retail Activation **Use** shall be 10.0 m.
- 7.1.4A.2.3 The minimum height of a unit containing a Retail Activation **Use** shall be 4.5 m measured from finished floor to ceiling.
- 7.1.4A.2.4 Retail Activation **Uses** shall only include the following:
  - (1) **Financial Institution**
  - (2) Service Establishment
  - (3) **Restaurant**
  - (4) **Take-out Restaurant**
  - (5) **Retail Store**
- 7.1.4A.2.5 Notwithstanding Sentences 7.1.4.2.4 and 7.1.4.3.3 of this By-law, the following **uses** shall also be permitted on the second **storey** of a **building** located on a **lot** abutting a **street** with a 75% or 50% Retail Activation Frontage in CC2 and CCO zones:
  - (1) **Retail store** where the primary function is the sale of food in a CC2 zone
  - (2) Repair Establishment
  - (3) Recreational Establishment
  - (4) Entertainment Establishment
  - (5) Motor Vehicle Rental Facility
  - (6) **Cogeneration Facility**
  - (7) **Night club** in a CCO zone and accessory to a permitted **use** in a CC2 zone, in compliance with Table 2.1.2.2.1 of this By-law.
- 7.1.4A.2.6 For the purpose of this By-law, linear **building** frontage shall be measured for that portion of a **building** located at or within the **build-to-area** measured from the exterior of outside walls parallel to the **street line**.
- 7.1.4A.3 A **building** located on a **lot** abutting a **street** with a 75% Retail Activation Frontage shall also comply with the following:
- 7.1.4A.3.1 A minimum of 75% of the **first storey** of the linear **building** frontage shall form the exterior wall of units used for Retail Activation **Uses**.
- 7.1.4A.3.2 Where a residential **building**, **structure** or part thereof has frontage on a **street** with a 75% Retail Activation Frontage, pedestrian access to **uses** permitted above and below the **first storey** shall be permitted provided that the width of the pedestrian access shall not be greater than 6.5 m.

Revised: 2022 August 31 Page 7.1 ~ 3

- 7.1.4A.4 A **building** located on a **lot** abutting a **street** with a 50% Retail Activation Frontage shall also comply with the following:
- 7.1.4A.4.1 A minimum of 50% of the **first storey** of the linear **building** frontage shall form the exterior wall of units used for Retail Activation **Uses**.