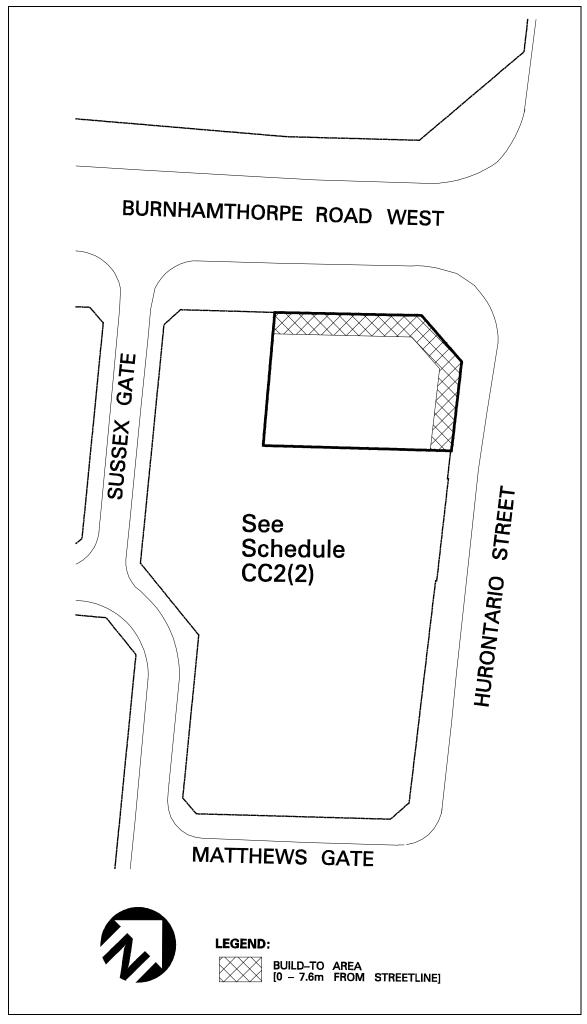

| (3)              | of passing of this By<br>permitted by the zon<br>holding symbol H sl<br>existing buildings we<br>gross floor area - n                                                                                                                                                                                 | H shall not prevent the use etures legally existing on the y-law for any other uses where in which they are located hall also not prevent alteration which do not result in an incon-residential or the additional support the uses within these etures. | ne date  iich are  l. The  ions to  crease to  ion of                                            |  |



Schedule CC2-3 Map 22

| 7.2.3.4                                                                                                                                                                   | Exception: CC2-4                                                                              | Map # 22 | By-law: |  |  |
|---------------------------------------------------------------------------------------------------------------------------------------------------------------------------|-----------------------------------------------------------------------------------------------|----------|---------|--|--|
| In a CC2-4 zone the permitted <b>uses</b> and applicable regulations shall be as specified for a CC2 zone except that the following <b>uses</b> /regulations shall apply: |