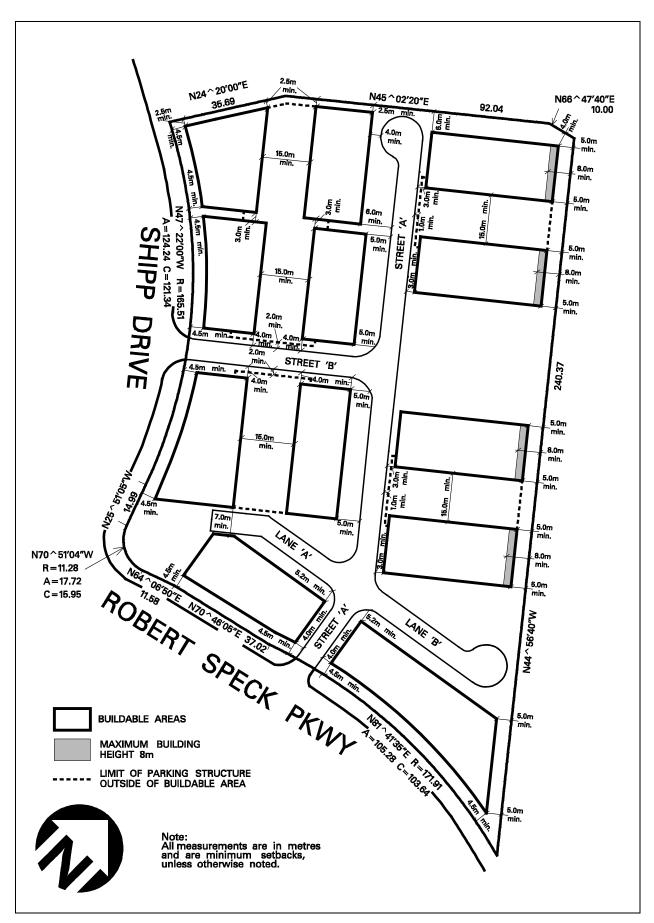

Table 7.2.1 continued on next page

Revised: 2022 September 30 Page 7.2.1 ~ 1

| Column  | ı A                                                                                                                                                                                                                                                                    | В                                   | C                                      | D                                             | E                             | F                                | G                                        |
|---------|------------------------------------------------------------------------------------------------------------------------------------------------------------------------------------------------------------------------------------------------------------------------|-------------------------------------|----------------------------------------|-----------------------------------------------|-------------------------------|----------------------------------|------------------------------------------|
| Line    | USES                                                                                                                                                                                                                                                                   |                                     |                                        | ZO                                            | NES                           |                                  |                                          |
| 1.0     |                                                                                                                                                                                                                                                                        | CC1 Downtown Core - Core Commercial | CC2<br>Downtown<br>Core -<br>Mixed Use | CC3 Downtown Core - Mixed Use Transition Area | CC4 Downtown Core - Mixed Use | CCO<br>Downtown<br>Core - Office | CCOS<br>Downtown<br>Core -<br>Open Space |
| Table 7 | 2.1 continued from prev                                                                                                                                                                                                                                                | ious page                           |                                        |                                               |                               |                                  |                                          |
| ZONE I  | REGULATIONS                                                                                                                                                                                                                                                            | n                                   |                                        |                                               |                               |                                  |                                          |
| 3.0     | GROSS FLOOR<br>AREA                                                                                                                                                                                                                                                    |                                     |                                        |                                               |                               |                                  |                                          |
| 3.1     | Minimum gross floor area - apartment zone                                                                                                                                                                                                                              | 1.0 times<br>the <b>lot area</b>    | 1.0 times<br>the <b>lot area</b>       | 1.0 times<br>the <b>lot area</b>              | 1.0 times the <b>lot area</b> |                                  |                                          |
| 3.2     | Maximum <b>tower floor plate</b> for an <b>apartment</b> shall be 850 m <sup>2</sup>                                                                                                                                                                                   | <b>√</b>                            | ✓                                      | ✓                                             | ✓                             |                                  |                                          |
| 3.3     | Notwithstanding the uses permitted in Lines 2.3, 2.4 and 2.5 of this Table, residential dwelling units shall not be permitted on the first storey of a building. Shared entrance and exit facilities through a common vestibule shall be permitted on the first storey | <b>✓</b>                            |                                        |                                               |                               |                                  |                                          |
| 4.0     | BUILD-TO-AREAS                                                                                                                                                                                                                                                         |                                     |                                        |                                               |                               |                                  |                                          |
| 4.1     | Each building,<br>structure and/or use<br>shall comply with all<br>regulations related to<br>build-to-areas as shown<br>on the Schedules and<br>Exception Schedules<br>contained in Part 7 of<br>this By-law                                                           | <b>√</b> (1)(4)(6)                  | <b>√</b> (1)(6)                        | ✓                                             | <b>√</b> (1)                  | <b>√</b> (1)(6)                  |                                          |
| 4.2     | Notwithstanding the zone regulation contained in Line 4.1 of this Table, where a property has build-to-areas along more than two lot lines, the building or structure shall be located along a minimum of two build-to-areas                                           | <b>√</b> (4)                        | <b>√</b>                               | <b>✓</b>                                      | <b>✓</b>                      | <b>✓</b>                         |                                          |
| 4.3     | deleted by<br>0050-2013/LPAT<br>Order 2020 June 08                                                                                                                                                                                                                     |                                     |                                        |                                               |                               |                                  |                                          |

Table 7.2.1 continued on next page

| Colum     | n A                                                                                                                                                                                                                         | В                                   | C                                      | D                                             | E                                      | F                                | G                                        |
|-----------|-----------------------------------------------------------------------------------------------------------------------------------------------------------------------------------------------------------------------------|-------------------------------------|----------------------------------------|-----------------------------------------------|----------------------------------------|----------------------------------|------------------------------------------|
| Line USES |                                                                                                                                                                                                                             |                                     |                                        | ZOI                                           |                                        |                                  |                                          |
| 1.0       |                                                                                                                                                                                                                             | CC1 Downtown Core - Core Commercial | CC2<br>Downtown<br>Core -<br>Mixed Use | CC3 Downtown Core - Mixed Use Transition Area | CC4<br>Downtown<br>Core -<br>Mixed Use | CCO<br>Downtown<br>Core - Office | CCOS<br>Downtown<br>Core -<br>Open Space |
| Table 7   | 7.2.1 continued from prev                                                                                                                                                                                                   | ious page                           |                                        |                                               |                                        |                                  |                                          |
| 4A.0      | 'A' and 'B' <b>STREET</b><br>FRONTAGES                                                                                                                                                                                      |                                     |                                        |                                               |                                        |                                  |                                          |
| 4A.1      | A building with a streetwall facing an 'A' or 'B' Street Frontage identified on Schedules and Exception Schedules in Part 7 of this By-law shall comply with the regulations contained in Lines 4A.2 to 4A.11 of this Table | <b>~</b>                            | <b>√</b>                               | <b>~</b>                                      | <b>&gt;</b>                            | <b>✓</b>                         |                                          |
| 4A.2      | A minimum of 65% of the area of the first storey streetwall of a building containing a non-residential use facing an 'A' Street Frontage shall contain glazing                                                              | <b>✓</b>                            | ✓                                      | <b>✓</b>                                      | <b>✓</b>                               | <b>√</b>                         |                                          |
| 4A.3      | A minimum of 50% of the area of the first storey streetwall of a building containing a non-residential use facing a 'B' Street Frontage shall contain glazing                                                               | *                                   | ✓                                      | *                                             | <b>√</b>                               | <b>√</b>                         |                                          |
| 4A.4      | Each individual unit with a first storey streetwall facing an 'A' Street Frontage shall provide a pedestrian access through a main front entrance facing the 'A' Street Frontage                                            | <b>~</b>                            | <b>√</b>                               | <b>~</b>                                      | <b>√</b>                               | <b>√</b>                         |                                          |
| 4A.5      | Pedestrian access to units above/below the first storey of a building with a first storey streetwall facing an 'A' Street Frontage shall be provided through a main front entrance facing the 'A' Street Frontage           | <b>~</b>                            | <b>√</b>                               | <b>~</b>                                      | <b>√</b>                               | <b>✓</b>                         |                                          |
| 4A.6      | Each individual unit with a first storey streetwall facing both 'A' and 'B' Street Frontages shall provide a pedestrian access through a main front entrance facing the 'A' Street Frontage                                 | <b>✓</b>                            | <b>√</b>                               | <b>✓</b>                                      | <b>√</b>                               | <b>√</b>                         |                                          |