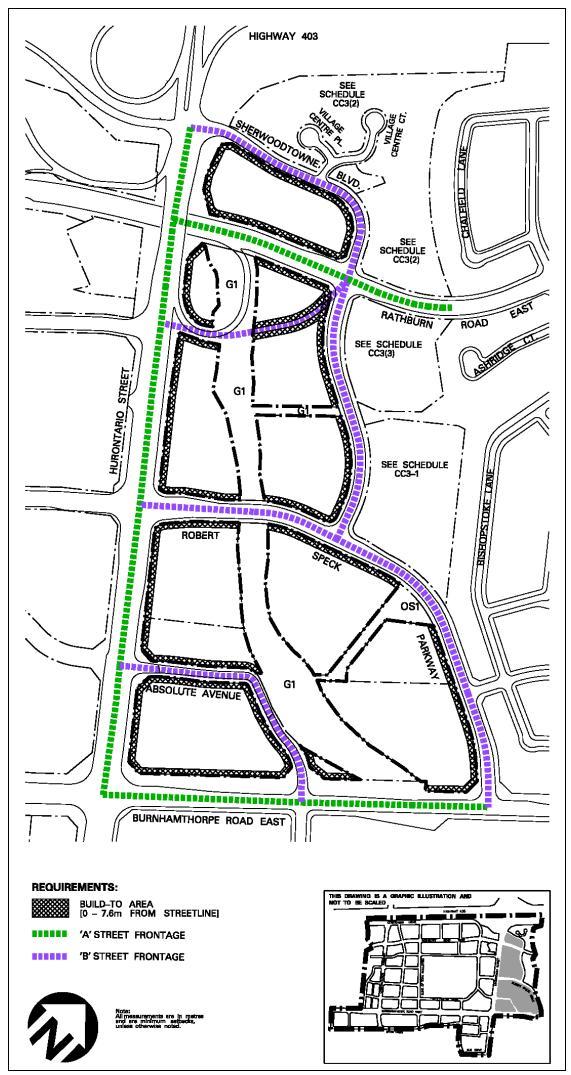

#### 7.1.2 Uses Not Permitted in CC3 Zone Areas 'A', 'B' and 'C'

- 7.1.2.1 The following **uses** shall not be permitted in Areas 'A', 'B' and 'C' identified on Schedules CC3(1) to CC3(3) of this By-law:
  - (1) Banquet Hall/Conference Centre/Convention Centre
  - (2) **Overnight Accommodation**
  - (3) **Restaurant**
  - (4) Take-out Restaurant
  - (5) Entertainment Establishment

#### 7.1.3 Townhouse and Street Townhouse in CC3 Zone Areas 'A' and 'B'

7.1.3.1 **Townhouse** and **street townhouse** shall only be permitted within Areas 'A' and 'B' identified on Schedules CC3(1) to CC3(3) of this By-law.