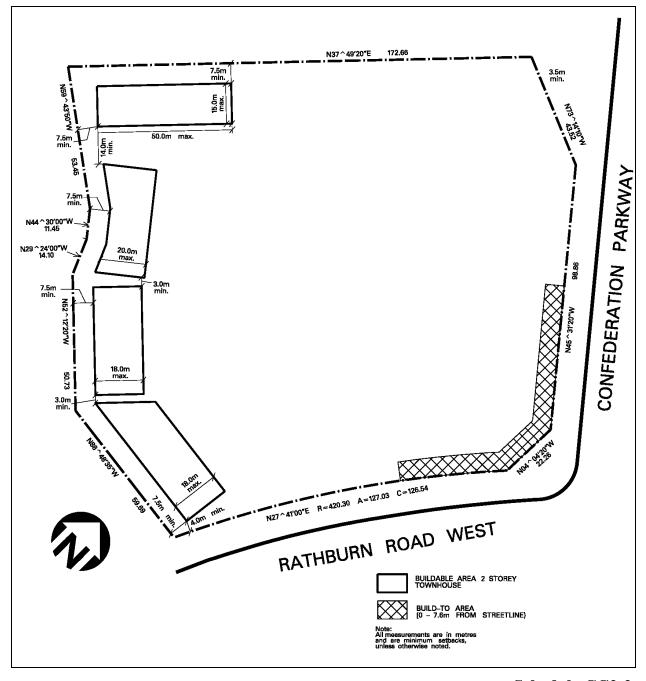

|  |  |
| 7.2.3.2.1          | 7.2.3.2.1 (1) <b>Townhouse</b>                                                                                                                                            |          |                                                  |  |  |
| Regulation         |                                                                                                                                                                           |          |                                                  |  |  |
| 7.2.3.2.2          | All site development plans shall comply with Schedule CC2-2 of this Exception                                                                                             |          |                                                  |  |  |



Schedule CC2-2 Map 29

| 7.2.2.2                                                                                                                                                                   | Encom            | ₩ CC2 2                                                                                                                                                                                                                                                                                               | Man # 22                                                                                                                                                                                                                                                 | D., Jan., 0050 2012/