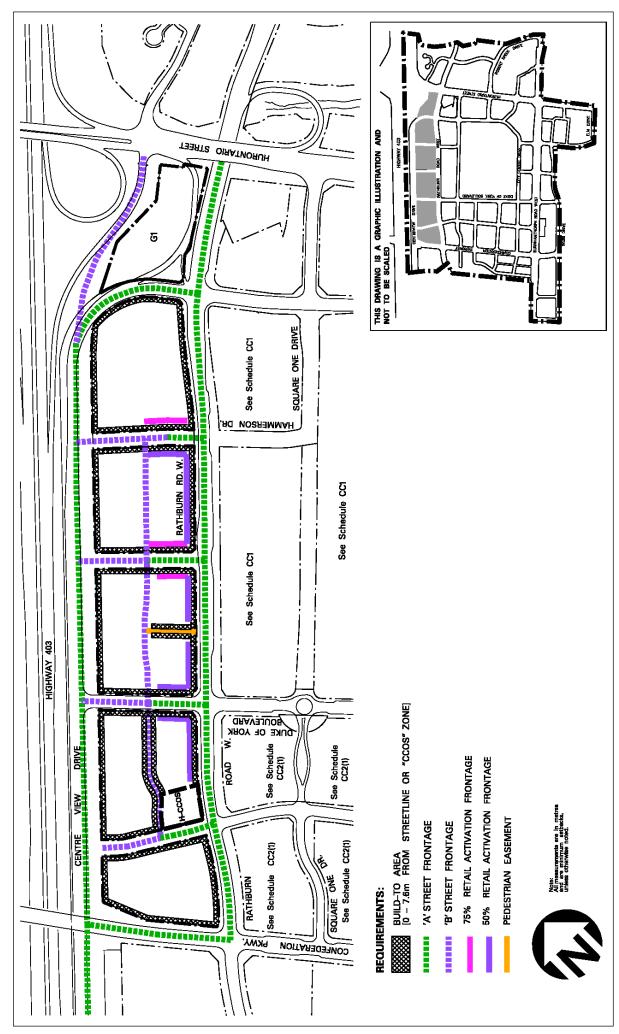

#### 7.1.4A Retail Activation Frontages

(0050-2013/LPAT Order 2020 June 08), (0111-2019/LPAT Order 2021 March 09)

- 7.1.4A.1 Notwithstanding Table 7.2.1, Sentences 7.1.4.2.1 and 7.1.4.3.1 of this By-law, **uses** identified as Retail Activation **Uses** in Sentence 7.1.4A.2.5 of this By-law and located on Retail Activation Frontages shall only be permitted in compliance with the provisions of Subsection 7.1.4A of this By-law.
- 7.1.4A.2 A **building** located on a **lot** abutting a **street** with a 75% or 50% Retail Activation Frontage identified on Schedules CC1, CC2(2) and CCO of this By-law shall comply with the following:
- 7.1.4A.2.1 The **first storey** of a **building** shall only contain Retail Activation **Uses** in units abutting/within the linear **building** frontage.
- 7.1.4A.2.2 The minimum depth of a unit used for a Retail Activation **Use** shall be 10.0 m.
- 7.1.4A.2.3 The minimum height of a unit containing a Retail Activation **Use** shall be 4.5 m measured from finished floor to ceiling.
- 7.1.4A.2.4 Retail Activation **Uses** shall only include the following:
  - (1) **Financial Institution**
  - (2) Service Establishment
  - (3) **Restaurant**
  - (4) **Take-out Restaurant**
  - (5) **Retail Store**
- 7.1.4A.2.5 Notwithstanding Sentences 7.1.4.2.4 and 7.1.4.3.3 of this By-law, the following **uses** shall also be permitted on the second **storey** of a **building** located on a **lot** abutting a **street** with a 75% or 50% Retail Activation Frontage in CC2 and CCO zones:
  - (1) **Retail store** where the primary function is the sale of food in a CC2 zone
  - (2) Repair Establishment
  - (3) Recreational Establishment
  - (4) Entertainment Establishment
  - (5) Motor Vehicle Rental Facility
  - (6) **Cogeneration Facility**
  - (7) **Night club** in a CCO zone and accessory to a permitted **use** in a CC2 zone, in compliance with Table 2.1.2.2.1 of this By-law.
- 7.1.4A.2.6 For the purpose of this By-law, linear **building** frontage shall be measured for that portion of a **building** located at or within the **build-to-area** measured from the exterior of outside walls parallel to the **street line**.
- 7.1.4A.3 A **building** located on a **lot** abutting a **street** with a 75% Retail Activation Frontage shall also comply with the following:
- 7.1.4A.3.1 A minimum of 75% of the **first storey** of the linear **building** frontage shall form the exterior wall of units used for Retail Activation **Uses**.
- 7.1.4A.3.2 Where a residential **building**, **structure** or part thereof has frontage on a **street** with a 75% Retail Activation Frontage, pedestrian access to **uses** permitted above and below the **first storey** shall be permitted provided that the width of the pedestrian access shall not be greater than 6.5 m.

Revised: 2022 August 31 Page 7.1 ~ 3

- 7.1.4A.4 A **building** located on a **lot** abutting a **street** with a 50% Retail Activation Frontage shall also comply with the following:
- 7.1.4A.4.1 A minimum of 50% of the **first storey** of the linear **building** frontage shall form the exterior wall of units used for Retail Activation **Uses**.