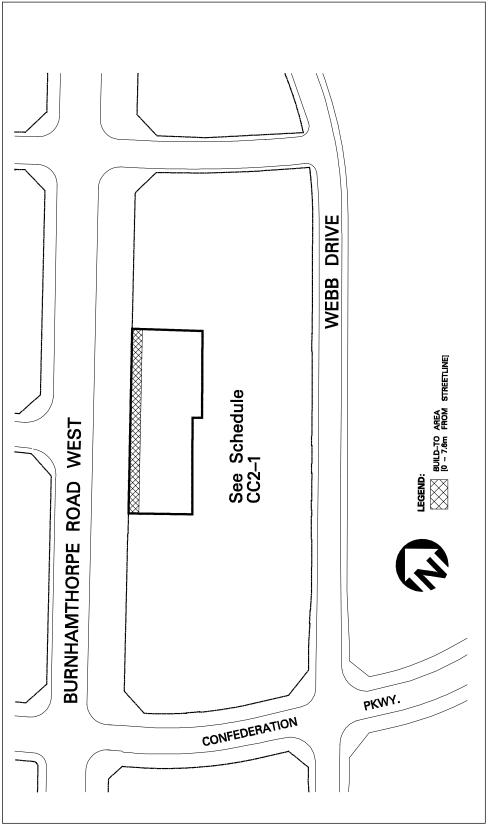

| Regulations                                                                                   |          |         |  |  |
| 7.2.3.4.1                                                                                                                                                                 | 7.2.3.4.1 The regulations of Sentences 3.1.1.4.3 and 3.1.1.4.4 of this By-law shall not apply |          |         |  |  |
| 7.2.3.4.2                                                                                                                                                                 | 2.3.4.2 All site development plans shall comply with Schedule CC2-4 of this Exception         |          |         |  |  |



Schedule CC2-4 Map 22

| 7.2.3.5              | Excepti              | on: CC2-5                                                                                                                                                                                                                                                                                                                                                    | Map # 22                                                                                                                                                                                     | By-law: OMB Order<br>2015 May 11, 0078-2019,<br>0094-2021, 0052-2022