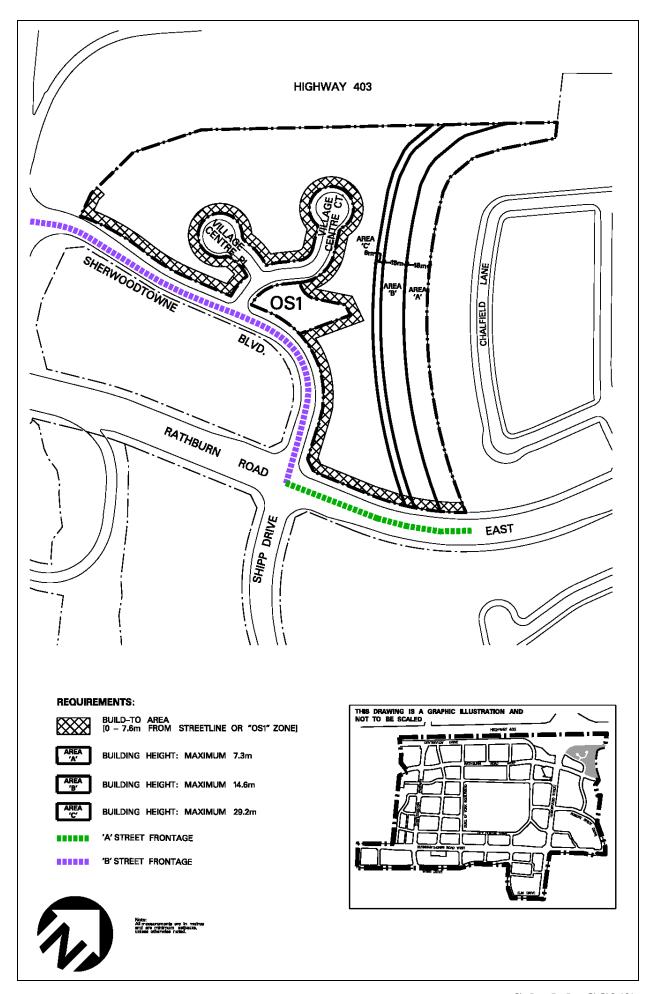

Table 7.2.1 continued on next page

| Colum     | n A                                                                                                                                                                                                                         | В                                   | C                                      | D                                             | E                                      | F                                | G                                        |
|-----------|-----------------------------------------------------------------------------------------------------------------------------------------------------------------------------------------------------------------------------|-------------------------------------|----------------------------------------|-----------------------------------------------|----------------------------------------|----------------------------------|------------------------------------------|
| Line USES |                                                                                                                                                                                                                             |                                     |                                        | ZOI                                           |                                        |                                  |                                          |
| 1.0       |                                                                                                                                                                                                                             | CC1 Downtown Core - Core Commercial | CC2<br>Downtown<br>Core -<br>Mixed Use | CC3 Downtown Core - Mixed Use Transition Area | CC4<br>Downtown<br>Core -<br>Mixed Use | CCO<br>Downtown<br>Core - Office | CCOS<br>Downtown<br>Core -<br>Open Space |
| Table 7   | 7.2.1 continued from prev                                                                                                                                                                                                   | ious page                           |                                        |                                               |                                        |                                  |                                          |
| 4A.0      | 'A' and 'B' <b>STREET</b><br>FRONTAGES                                                                                                                                                                                      |                                     |                                        |                                               |                                        |                                  |                                          |
| 4A.1      | A building with a streetwall facing an 'A' or 'B' Street Frontage identified on Schedules and Exception Schedules in Part 7 of this By-law shall comply with the regulations contained in Lines 4A.2 to 4A.11 of this Table | <b>~</b>                            | <b>√</b>                               | <b>~</b>                                      | <b>&gt;</b>                            | <b>✓</b>                         |                                          |
| 4A.2      | A minimum of 65% of the area of the first storey streetwall of a building containing a non-residential use facing an 'A' Street Frontage shall contain glazing                                                              | <b>✓</b>                            | ✓                                      | <b>✓</b>                                      | <b>✓</b>                               | <b>√</b>                         |                                          |
| 4A.3      | A minimum of 50% of the area of the first storey streetwall of a building containing a non-residential use facing a 'B' Street Frontage shall contain glazing                                                               | *                                   | ✓                                      | *                                             | <b>√</b>                               | <b>√</b>                         |                                          |
| 4A.4      | Each individual unit with a first storey streetwall facing an 'A' Street Frontage shall provide a pedestrian access through a main front entrance facing the 'A' Street Frontage                                            | <b>~</b>                            | <b>√</b>                               | <b>~</b>                                      | <b>√</b>                               | <b>√</b>                         |                                          |
| 4A.5      | Pedestrian access to units above/below the first storey of a building with a first storey streetwall facing an 'A' Street Frontage shall be provided through a main front entrance facing the 'A' Street Frontage           | <b>~</b>                            | <b>√</b>                               | <b>~</b>                                      | <b>√</b>                               | <b>✓</b>                         |                                          |
| 4A.6      | Each individual unit with a first storey streetwall facing both 'A' and 'B' Street Frontages shall provide a pedestrian access through a main front entrance facing the 'A' Street Frontage                                 | <b>✓</b>                            | <b>√</b>                               | <b>✓</b>                                      | <b>√</b>                               | <b>√</b>                         |                                          |