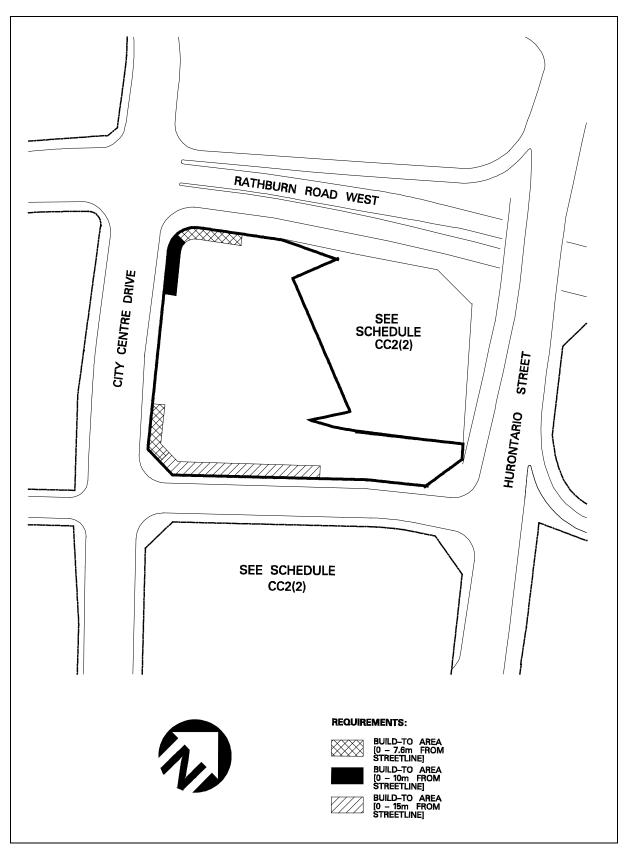

Table 7.2.1 continued on next page

Revised: 2022 September 30 Page 7.2.1 ~ 1

| Column  | ı A                                                                                                                                                                                                                                                                    | В                                   | C                                      | D                                             | E                             | F                                | G                                        |
|---------|------------------------------------------------------------------------------------------------------------------------------------------------------------------------------------------------------------------------------------------------------------------------|-------------------------------------|----------------------------------------|-----------------------------------------------|-------------------------------|----------------------------------|------------------------------------------|
| Line    | USES                                                                                                                                                                                                                                                                   |                                     |                                        | ZO                                            | NES                           |                                  |                                          |
| 1.0     |                                                                                                                                                                                                                                                                        | CC1 Downtown Core - Core Commercial | CC2<br>Downtown<br>Core -<br>Mixed Use | CC3 Downtown Core - Mixed Use Transition Area | CC4 Downtown Core - Mixed Use | CCO<br>Downtown<br>Core - Office | CCOS<br>Downtown<br>Core -<br>Open Space |
| Table 7 | 2.1 continued from prev                                                                                                                                                                                                                                                | ious page                           |                                        |                                               |                               |                                  |                                          |
| ZONE I  | REGULATIONS                                                                                                                                                                                                                                                            | n                                   |                                        |                                               |                               |                                  |                                          |
| 3.0     | GROSS FLOOR<br>AREA                                                                                                                                                                                                                                                    |                                     |                                        |                                               |                               |                                  |                                          |
| 3.1     | Minimum gross floor area - apartment zone                                                                                                                                                                                                                              | 1.0 times<br>the <b>lot area</b>    | 1.0 times<br>the <b>lot area</b>       | 1.0 times<br>the <b>lot area</b>              | 1.0 times the <b>lot area</b> |                                  |                                          |
| 3.2     | Maximum <b>tower floor plate</b> for an <b>apartment</b> shall be 850 m <sup>2</sup>                                                                                                                                                                                   | <b>√</b>                            | ✓                                      | ✓                                             | ✓                             |                                  |                                          |
| 3.3     | Notwithstanding the uses permitted in Lines 2.3, 2.4 and 2.5 of this Table, residential dwelling units shall not be permitted on the first storey of a building. Shared entrance and exit facilities through a common vestibule shall be permitted on the first storey | <b>✓</b>                            |                                        |                                               |                               |                                  |                                          |
| 4.0     | BUILD-TO-AREAS                                                                                                                                                                                                                                                         |                                     |                                        |                                               |                               |                                  |                                          |
| 4.1     | Each building,<br>structure and/or use<br>shall comply with all<br>regulations related to<br>build-to-areas as shown<br>on the Schedules and<br>Exception Schedules<br>contained in Part 7 of<br>this By-law                                                           | <b>√</b> (1)(4)(6)                  | <b>√</b> (1)(6)                        | ✓                                             | <b>√</b> (1)                  | <b>√</b> (1)(6)                  |                                          |
| 4.2     | Notwithstanding the zone regulation contained in Line 4.1 of this Table, where a property has build-to-areas along more than two lot lines, the building or structure shall be located along a minimum of two build-to-areas                                           | <b>√</b> (4)                        | <b>√</b>                               | <b>✓</b>                                      | <b>✓</b>                      | <b>✓</b>                         |                                          |
| 4.3     | deleted by<br>0050-2013/LPAT<br>Order 2020 June 08                                                                                                                                                                                                                     |                                     |                                        |                                               |                               |                                  |                                          |