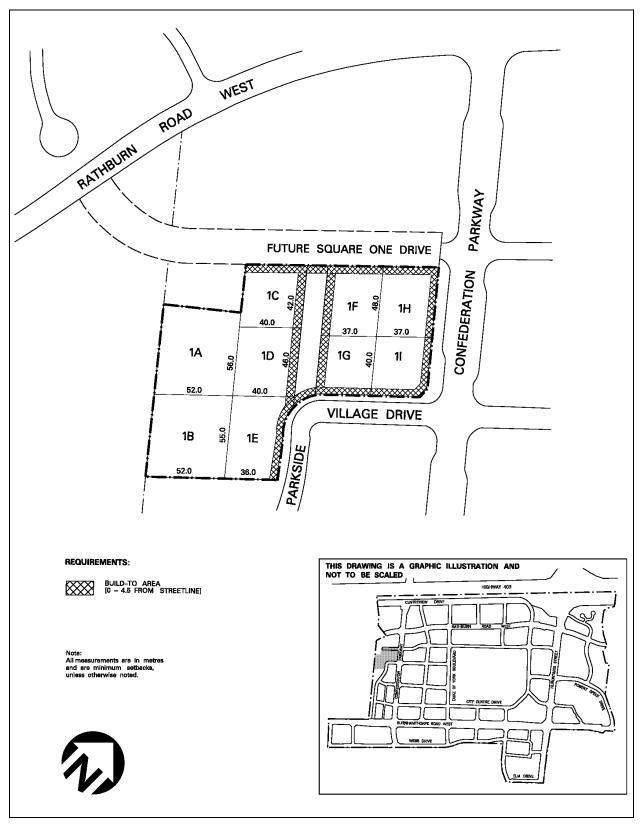

Table 7.2.1 continued on next page

Revised: 2022 September 30 Page 7.2.1 ~ 1

| Column  | ı A                                                                                                                                                                                                                                                                    | В                                   | C                                      | D                                             | E                             | F                                | G                                        |
|---------|------------------------------------------------------------------------------------------------------------------------------------------------------------------------------------------------------------------------------------------------------------------------|-------------------------------------|----------------------------------------|-----------------------------------------------|-------------------------------|----------------------------------|------------------------------------------|
| Line    | USES                                                                                                                                                                                                                                                                   |                                     |                                        | ZO                                            | NES                           |                                  |                                          |
| 1.0     |                                                                                                                                                                                                                                                                        | CC1 Downtown Core - Core Commercial | CC2<br>Downtown<br>Core -<br>Mixed Use | CC3 Downtown Core - Mixed Use Transition Area | CC4 Downtown Core - Mixed Use | CCO<br>Downtown<br>Core - Office | CCOS<br>Downtown<br>Core -<br>Open Space |
| Table 7 | 2.1 continued from prev                                                                                                                                                                                                                                                | ious page                           |                                        |                                               |                               |                                  |                                          |
| ZONE I  | REGULATIONS                                                                                                                                                                                                                                                            | n                                   |                                        |                                               |                               |                                  |                                          |
| 3.0     | GROSS FLOOR<br>AREA                                                                                                                                                                                                                                                    |                                     |                                        |                                               |                               |                                  |                                          |
| 3.1     | Minimum gross floor area - apartment zone                                                                                                                                                                                                                              | 1.0 times<br>the <b>lot area</b>    | 1.0 times<br>the <b>lot area</b>       | 1.0 times<br>the <b>lot area</b>              | 1.0 times the <b>lot area</b> |                                  |                                          |
| 3.2     | Maximum <b>tower floor plate</b> for an <b>apartment</b> shall be 850 m <sup>2</sup>                                                                                                                                                                                   | <b>√</b>                            | ✓                                      | ✓                                             | ✓                             |                                  |                                          |
| 3.3     | Notwithstanding the uses permitted in Lines 2.3, 2.4 and 2.5 of this Table, residential dwelling units shall not be permitted on the first storey of a building. Shared entrance and exit facilities through a common vestibule shall be permitted on the first storey | <b>✓</b>                            |                                        |                                               |                               |                                  |                                          |
| 4.0     | BUILD-TO-AREAS                                                                                                                                                                                                                                                         |                                     |                                        |                                               |                               |                                  |                                          |
| 4.1     | Each building,<br>structure and/or use<br>shall comply with all<br>regulations related to<br>build-to-areas as shown<br>on the Schedules and<br>Exception Schedules<br>contained in Part 7 of<br>this By-law                                                           | <b>√</b> (1)(4)(6)                  | <b>√</b> (1)(6)                        | ✓                                             | <b>√</b> (1)                  | <b>√</b> (1)(6)                  |                                          |
| 4.2     | Notwithstanding the zone regulation contained in Line 4.1 of this Table, where a property has build-to-areas along more than two lot lines, the building or structure shall be located along a minimum of two build-to-areas                                           | <b>√</b> (4)                        | <b>√</b>                               | <b>✓</b>                                      | <b>✓</b>                      | <b>✓</b>                         |                                          |
| 4.3     | deleted by<br>0050-2013/LPAT<br>Order 2020 June 08                                                                                                                                                                                                                     |                                     |                                        |                                               |                               |                                  |                                          |