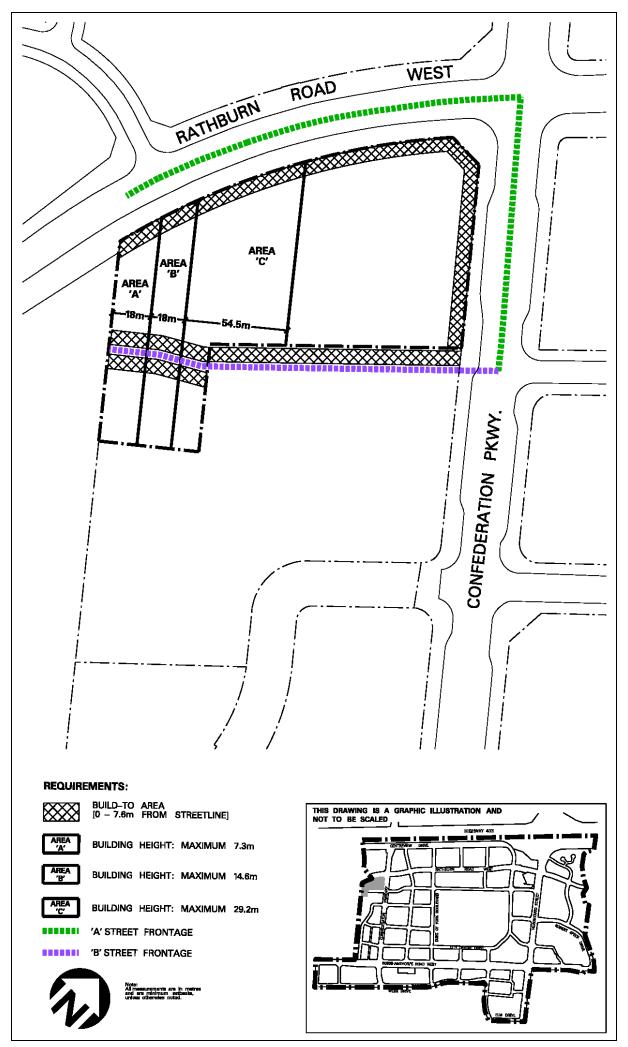

Table 7.2.1 continued on next page

| Colum     | n A                                                                                                                                                                                                                         | В                                   | C                                      | D                                             | E                                      | F                                | G                                        |
|-----------|-----------------------------------------------------------------------------------------------------------------------------------------------------------------------------------------------------------------------------|-------------------------------------|----------------------------------------|-----------------------------------------------|----------------------------------------|----------------------------------|------------------------------------------|
| Line USES |                                                                                                                                                                                                                             |                                     |                                        | ZOI                                           |                                        |                                  |                                          |
| 1.0       |                                                                                                                                                                                                                             | CC1 Downtown Core - Core Commercial | CC2<br>Downtown<br>Core -<br>Mixed Use | CC3 Downtown Core - Mixed Use Transition Area | CC4<br>Downtown<br>Core -<br>Mixed Use | CCO<br>Downtown<br>Core - Office | CCOS<br>Downtown<br>Core -<br>Open Space |
| Table 7   | 7.2.1 continued from prev                                                                                                                                                                                                   | ious page                           |                                        |                                               |                                        |                                  |                                          |
| 4A.0      | 'A' and 'B' <b>STREET</b><br>FRONTAGES                                                                                                                                                                                      |                                     |                                        |                                               |                                        |                                  |                                          |
| 4A.1      | A building with a streetwall facing an 'A' or 'B' Street Frontage identified on Schedules and Exception Schedules in Part 7 of this By-law shall comply with the regulations contained in Lines 4A.2 to 4A.11 of this Table | <b>~</b>                            | <b>√</b>                               | <b>~</b>                                      | <b>&gt;</b>                            | <b>✓</b>                         |                                          |
| 4A.2      | A minimum of 65% of the area of the first storey streetwall of a building containing a non-residential use facing an 'A' Street Frontage shall contain glazing                                                              | <b>✓</b>                            | ✓                                      | <b>✓</b>                                      | <b>✓</b>                               | <b>√</b>                         |                                          |
| 4A.3      | A minimum of 50% of the area of the first storey streetwall of a building containing a non-residential use facing a 'B' Street Frontage shall contain glazing                                                               | *                                   | ✓                                      | *                                             | <b>√</b>                               | <b>√</b>                         |                                          |
| 4A.4      | Each individual unit with a first storey streetwall facing an 'A' Street Frontage shall provide a pedestrian access through a main front entrance facing the 'A' Street Frontage                                            | <b>~</b>                            | <b>√</b>                               | <b>~</b>                                      | <b>√</b>                               | <b>√</b>                         |                                          |
| 4A.5      | Pedestrian access to units above/below the first storey of a building with a first storey streetwall facing an 'A' Street Frontage shall be provided through a main front entrance facing the 'A' Street Frontage           | <b>~</b>                            | <b>√</b>                               | <b>~</b>                                      | <b>√</b>                               | <b>✓</b>                         |                                          |
| 4A.6      | Each individual unit with a first storey streetwall facing both 'A' and 'B' Street Frontages shall provide a pedestrian access through a main front entrance facing the 'A' Street Frontage                                 | <b>✓</b>                            | <b>√</b>                               | <b>✓</b>                                      | <b>√</b>                               | <b>√</b>                         |                                          |