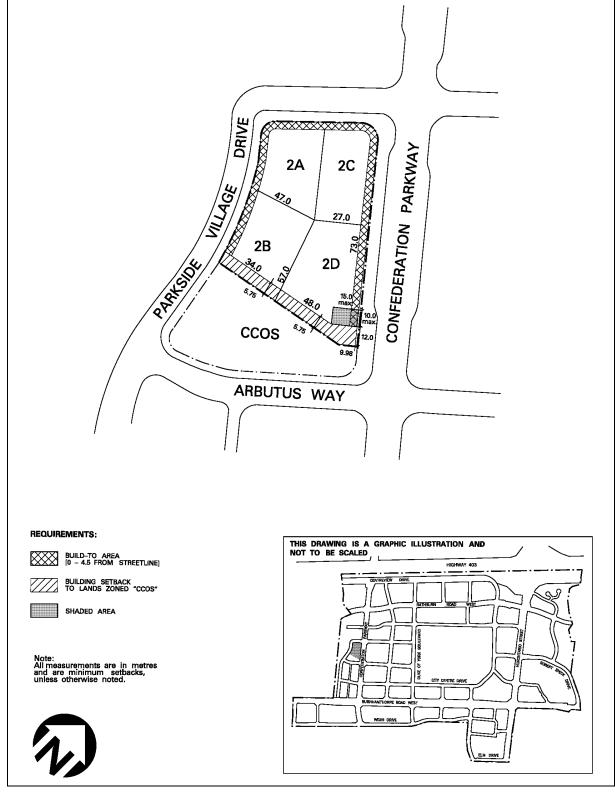

Table 7.2.1 continued on next page

Revised: 2022 September 30 Page 7.2.1 ~ 1

| Column  | ı A                                                                                                                                                                                                                                                                    | В                                   | C                                      | D                                             | E                             | F                                | G                                        |
|---------|------------------------------------------------------------------------------------------------------------------------------------------------------------------------------------------------------------------------------------------------------------------------|-------------------------------------|----------------------------------------|-----------------------------------------------|-------------------------------|----------------------------------|------------------------------------------|
| Line    | USES                                                                                                                                                                                                                                                                   |                                     |                                        | ZO                                            | NES                           |                                  |                                          |
| 1.0     |                                                                                                                                                                                                                                                                        | CC1 Downtown Core - Core Commercial | CC2<br>Downtown<br>Core -<br>Mixed Use | CC3 Downtown Core - Mixed Use Transition Area | CC4 Downtown Core - Mixed Use | CCO<br>Downtown<br>Core - Office | CCOS<br>Downtown<br>Core -<br>Open Space |
| Table 7 | 2.1 continued from prev                                                                                                                                                                                                                                                | ious page                           |                                        |                                               |                               |                                  |                                          |
| ZONE I  | REGULATIONS                                                                                                                                                                                                                                                            | n                                   |                                        |                                               |                               |                                  |                                          |
| 3.0     | GROSS FLOOR<br>AREA                                                                                                                                                                                                                                                    |                                     |                                        |                                               |                               |                                  |                                          |
| 3.1     | Minimum gross floor area - apartment zone                                                                                                                                                                                                                              | 1.0 times<br>the <b>lot area</b>    | 1.0 times<br>the <b>lot area</b>       | 1.0 times<br>the <b>lot area</b>              | 1.0 times the <b>lot area</b> |                                  |                                          |
| 3.2     | Maximum <b>tower floor plate</b> for an <b>apartment</b> shall be 850 m <sup>2</sup>                                                                                                                                                                                   | <b>√</b>                            | ✓                                      | ✓                                             | ✓                             |                                  |                                          |
| 3.3     | Notwithstanding the uses permitted in Lines 2.3, 2.4 and 2.5 of this Table, residential dwelling units shall not be permitted on the first storey of a building. Shared entrance and exit facilities through a common vestibule shall be permitted on the first storey | <b>✓</b>                            |                                        |                                               |                               |                                  |                                          |
| 4.0     | BUILD-TO-AREAS                                                                                                                                                                                                                                                         |                                     |                                        |                                               |                               |                                  |                                          |
| 4.1     | Each building,<br>structure and/or use<br>shall comply with all<br>regulations related to<br>build-to-areas as shown<br>on the Schedules and<br>Exception Schedules<br>contained in Part 7 of<br>this By-law                                                           | <b>√</b> (1)(4)(6)                  | <b>√</b> (1)(6)                        | ✓                                             | <b>√</b> (1)                  | <b>√</b> (1)(6)                  |                                          |
| 4.2     | Notwithstanding the zone regulation contained in Line 4.1 of this Table, where a property has build-to-areas along more than two lot lines, the building or structure shall be located along a minimum of two build-to-areas                                           | <b>√</b> (4)                        | <b>√</b>                               | <b>✓</b>                                      | <b>✓</b>                      | <b>✓</b>                         |                                          |
| 4.3     | deleted by<br>0050-2013/LPAT<br>Order 2020 June 08                                                                                                                                                                                                                     |                                     |                                        |                                               |                               |                                  |                                          |