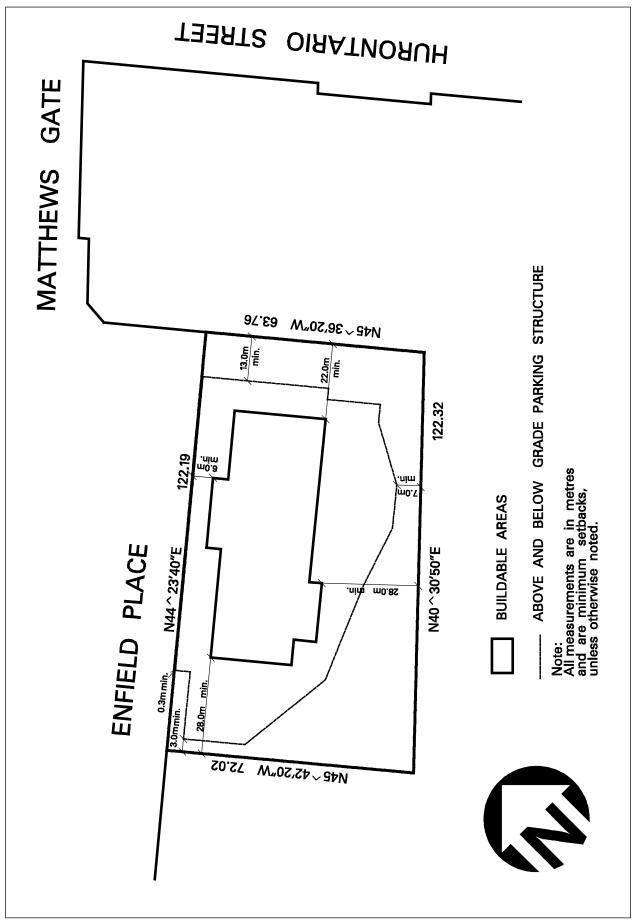

| Maximum height                                 |                                  | 25 storeys                 |  |
| 7.2.3.1.5                                                                                                                                                                 | Maximum number of tander                       | m resident <b>parking spaces</b> | 10                         |  |
| 7.2.3.1.6                                                                                                                                                                 | All site development plans s<br>this Exception | hall comply with Schedule C      | C2-1 of                    |  |



Schedule CC2-1 Map 22

| 7.2.3.2            | Exception: CC2-2                                                                                                                                                          | Map # 29 | By-law: 0181-2018/LPAT<br>Order 2019 February 15 |  |  |
|--------------------|---------------------------------------------------------------------------------------------------------------------------------------------------------------------------|----------|--------------------------------------------------|--|--|
| that the following | In a CC2-2 zone the permitted <b>uses</b> and applicable regulations shall be as specified for a CC2 zone except that the following <b>uses</b> /regulations shall apply: |          |