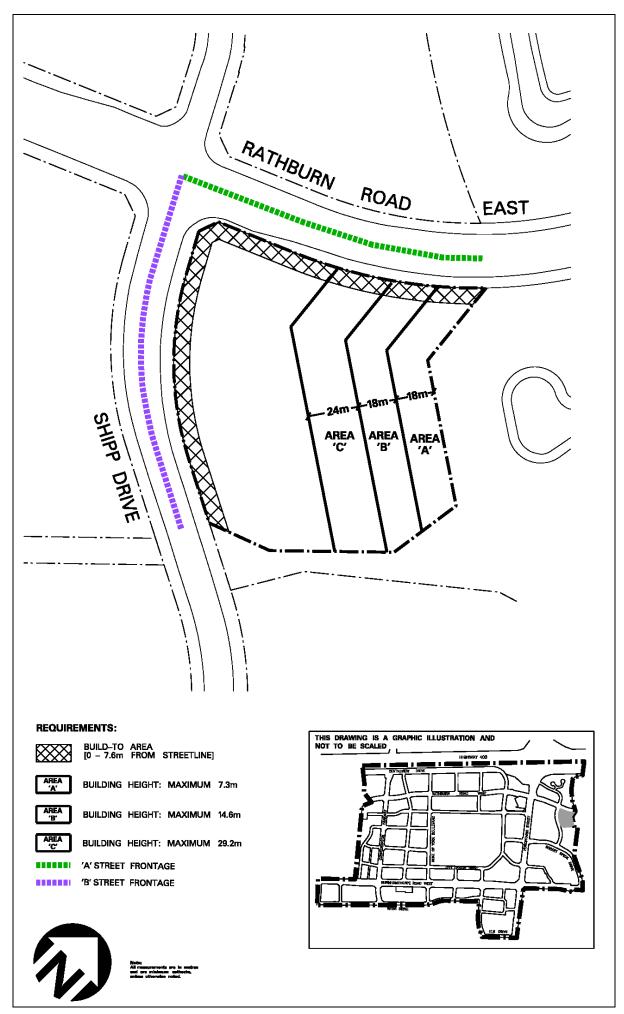

Table 7.2.1 continued on next page

| Colum     | n A                                                                                                                                                                                                                         | В                                   | C                                      | D                                             | E                                      | F                                | G                                        |
|-----------|-----------------------------------------------------------------------------------------------------------------------------------------------------------------------------------------------------------------------------|-------------------------------------|----------------------------------------|-----------------------------------------------|----------------------------------------|----------------------------------|------------------------------------------|
| Line USES |                                                                                                                                                                                                                             |                                     |                                        | ZOI                                           |                                        |                                  |                                          |
| 1.0       |                                                                                                                                                                                                                             | CC1 Downtown Core - Core Commercial | CC2<br>Downtown<br>Core -<br>Mixed Use | CC3 Downtown Core - Mixed Use Transition Area | CC4<br>Downtown<br>Core -<br>Mixed Use | CCO<br>Downtown<br>Core - Office | CCOS<br>Downtown<br>Core -<br>Open Space |
| Table 7   | 7.2.1 continued from prev                                                                                                                                                                                                   | ious page                           |                                        |                                               |                                        |                                  |                                          |
| 4A.0      | 'A' and 'B' <b>STREET</b><br>FRONTAGES                                                                                                                                                                                      |                                     |                                        |                                               |                                        |                                  |                                          |
| 4A.1      | A building with a streetwall facing an 'A' or 'B' Street Frontage identified on Schedules and Exception Schedules in Part 7 of this By-law shall comply with the regulations contained in Lines 4A.2 to 4A.11 of this Table | <b>~</b>                            | <b>√</b>                               | <b>~</b>                                      | <b>&gt;</b>                            | <b>✓</b>                         |                                          |
| 4A.2      | A minimum of 65% of the area of the first storey streetwall of a building containing a non-residential use facing an 'A' Street Frontage shall contain glazing                                                              | <b>✓</b>                            | ✓                                      | <b>✓</b>                                      | <b>✓</b>                               | <b>√</b>                         |                                          |
| 4A.3      | A minimum of 50% of the area of the first storey streetwall of a building containing a non-residential use facing a 'B' Street Frontage shall contain glazing                                                               | *                                   | ✓                                      | *                                             | <b>√</b>                               | <b>√</b>                         |                                          |
| 4A.4      | Each individual unit with a first storey streetwall facing an 'A' Street Frontage shall provide a pedestrian access through a main front entrance facing the 'A' Street Frontage                                            | <b>~</b>                            | <b>√</b>                               | <b>~</b>                                      | <b>√</b>                               | <b>√</b>                         |                                          |
| 4A.5      | Pedestrian access to units above/below the first storey of a building with a first storey streetwall facing an 'A' Street Frontage shall be provided through a main front entrance facing the 'A' Street Frontage           | <b>~</b>                            | <b>√</b>                               | <b>~</b>                                      | <b>√</b>                               | <b>✓</b>                         |                                          |
| 4A.6      | Each individual unit with a first storey streetwall facing both 'A' and 'B' Street Frontages shall provide a pedestrian access through a main front entrance facing the 'A' Street Frontage                                 | <b>✓</b>                            | <b>√</b>                               | <b>✓</b>                                      | <b>√</b>                               | <b>√</b>                         |                                          |