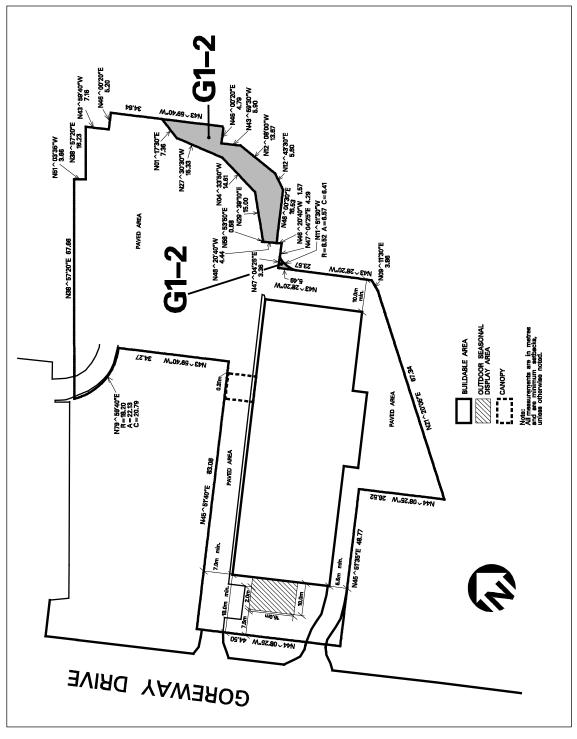

## 6.2.4 C3 Exception Zones

Refer to Article 1.1.2.3 - Exception Zones and Exception Zone Schedules

| 6.2.4.1    | Exception: C3-1                                                                                                                                                                                                                                                 |  | Map # 23, 25, 27, 35E,<br>35W, 40E, 46E, 49E, 50E,<br>53W, 59 | By-law: 0265-2016,<br>0229-2018 |  |  |  |  |
|------------|-----------------------------------------------------------------------------------------------------------------------------------------------------------------------------------------------------------------------------------------------------------------|--|---------------------------------------------------------------|---------------------------------|--|--|--|--|
|            | In a C3-1 zone the permitted <b>uses</b> and applicable regulations shall be as specified for a C3 zone except that the following <b>uses</b> /regulations shall apply:                                                                                         |  |                                                               |                                 |  |  |  |  |
| 6.2.4.1.1  | rmitted Uses         (1)       E2 uses contained in Subsection 8.2.1 of this By-law, except:         (1.1)       Truck Terminal         (1.2)       Waste Processing Station         (1.3)       Waste Transfer Station         (1.4)       Composting Facility |  |                                                               |                                 |  |  |  |  |
| Regulation | Regulation                                                                                                                                                                                                                                                      |  |                                                               |                                 |  |  |  |  |
| 6.2.4.1.2  | <b>Uses</b> contained in Sentence 6.2.4.1.1 of this Exception<br>shall comply with the C3 zone regulations contained in<br>Subsection 6.2.1 of this By-law                                                                                                      |  |                                                               |                                 |  |  |  |  |