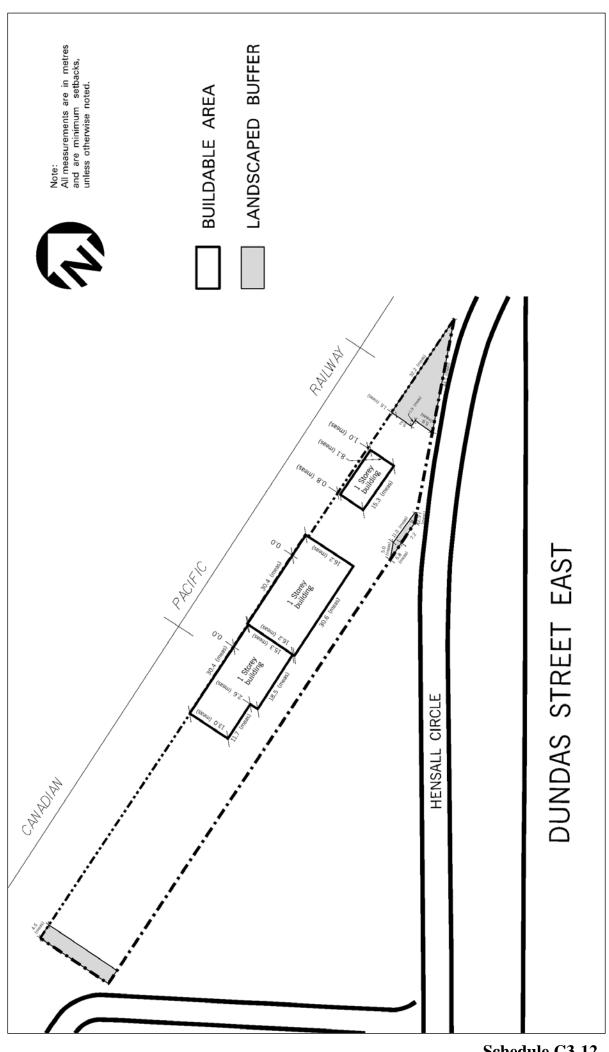

## 6.2.4 C3 Exception Zones

Refer to Article 1.1.2.3 - Exception Zones and Exception Zone Schedules

| 6.2.4.1    | Exception: C3-1                                                                                                                                                                                                                                                 |  | Map # 23, 25, 27, 35E,<br>35W, 40E, 46E, 49E, 50E,<br>53W, 59 | By-law: 0265-2016,<br>0229-2018 |  |  |  |  |
|------------|-----------------------------------------------------------------------------------------------------------------------------------------------------------------------------------------------------------------------------------------------------------------|--|---------------------------------------------------------------|---------------------------------|--|--|--|--|
|            | In a C3-1 zone the permitted <b>uses</b> and applicable regulations shall be as specified for a C3 zone except that the following <b>uses</b> /regulations shall apply:                                                                                         |  |                                                               |                                 |  |  |  |  |
| 6.2.4.1.1  | rmitted Uses         (1)       E2 uses contained in Subsection 8.2.1 of this By-law, except:         (1.1)       Truck Terminal         (1.2)       Waste Processing Station         (1.3)       Waste Transfer Station         (1.4)       Composting Facility |  |                                                               |                                 |  |  |  |  |
| Regulation | Regulation                                                                                                                                                                                                                                                      |  |                                                               |                                 |  |  |  |  |
| 6.2.4.1.2  | <b>Uses</b> contained in Sentence 6.2.4.1.1 of this Exception<br>shall comply with the C3 zone regulations contained in<br>Subsection 6.2.1 of this By-law                                                                                                      |  |                                                               |                                 |  |  |  |  |