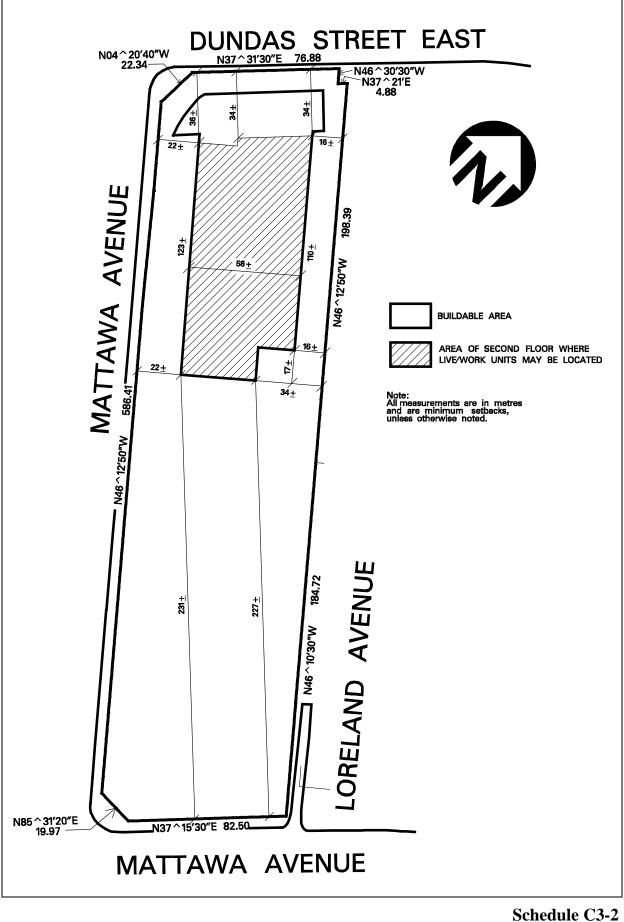

## 6.2.4 C3 Exception Zones

Refer to Article 1.1.2.3 - Exception Zones and Exception Zone Schedules

| 6.2.4.1    | Exception: C3-1                                                                                                                                                                                                                                                 |  | Map # 23, 25, 27, 35E,<br>35W, 40E, 46E, 49E, 50E,<br>53W, 59 | By-law: 0265-2016,<br>0229-2018 |  |  |  |  |
|------------|-----------------------------------------------------------------------------------------------------------------------------------------------------------------------------------------------------------------------------------------------------------------|--|---------------------------------------------------------------|---------------------------------|--|--|--|--|
|            | In a C3-1 zone the permitted <b>uses</b> and applicable regulations shall be as specified for a C3 zone except that the following <b>uses</b> /regulations shall apply:                                                                                         |  |                                                               |                                 |  |  |  |  |
| 6.2.4.1.1  | rmitted Uses         (1)       E2 uses contained in Subsection 8.2.1 of this By-law, except:         (1.1)       Truck Terminal         (1.2)       Waste Processing Station         (1.3)       Waste Transfer Station         (1.4)       Composting Facility |  |                                                               |                                 |  |  |  |  |
| Regulation | Regulation                                                                                                                                                                                                                                                      |  |                                                               |                                 |  |  |  |  |
| 6.2.4.1.2  | <b>Uses</b> contained in Sentence 6.2.4.1.1 of this Exception<br>shall comply with the C3 zone regulations contained in<br>Subsection 6.2.1 of this By-law                                                                                                      |  |                                                               |                                 |  |  |  |  |