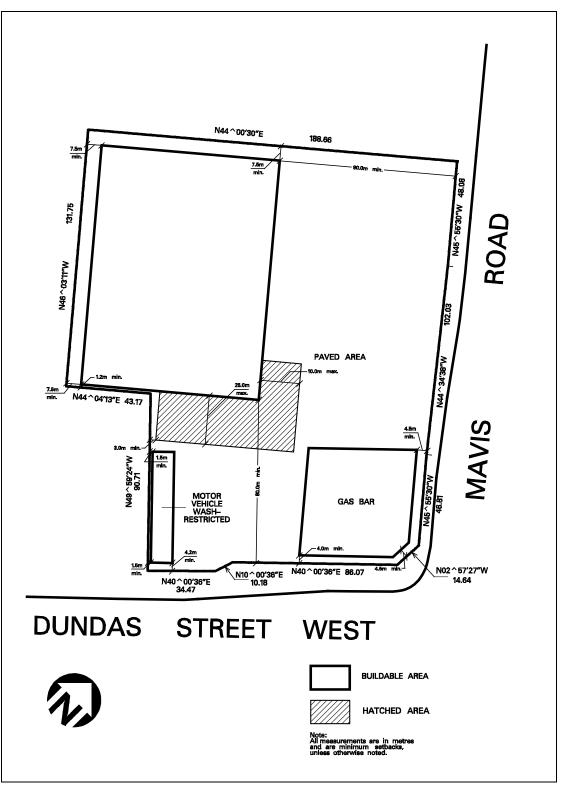

## 6.2.4 C3 Exception Zones

Refer to Article 1.1.2.3 - Exception Zones and Exception Zone Schedules

| 6.2.4.1    | Exception: C3-1                                                                                                                                                                                                                                                 |  | Map # 23, 25, 27, 35E,<br>35W, 40E, 46E, 49E, 50E,<br>53W, 59 | By-law: 0265-2016,<br>0229-2018 |  |  |  |  |
|------------|-----------------------------------------------------------------------------------------------------------------------------------------------------------------------------------------------------------------------------------------------------------------|--|---------------------------------------------------------------|---------------------------------|--|--|--|--|
|            | In a C3-1 zone the permitted <b>uses</b> and applicable regulations shall be as specified for a C3 zone except that the following <b>uses</b> /regulations shall apply:                                                                                         |  |                                                               |                                 |  |  |  |  |
| 6.2.4.1.1  | rmitted Uses         (1)       E2 uses contained in Subsection 8.2.1 of this By-law, except:         (1.1)       Truck Terminal         (1.2)       Waste Processing Station         (1.3)       Waste Transfer Station         (1.4)       Composting Facility |  |                                                               |                                 |  |  |  |  |
| Regulation | Regulation                                                                                                                                                                                                                                                      |  |                                                               |                                 |  |  |  |  |
| 6.2.4.1.2  | <b>Uses</b> contained in Sentence 6.2.4.1.1 of this Exception<br>shall comply with the C3 zone regulations contained in<br>Subsection 6.2.1 of this By-law                                                                                                      |  |                                                               |                                 |  |  |  |  |