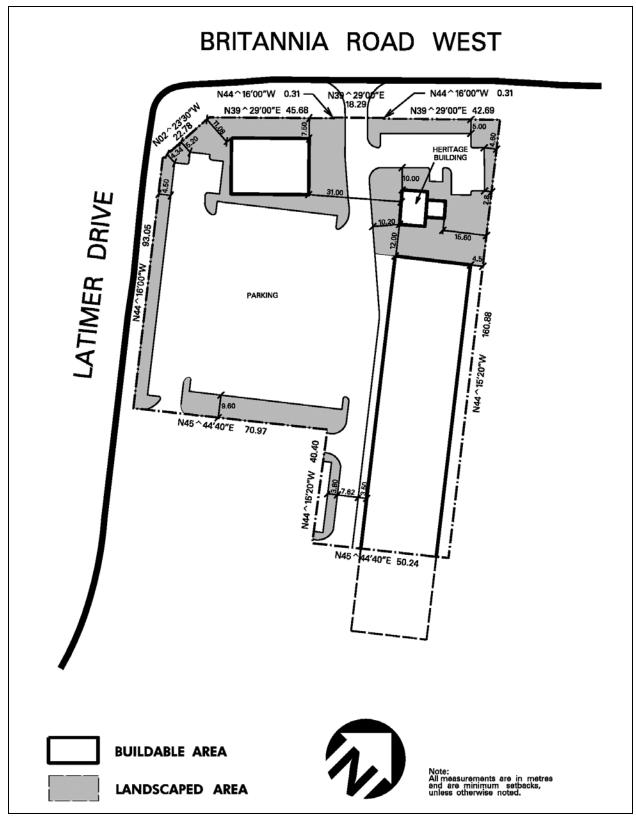

br>carpets and floor coverings, building supplies, plumbing<br>supplies, draperies and decorating supplies such as paint and<br>wallpaper. |            |                                   |                                       |               |  |  |  |
| 6.2.4.61.9  | All site development plans sh this Exception                                                                                                                                                                                                                                                                                                                                                                                | all comply | with Schedule                     | C3-61 of                              |               |  |  |  |



Schedule C3-61 Map 37W

| 6.2.4.62     | Exception: C3-62                                                                | Map # 35W                                                                                         | By-law: 0043-2011                        |
|--------------|---------------------------------------------------------------------------------|---------------------------------------------------------------------------------------------------|------------------------------------------|
|              | ne the permitted <b>uses</b> and a ving <b>uses</b> /regulations shall a        |                                                                                                   | all be as specified for a C3 zone except |
| Additional P | ermitted Uses