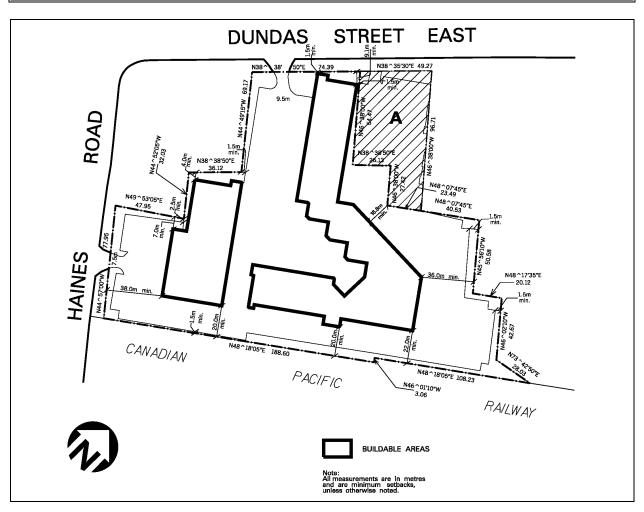

## 6.2.4 C3 Exception Zones

Refer to Article 1.1.2.3 - Exception Zones and Exception Zone Schedules

| 6.2.4.1    | Exception: C3-1                                                                                                                                                                                                                                                 |  | Map # 23, 25, 27, 35E,<br>35W, 40E, 46E, 49E, 50E,<br>53W, 59 | By-law: 0265-2016,<br>0229-2018 |  |  |  |  |
|------------|-----------------------------------------------------------------------------------------------------------------------------------------------------------------------------------------------------------------------------------------------------------------|--|---------------------------------------------------------------|---------------------------------|--|--|--|--|
|            | In a C3-1 zone the permitted <b>uses</b> and applicable regulations shall be as specified for a C3 zone except that the following <b>uses</b> /regulations shall apply:                                                                                         |  |                                                               |                                 |  |  |  |  |
| 6.2.4.1.1  | rmitted Uses         (1)       E2 uses contained in Subsection 8.2.1 of this By-law, except:         (1.1)       Truck Terminal         (1.2)       Waste Processing Station         (1.3)       Waste Transfer Station         (1.4)       Composting Facility |  |                                                               |                                 |  |  |  |  |
| Regulation | Regulation                                                                                                                                                                                                                                                      |  |                                                               |                                 |  |  |  |  |
| 6.2.4.1.2  | <b>Uses</b> contained in Sentence 6.2.4.1.1 of this Exception<br>shall comply with the C3 zone regulations contained in<br>Subsection 6.2.1 of this By-law                                                                                                      |  |                                                               |                                 |  |  |  |  |