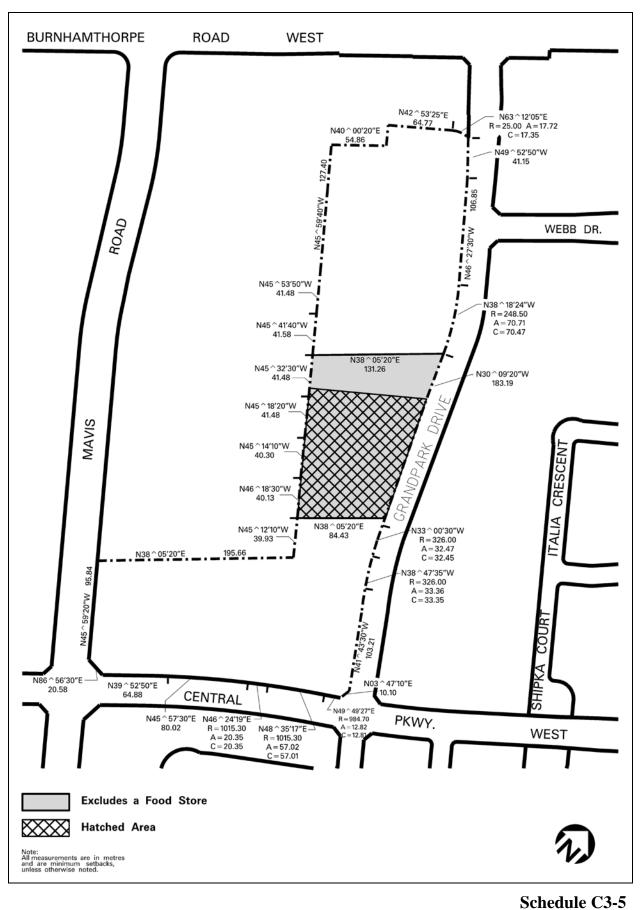

## 6.2.4 C3 Exception Zones

Refer to Article 1.1.2.3 - Exception Zones and Exception Zone Schedules

| 6.2.4.1    | Exception: C3-1                                                                                                                                                                                                                                                 |  | Map # 23, 25, 27, 35E,<br>35W, 40E, 46E, 49E, 50E,<br>53W, 59 | By-law: 0265-2016,<br>0229-2018 |  |  |  |  |
|------------|-----------------------------------------------------------------------------------------------------------------------------------------------------------------------------------------------------------------------------------------------------------------|--|---------------------------------------------------------------|---------------------------------|--|--|--|--|
|            | In a C3-1 zone the permitted <b>uses</b> and applicable regulations shall be as specified for a C3 zone except that the following <b>uses</b> /regulations shall apply:                                                                                         |  |                                                               |                                 |  |  |  |  |
| 6.2.4.1.1  | rmitted Uses         (1)       E2 uses contained in Subsection 8.2.1 of this By-law, except:         (1.1)       Truck Terminal         (1.2)       Waste Processing Station         (1.3)       Waste Transfer Station         (1.4)       Composting Facility |  |                                                               |                                 |  |  |  |  |
| Regulation | Regulation                                                                                                                                                                                                                                                      |  |                                                               |                                 |  |  |  |  |
| 6.2.4.1.2  | <b>Uses</b> contained in Sentence 6.2.4.1.1 of this Exception<br>shall comply with the C3 zone regulations contained in<br>Subsection 6.2.1 of this By-law                                                                                                      |  |                                                               |                                 |  |  |  |  |