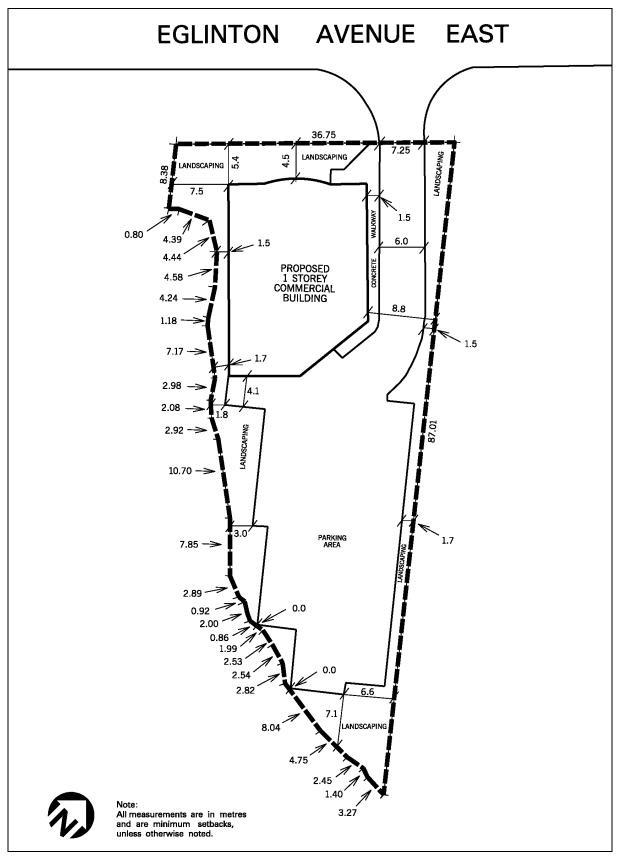

| <b>lscaped buffer</b> measured<br>E2-55                                                     | d from a <b>lot</b> 0.0 m                                               |  |
| 6.2.4.63.8   |                                                                                                                                               | The main front entrance shall face Ivandale Drive or<br>Bancroft Drive                                                                                                                  |                                                                                             |                                                                         |  |





Schedule C3-64 Map 27

| 6.2.4.65      | Excep                          | tion: C3-65                                                                 | Map # 12, 13, 14, 19