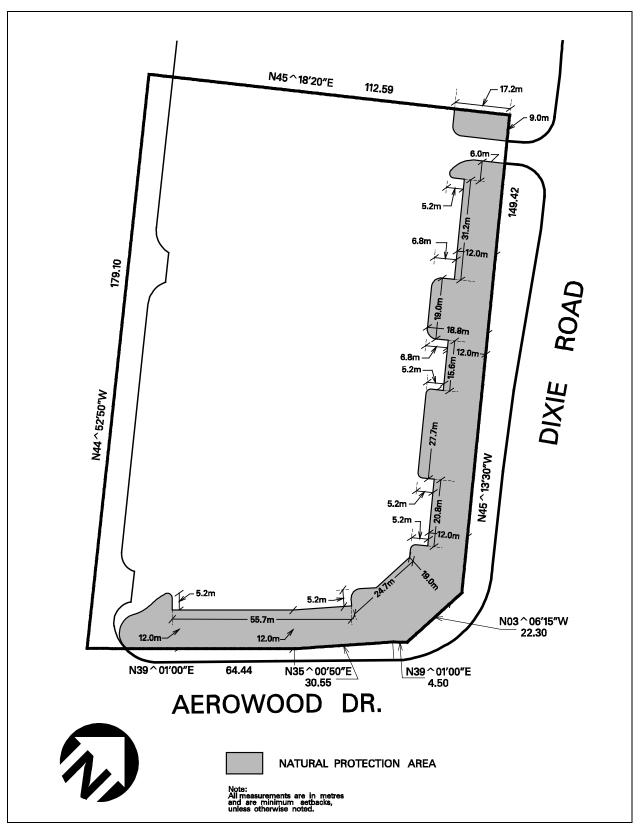

## 6.2.4 C3 Exception Zones

Refer to Article 1.1.2.3 - Exception Zones and Exception Zone Schedules

| 6.2.4.1    | Exception: C3-1                                                                                                                                                                                                                                                 |  | Map # 23, 25, 27, 35E,<br>35W, 40E, 46E, 49E, 50E,<br>53W, 59 | By-law: 0265-2016,<br>0229-2018 |  |  |  |  |
|------------|-----------------------------------------------------------------------------------------------------------------------------------------------------------------------------------------------------------------------------------------------------------------|--|---------------------------------------------------------------|---------------------------------|--|--|--|--|
|            | In a C3-1 zone the permitted <b>uses</b> and applicable regulations shall be as specified for a C3 zone except that the following <b>uses</b> /regulations shall apply:                                                                                         |  |                                                               |                                 |  |  |  |  |
| 6.2.4.1.1  | rmitted Uses         (1)       E2 uses contained in Subsection 8.2.1 of this By-law, except:         (1.1)       Truck Terminal         (1.2)       Waste Processing Station         (1.3)       Waste Transfer Station         (1.4)       Composting Facility |  |                                                               |                                 |  |  |  |  |
| Regulation | Regulation                                                                                                                                                                                                                                                      |  |                                                               |                                 |  |  |  |  |
| 6.2.4.1.2  | <b>Uses</b> contained in Sentence 6.2.4.1.1 of this Exception<br>shall comply with the C3 zone regulations contained in<br>Subsection 6.2.1 of this By-law                                                                                                      |  |                                                               |                                 |  |  |  |  |