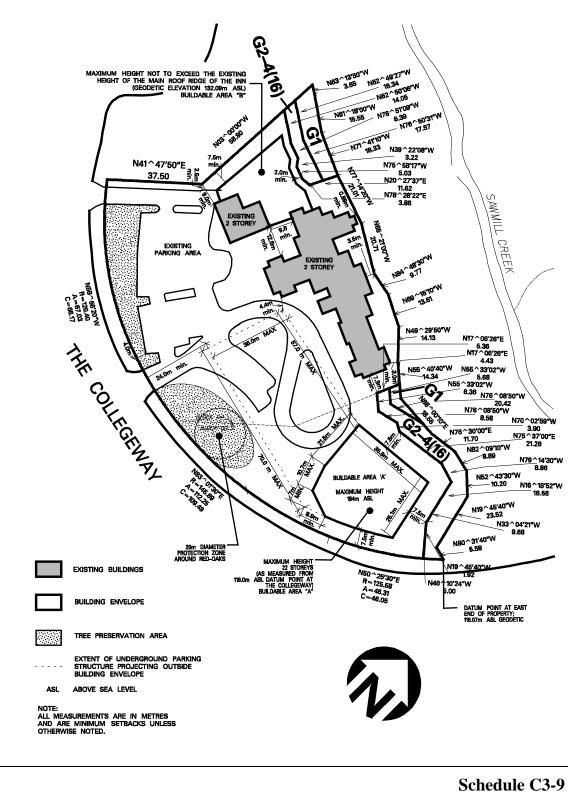

## 6.2.4 C3 Exception Zones

Refer to Article 1.1.2.3 - Exception Zones and Exception Zone Schedules

| 6.2.4.1    | Exception: C3-1                                                                                                                                                                                                                                                 |  | Map # 23, 25, 27, 35E,<br>35W, 40E, 46E, 49E, 50E,<br>53W, 59 | By-law: 0265-2016,<br>0229-2018 |  |  |  |  |
|------------|-----------------------------------------------------------------------------------------------------------------------------------------------------------------------------------------------------------------------------------------------------------------|--|---------------------------------------------------------------|---------------------------------|--|--|--|--|
|            | In a C3-1 zone the permitted <b>uses</b> and applicable regulations shall be as specified for a C3 zone except that the following <b>uses</b> /regulations shall apply:                                                                                         |  |                                                               |                                 |  |  |  |  |
| 6.2.4.1.1  | rmitted Uses         (1)       E2 uses contained in Subsection 8.2.1 of this By-law, except:         (1.1)       Truck Terminal         (1.2)       Waste Processing Station         (1.3)       Waste Transfer Station         (1.4)       Composting Facility |  |                                                               |                                 |  |  |  |  |
| Regulation | Regulation                                                                                                                                                                                                                                                      |  |                                                               |                                 |  |  |  |  |
| 6.2.4.1.2  | <b>Uses</b> contained in Sentence 6.2.4.1.1 of this Exception<br>shall comply with the C3 zone regulations contained in<br>Subsection 6.2.1 of this By-law                                                                                                      |  |                                                               |                                 |  |  |  |  |