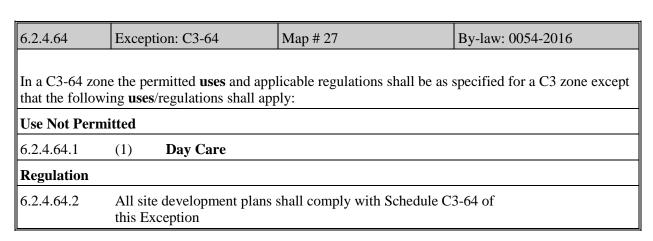

| <b>lscaped buffer</b> measured<br>E2-55                                                     | d from a <b>lot</b> 0.0 m                                               |  |
| 6.2.4.63.8   |                                                                                                                                               | The main front entrance shall face Ivandale Drive or<br>Bancroft Drive                                                                                                                  |                                                                                             |                                                                         |  |





Schedule C3-64 Map 27

| 6.2.4.65      | Excep                          | tion: C3-65                                                                 | Map # 12, 13, 14, 19