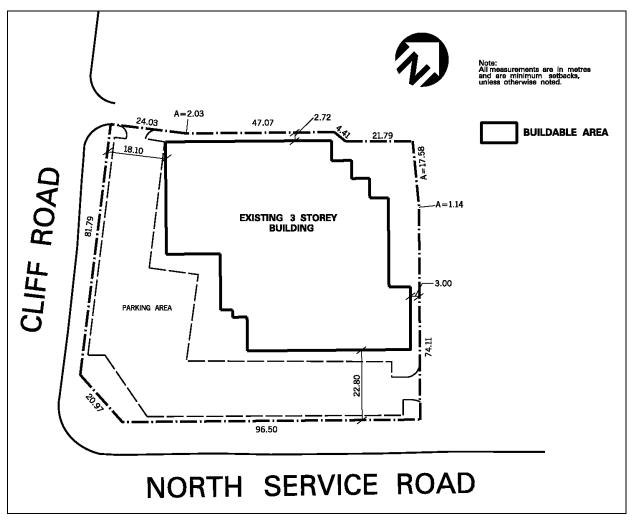

| h               |                                                                                                                                                                          | <b>P</b>                   |                                                                           |  |  |  |
|-----------------|--------------------------------------------------------------------------------------------------------------------------------------------------------------------------|----------------------------|---------------------------------------------------------------------------|--|--|--|
| 6.2.3.21        | Exception: C2-21                                                                                                                                                         | Map # 14                   | By-law: 0063-2012,<br>0103-2013, 0181-2018/LPAT<br>Order 2019 February 15 |  |  |  |
| that the follow | In a C2-21 zone the permitted <b>uses</b> and applicable regulations shall be as specified for a C2 zone except that the following <b>uses</b> /regulations shall apply: |                            |                                                                           |  |  |  |
| Regulations     |                                                                                                                                                                          |                            |                                                                           |  |  |  |
| 6.2.3.21.1      | <b>Condominium roads</b> , <b>driveways</b> and <b>aisles</b> are permitted to be shared with abutting lands zoned RA4-28 and C1-24                                      |                            |                                                                           |  |  |  |
| 6.2.3.21.2      | The <b>lot line</b> abutting North Service Road shall be deemed to be the <b>front lot line</b>                                                                          |                            |                                                                           |  |  |  |
| 6.2.3.21.3      | Required parking may be located on lands zoned C1-24                                                                                                                     |                            |                                                                           |  |  |  |
| 6.2.3.21.4      | Maximum gross floor area - non-residential 7 280 m <sup>2</sup>                                                                                                          |                            |                                                                           |  |  |  |
| 6.2.3.21.5      | Minimum landscaped area                                                                                                                                                  | 21% of the lot area        |                                                                           |  |  |  |
| 6.2.3.21.6      | Minimum depth of a <b>landscaped buffer</b> measured from a <b>lot line</b> that is a <b>street line</b>                                                                 |                            | n a 0.3 m                                                                 |  |  |  |
| 6.2.3.21.7      | All site development plans this Exception                                                                                                                                | shall comply with Schedule | e C2-21 of                                                                |  |  |  |

Schedule C2-21 Map 14