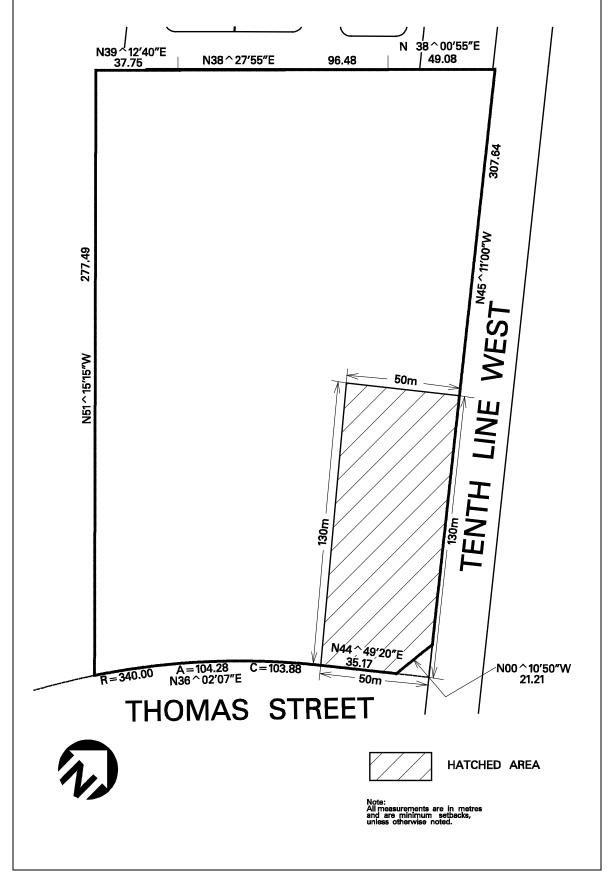

| 6.2.3.3        | Except                                                                                                                                                                                                                                                                                         | ion: C2-3                              | Map # 57                  | By-law: 0111-2019/<br>LPAT Order 2021 March 09 |  |  |  |
|----------------|------------------------------------------------------------------------------------------------------------------------------------------------------------------------------------------------------------------------------------------------------------------------------------------------|----------------------------------------|---------------------------|------------------------------------------------|--|--|--|
|                | In a C2-3 zone the permitted <b>uses</b> and applicable regulations shall be as specified for a C2 zone except that the following <b>uses</b> /regulations shall apply:                                                                                                                        |                                        |                           |                                                |  |  |  |
| Additional Per | mitted                                                                                                                                                                                                                                                                                         | Uses                                   |                           |                                                |  |  |  |
| 6.2.3.3.1      | <ul> <li>6.2.3.3.1 (1) Gas Bar</li> <li>(2) Motor Vehicle Wash Facility - Restricted</li> <li>(3) Motor Vehicle Service Station</li> <li>(4) deleted</li> <li>(5) Garden Centre</li> <li>(6) Outdoor patio accessory to a restaurant, convenience restaurant or take-out restaurant</li> </ul> |                                        |                           |                                                |  |  |  |
| Regulations    |                                                                                                                                                                                                                                                                                                |                                        |                           |                                                |  |  |  |
| 6.2.3.3.2      |                                                                                                                                                                                                                                                                                                | um <b>landscaped area</b><br>is Street | along Tenth Line West and | 3.0 m                                          |  |  |  |
| 6.2.3.3.3      | Minim                                                                                                                                                                                                                                                                                          | um <b>front yard</b>                   |                           | 3.0 m                                          |  |  |  |
| 6.2.3.3.4      | Minim                                                                                                                                                                                                                                                                                          | um <b>exterior side ya</b> r           | ·d                        | 3.0 m                                          |  |  |  |
| 6.2.3.3.5      | Minim                                                                                                                                                                                                                                                                                          | um <b>interior side yar</b>            | d                         | 7.5 m                                          |  |  |  |
| 6.2.3.3.6      | Minim                                                                                                                                                                                                                                                                                          | um <b>rear yard</b>                    |                           | 7.5 m                                          |  |  |  |

**Exception C2-3 continued on next page** 

| 6.2.3.3       | Exception: C2-3                                                                                                | Map # 57                                         | By-law: 0111<br>LPAT Order 2 | -2019/<br>2021 March 09 |  |  |
|---------------|----------------------------------------------------------------------------------------------------------------|--------------------------------------------------|------------------------------|-------------------------|--|--|
| Exception C2- | Exception C2-3 continued from previous page                                                                    |                                                  |                              |                         |  |  |
| 6.2.3.3.7     | Minimum <b>building</b> setback within the hatched area identified on 3.0 m<br>Schedule C2-3 of this Exception |                                                  |                              |                         |  |  |
| 6.2.3.3.8     | Maximum <b>building</b> setback within the hatched area identified on 4.5 m<br>Schedule C2-3 of this Exception |                                                  |                              |                         |  |  |
| 6.2.3.3.9     | An outdoor patio shall only b<br>identified on Schedule C2-3 of                                                | e permitted within the hatched of this Exception | l area                       |                         |  |  |

Schedule C2-3 Map 57

| 6.2.3.4 | Exception: C2-4 | Map # | By-law: deleted by 0111-2019/<br>LPAT Order 2021 March 09 |
|---------|-----------------|-------|-----------------------------------------------------------|
|         |                 |       |                                                           |
|         |                 |       |                                                           |
|         |                 |       |                                                           |