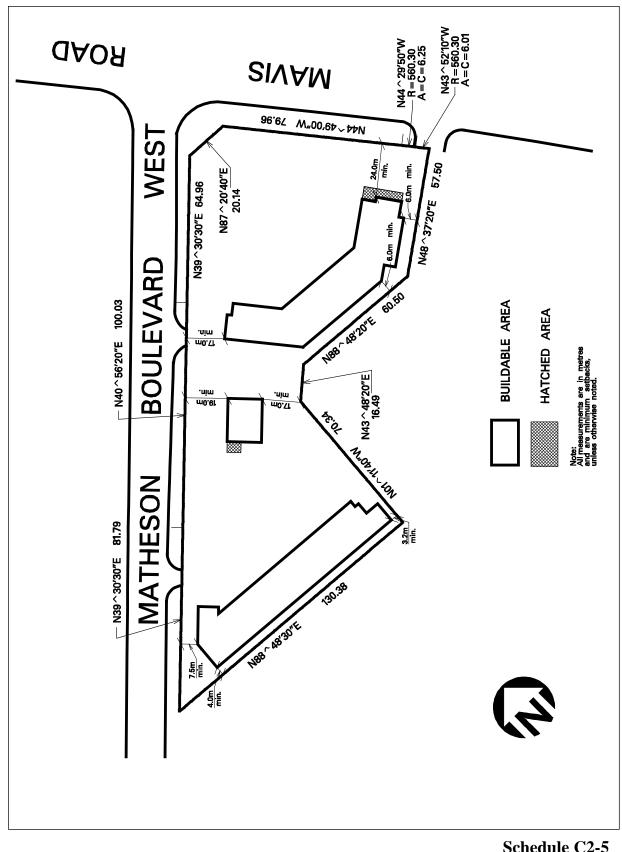

| 6.2.3.5          | Exception: C2-5                                                                                                                                                                                      | Map # 37W         | By-law:              |  |  |  |  |
|------------------|------------------------------------------------------------------------------------------------------------------------------------------------------------------------------------------------------|-------------------|----------------------|--|--|--|--|
| that the followi | In a C2-5 zone the permitted <b>uses</b> and applicable regulations shall be as specified for a C2 zone except that the following <b>uses</b> /regulations shall apply:<br>Additional Permitted Uses |                   |                      |  |  |  |  |
| 6.2.3.5.1        | <ul> <li>6.2.3.5.1 (1) Garden Centre</li> <li>(2) Outdoor patio accessory to a restaurant, convenience restaurant or take-out restaurant</li> </ul>                                                  |                   |                      |  |  |  |  |
| Regulations      |                                                                                                                                                                                                      |                   |                      |  |  |  |  |
| 6.2.3.5.2        | Maximum gross floor area                                                                                                                                                                             | - non-residential | 3 830 m <sup>2</sup> |  |  |  |  |
| 6.2.3.5.3        | An outdoor patio shall only be permitted within the hatched area identified on Schedule C2-5 of this Exception                                                                                       |                   |                      |  |  |  |  |
| 6.2.3.5.4        | 5.2.3.5.4 All site development plans shall comply with Schedule C2-5 of this Exception                                                                                                               |                   |                      |  |  |  |  |

Schedule C2-5 Map 37W

| 6.2.3.6 | Exception: C2-6 | Map # | By-law: 0190-2014, deleted<br>by 0111-2019/LPAT Order<br>2021 March 09 |
|---------|-----------------|-------|------------------------------------------------------------------------|
|         |                 |       |                                                                        |
|         |                 |       |                                                                        |
|         |                 |       |                                                                        |