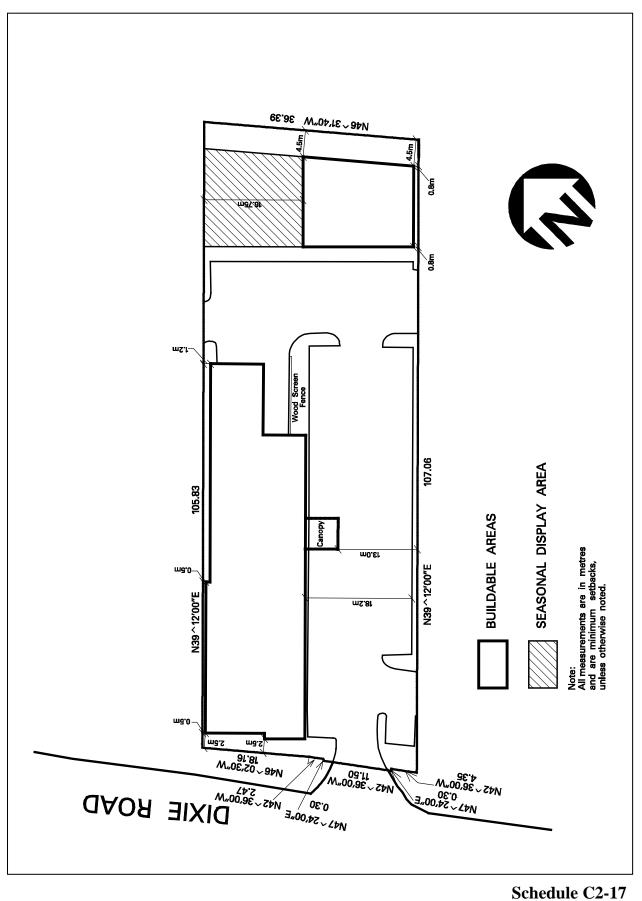

|  | 6.2.3.17 | Exception: C2-17 | Map # 19 | By-law: |
|--|----------|------------------|----------|---------|
|--|----------|------------------|----------|---------|

In a C2-17 zone the permitted **uses** and applicable regulations shall be as specified for a C2 zone except that the following **uses**/regulations shall apply:

| Additional Pe | rmitted Use                                                                                                                                                                                                    |                      |  |
|---------------|----------------------------------------------------------------------------------------------------------------------------------------------------------------------------------------------------------------|----------------------|--|
| 6.2.3.17.1    | (1) Outdoor seasonal display area accessory to a <b>retail store</b> used for a fruit market                                                                                                                   |                      |  |
| Uses Not Perr | nitted                                                                                                                                                                                                         |                      |  |
| 6.2.3.17.2    | <ol> <li>Place of Religious Assembly</li> <li>Restaurant</li> <li>Take-out Restaurant</li> <li>Commercial School</li> <li>Newspaper Office</li> <li>Taxi Office</li> <li>Recreational Establishment</li> </ol> |                      |  |
| Regulations   |                                                                                                                                                                                                                |                      |  |
| 6.2.3.17.3    | Maximum gross floor area - non-residential                                                                                                                                                                     | 1 080 m <sup>2</sup> |  |
| 6.2.3.17.4    | Maximum <b>gross floor area - non-residential</b> used for a fruit market                                                                                                                                      | 870 m <sup>2</sup>   |  |
| 6.2.3.17.5    | Maximum gross floor area - non-residential used for an<br>outdoor seasonal display area accessory to a retail store used for<br>a fruit market260 m²                                                           |                      |  |
| 6.2.3.17.6    | All site development plans shall comply with Schedule C2-17 of this Exception                                                                                                                                  |                      |  |

Map 19

| 6.2.3.18                                                                                                  | Exception: C2-18                                                                                                                                                         | Map # 55 | By-law: 0226-2008 |  |  |  |
|-----------------------------------------------------------------------------------------------------------|--------------------------------------------------------------------------------------------------------------------------------------------------------------------------|----------|-------------------|--|--|--|
|                                                                                                           | In a C2-18 zone the permitted <b>uses</b> and applicable regulations shall be as specified for a C2 zone except that the following <b>uses</b> /regulations shall apply: |          |                   |  |  |  |
| Regulation                                                                                                |                                                                                                                                                                          |          |                   |  |  |  |
| 6.2.3.18.1 The provisions of Lines 1.0 to 3.0 contained in Table 2.1.2.1.1 of this By-law shall not apply |                                                                                                                                                                          |          |                   |  |  |  |