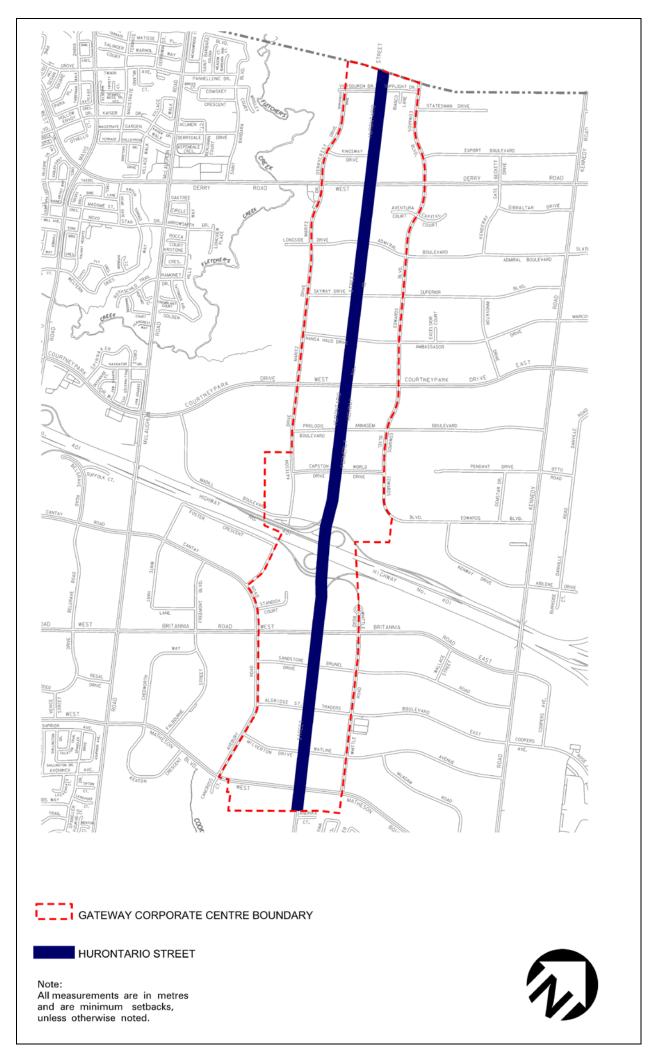

NOTES: (1) See also Subsection 2.1.17 of this By-law. (2) See also Subsection 2.1.25 of this By-law.

Page 5.2.1 ~ 3 Revised: 2022 September 30

**Schedule 5.2.1(1)**Maps 36W, 37E, 43W, 44E, 51W, 52E
(0121-2020/LPAT Order 2021 March 11)