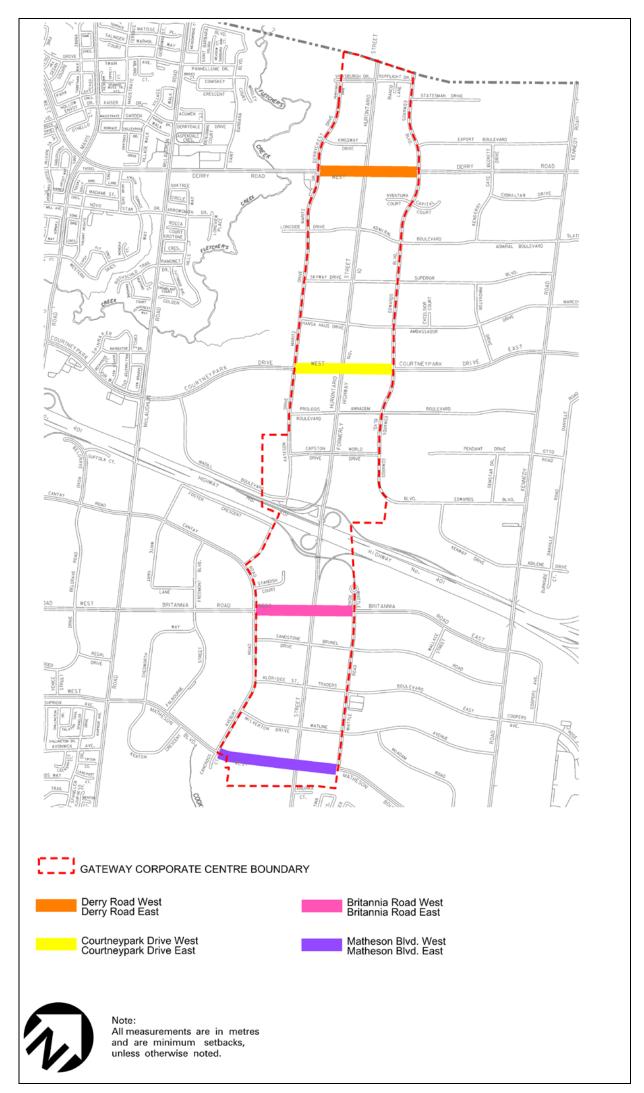

NOTES: (1) See also Subsection 2.1.17 of this By-law. (2) See also Subsection 2.1.25 of this By-law.

Page 5.2.1 ~ 3 Revised: 2022 September 30

**Schedule 5.2.1(1)**Maps 36W, 37E, 43W, 44E, 51W, 52E
(0121-2020/LPAT Order 2021 March 11)

**Schedule 5.2.1(2)** 

Maps 36W, 37E, 43W, 44E, 51W, 52E (0121-2020/LPAT Order 2021 March 11)

Revised: 2022 September 30 Page 5.2.1 ~ 6