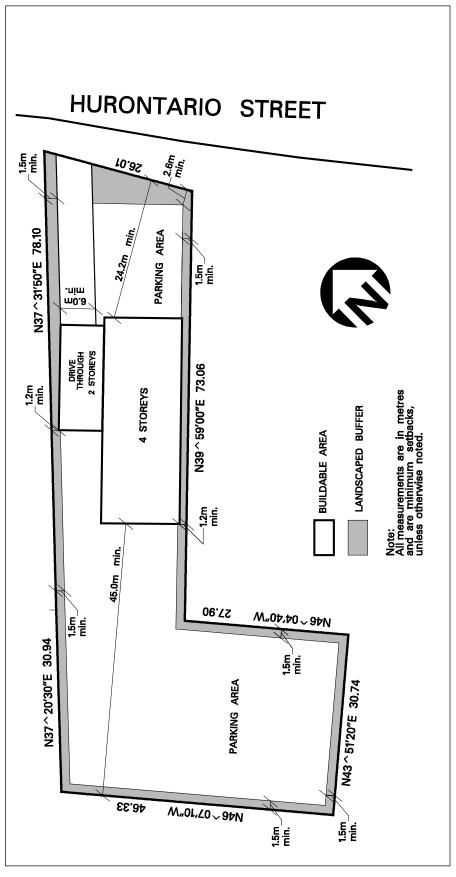

Schedule O1-5 Map 15

| 5.2.2.6       | Excep      | otion: O1-6                                                                                           | Map # 29                                                                                                                                                                                       | 0111-2019<br>2021 Mar                                                                     | 174-2017,<br>9/LPAT Order<br>ch 09, 0121-2020/<br>der 2021 March 11                                                             |
|---------------|------------|-------------------------------------------------------------------------------------------------------|------------------------------------------------------------------------------------------------------------------------------------------------------------------------------------------------|-------------------------------------------------------------------------------------------|---------------------------------------------------------------------------------------------------------------------------------|
|               |            | ermitted <b>uses</b> and aping <b>uses</b> /regulations                                               | plicable regulations shall t<br>shall apply:                                                                                                                                                   | be as specified                                                                           | for an O1 zone                                                                                                                  |
| Additional Pe | rmitted    | l Uses                                                                                                |                                                                                                                                                                                                |                                                                                           |                                                                                                                                 |
| 5.2.2.6.1     | (1)<br>(2) | Apartment<br>Retail Commercia                                                                         | l Use Accessory to an Offi                                                                                                                                                                     | ice                                                                                       |                                                                                                                                 |
| Regulations   |            |                                                                                                       |                                                                                                                                                                                                |                                                                                           |                                                                                                                                 |
| 5.2.2.6.2     | office     |                                                                                                       | il commercial use accesso<br>he O1 zone regulations co<br>y-law except that:                                                                                                                   | •                                                                                         |                                                                                                                                 |
|               | (1)        | maximum <b>floor sp</b>                                                                               | oace index - non-resident                                                                                                                                                                      | ial                                                                                       | 0.6 times the <b>lot area</b>                                                                                                   |
|               | (2)        | maximum <b>gross fl</b><br><b>buildings</b> or <b>struc</b>                                           | oor area - non-residentia<br>etures                                                                                                                                                            | al of all office                                                                          | $18\ 210\ m^2$                                                                                                                  |
|               | (3)        |                                                                                                       | oor area - non-residentia<br>uses accessory to an office                                                                                                                                       |                                                                                           | the lesser of 1 821 m <sup>2</sup> or 10% of the total <b>gross floor area</b> of any <b>building</b> used for an <b>office</b> |
|               | (4)        | maximum number                                                                                        | of <b>dwelling units</b> per hec                                                                                                                                                               | tare                                                                                      | 250                                                                                                                             |
|               | (5)        | maximum floor sp<br>Clauses 5.2.2.6.2(<br>however, both use<br>space index/densi<br>one apartment dwe | with an office and apartmace index/densities permit 1) and (4) of this Exceptions are interchangeable and ties shall be calculated on elling unit may be replaced a - non-residential used for | tted in<br>n shall apply,<br>the <b>floor</b><br>the basis that<br>d by 24 m <sup>2</sup> |                                                                                                                                 |
|               | (6)        | minimum setback                                                                                       | to all <b>lot lines</b>                                                                                                                                                                        |                                                                                           | 6.0 m                                                                                                                           |
|               | (7)        |                                                                                                       | al Use Accessory to an Of service establishment                                                                                                                                                | fice" means a                                                                             |                                                                                                                                 |