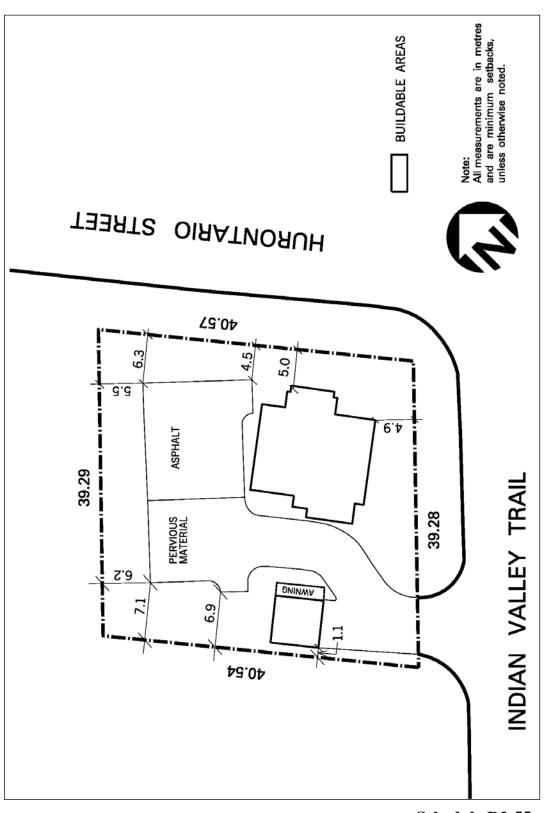

Schedule R2-24 Map 39E

| 4.2.3.25                                                                                                                                                                                                                                                                                                                                   | Exception: R2-25                                                                          | Map # 45E | By-law:                 |                      |
|--------------------------------------------------------------------------------------------------------------------------------------------------------------------------------------------------------------------------------------------------------------------------------------------------------------------------------------------|-------------------------------------------------------------------------------------------|-----------|-------------------------|----------------------|
|                                                                                                                                                                                                                                                                                                                                            | one the permitted <b>uses</b> and a<br>wing <b>uses</b> /regulations shall                |           | all be as specified for | a R2 zone except     |
| Regulations                                                                                                                                                                                                                                                                                                                                |                                                                                           |           |                         |                      |
| 4.2.3.25.1                                                                                                                                                                                                                                                                                                                                 | Minimum lot area - inte                                                                   | erior lot |                         | 900 m <sup>2</sup>   |
| 4.2.3.25.2                                                                                                                                                                                                                                                                                                                                 | Minimum lot area - cor                                                                    | ner lot   |                         | 1 040 m <sup>2</sup> |
| 4.2.3.25.3                                                                                                                                                                                                                                                                                                                                 | Minimum <b>front yard</b>                                                                 |           |                         | 7.5 m                |
| 4.2.3.25.4 The areas identified on Schedule R2-25 of this Exception as a tree preservation area, shall only be used for conservation purposes, and no <b>buildings</b> or <b>structures</b> , <b>swimming pools</b> , tennis courts or any like recreational facilities, except for fences along the <b>lot lines</b> , shall be permitted |                                                                                           |           |                         |                      |
| 4.2.3.25.5                                                                                                                                                                                                                                                                                                                                 | Minimum <b>interior side</b><br>abuts a tree preservation<br>preservation area            |           |                         | 3.0 m                |
| 4.2.3.25.6                                                                                                                                                                                                                                                                                                                                 | Minimum <b>rear yard - lo</b><br>measured from the limit<br>from the <b>rear lot line</b> |           |                         | 7.5 m                |