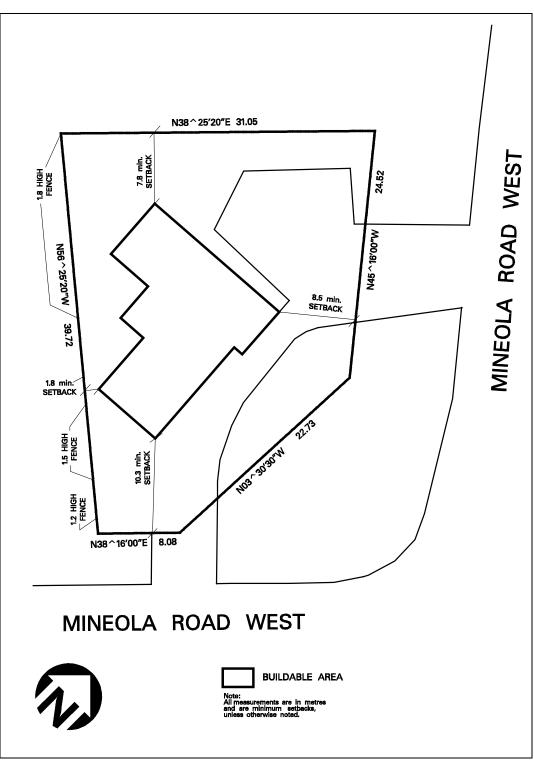

regulations contained in Subsection 4.2.1 of this By-law except that: |                                                                        |                               |  |  |
|                                    | (1) maximum <b>gross flo</b>                                                                                                                                | ) maximum <b>gross floor area - non-residential</b> 195 m <sup>2</sup> |                               |  |  |
|                                    | (2) all site developmen<br>Schedule R2-39 of                                                                                                                | t plans shall comply with this Exception                               |                               |  |  |



Schedule R2-39 Map 08

| 4.2.3.40    | Exception: R2-40                                                                                                                                                    | Map # 08                                                 | By-law: 0193-2016/<br>OMB Order 2017 May 30 |
|-------------|---------------------------------------------------------------------------------------------------------------------------------------------------------------------|----------------------------------------------------------|---------------------------------------------|
|             | one the applicable regulati ons shall apply:                                                                                                                        | ons shall be as spe