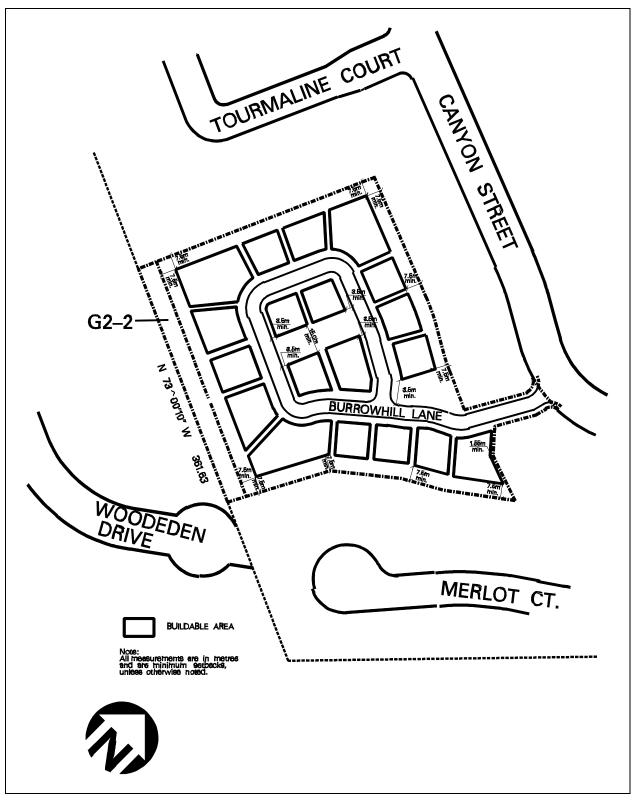

| n |
| 4.2.3.31.18  | Maximum <b>garage</b> width:<br>measured from the inside fa                                                                                                               | ace of the <b>garage</b> side walls                                                                     | 8.0 1                                                           | n |
| 4.2.3.31.19  | All site development plans<br>Schedules R2-31(1) and R2                                                                                                                   |                                                                                                         |                                                                 |   |



Schedule R2-31(1) Maps 08 and 09



**Schedule R2-31(2)** Map 09

| 4.2.3.32    | Exception: R2-32                                                                                                              | Map # 16                                              | -                        | 81-2018/LPAT<br>February 15, |
|-------------|-------------------------------------------------------------------------------------------------------------------------------|-------------------------------------------------------|--------------------------|------------------------------|
|             | ne the permitted <b>uses</b> and appli<br>ving <b>uses</b> /regulations shall appl                                            |                                                       | hall be as specified for | a R2 zone except