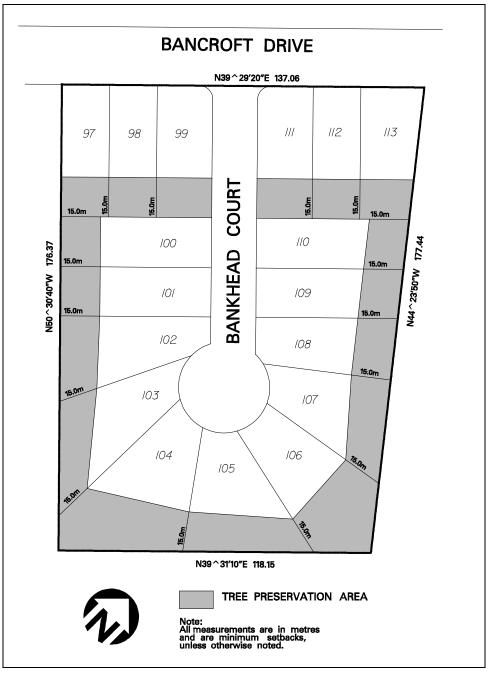

| Minimum <b>interior side</b><br>abuts a tree preservation<br>preservation area            |           |                         | 3.0 m                |
| 4.2.3.25.6                                                                                                                                                                                                                                                                                                                                 | Minimum <b>rear yard - lo</b><br>measured from the limit<br>from the <b>rear lot line</b> |           |                         | 7.5 m                |



Schedule R2-25 Map 45E

| 4.2.3.26    | Exception: R2-26                                                              | Map # 45E                                    | By-law:                        |
|-------------|-------------------------------------------------------------------------------|----------------------------------------------|--------------------------------|
|             | e the permitted <b>uses</b> and appl<br>ng <b>uses</b> /regulations shall app |                                              | specified for a R2 zone except |
| Regulations |                                                                               |                                              |                                |
| 4.2.3.26.1  | Minimum front yard