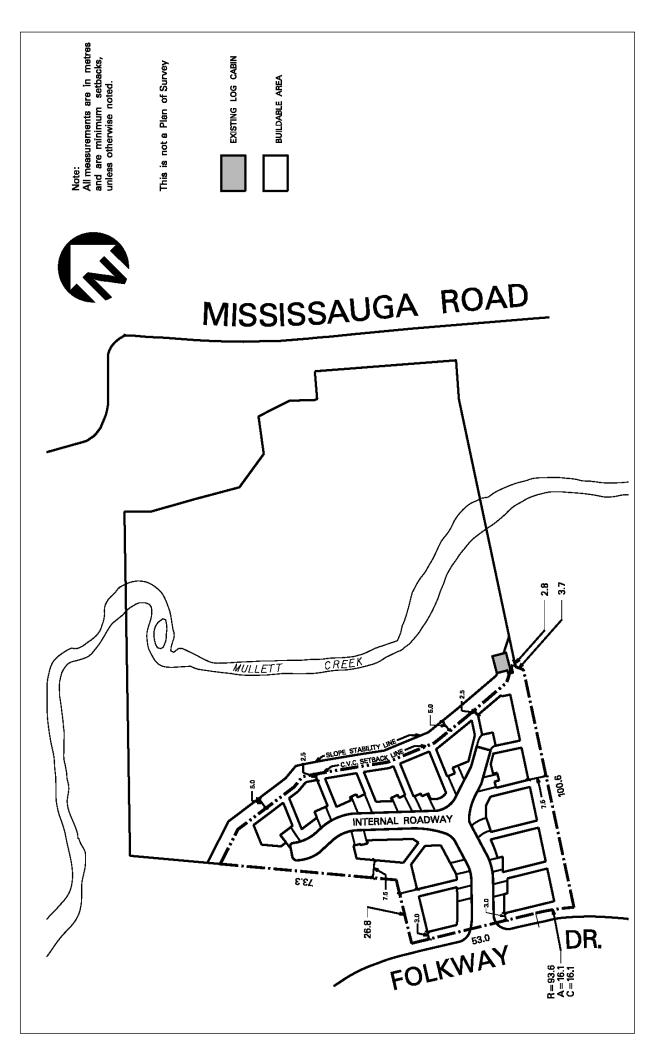

| 4.2.3.24    | Exception: R2-24                                                                                                                                                         | Map # 39E                                                                                                                                                    | By-law    | :                                                                                                        |  |  |
|-------------|--------------------------------------------------------------------------------------------------------------------------------------------------------------------------|--------------------------------------------------------------------------------------------------------------------------------------------------------------|-----------|----------------------------------------------------------------------------------------------------------|--|--|
|             | In a R2-24 zone the permitted <b>uses</b> and applicable regulations shall be as specified for a R2 zone except that the following <b>uses</b> /regulations shall apply: |                                                                                                                                                              |           |                                                                                                          |  |  |
| Regulations |                                                                                                                                                                          |                                                                                                                                                              |           |                                                                                                          |  |  |
| 4.2.3.24.1  | Maximum <b>lot coverage - de</b><br>one (1) <b>storey</b>                                                                                                                | e <b>tached dwelling</b> not exceedi                                                                                                                         | ng        | 40%                                                                                                      |  |  |
| 4.2.3.24.2  | Maximum lot coverage - do<br>storey                                                                                                                                      | etached dwelling more than o                                                                                                                                 | one (1)   | 35%                                                                                                      |  |  |
| 4.2.3.24.3  | Minimum front yard                                                                                                                                                       |                                                                                                                                                              |           | 7.5 m                                                                                                    |  |  |
| 4.2.3.24.4  | Minimum <b>interior side yar</b>                                                                                                                                         | d - interior lot                                                                                                                                             |           | 1.5 m + 0.61 m for<br>each additional <b>storey</b><br>or portion thereof<br>above one (1) <b>storey</b> |  |  |
| 4.2.3.24.5  | tree preservation area, shall purposes, and no <b>buildings</b>                                                                                                          | edule R2-24 of this Exception<br>only be used for conservation<br>or <b>structures</b> , <b>swimming po</b><br>reational facilities, except for<br>permitted | ı<br>ols, |                                                                                                          |  |  |
| 4.2.3.24.6  |                                                                                                                                                                          | <b>d</b> - <b>interior lot</b> that includes<br>a, measured from the limit of                                                                                |           | 3.0 m                                                                                                    |  |  |
| 4.2.3.24.7  |                                                                                                                                                                          | nat includes a tree preservation<br>the tree preservation area and                                                                                           |           | 7.5 m                                                                                                    |  |  |

Schedule R2-24 Map 39E

| 4.2.3.25                                                                                                                                                                                                                                                                                                                                   | Exception: R2-25                                                                          | Map # 45E | By-law:                 |                      |
|--------------------------------------------------------------------------------------------------------------------------------------------------------------------------------------------------------------------------------------------------------------------------------------------------------------------------------------------|-------------------------------------------------------------------------------------------|-----------|-------------------------|----------------------|
|                                                                                                                                                                                                                                                                                                                                            | one the permitted <b>uses</b> and a<br>wing <b>uses</b> /regulations shall                |           | all be as specified for | a R2 zone except     |
| Regulations                                                                                                                                                                                                                                                                                                                                |                                                                                           |           |                         |                      |
| 4.2.3.25.1                                                                                                                                                                                                                                                                                                                                 | Minimum lot area - inte                                                                   | erior lot |                         | 900 m <sup>2</sup>   |
| 4.2.3.25.2                                                                                                                                                                                                                                                                                                                                 | Minimum lot area - cor                                                                    | ner lot   |                         | 1 040 m <sup>2</sup> |
| 4.2.3.25.3                                                                                                                                                                                                                                                                                                                                 | Minimum <b>front yard</b>                                                                 |           |                         | 7.5 m                |
| 4.2.3.25.4 The areas identified on Schedule R2-25 of this Exception as a tree preservation area, shall only be used for conservation purposes, and no <b>buildings</b> or <b>structures</b> , <b>swimming pools</b> , tennis courts or any like recreational facilities, except for fences along the <b>lot lines</b> , shall be permitted |                                                                                           |           |                         |                      |
| 4.2.3.25.5                                                                                                                                                                                                                                                                                                                                 | Minimum <b>interior side</b><br>abuts a tree preservation<br>preservation area            |           |                         | 3.0 m                |
| 4.2.3.25.6                                                                                                                                                                                                                                                                                                                                 | Minimum <b>rear yard - lo</b><br>measured from the limit<br>from the <b>rear lot line</b> |           |                         | 7.5 m                |