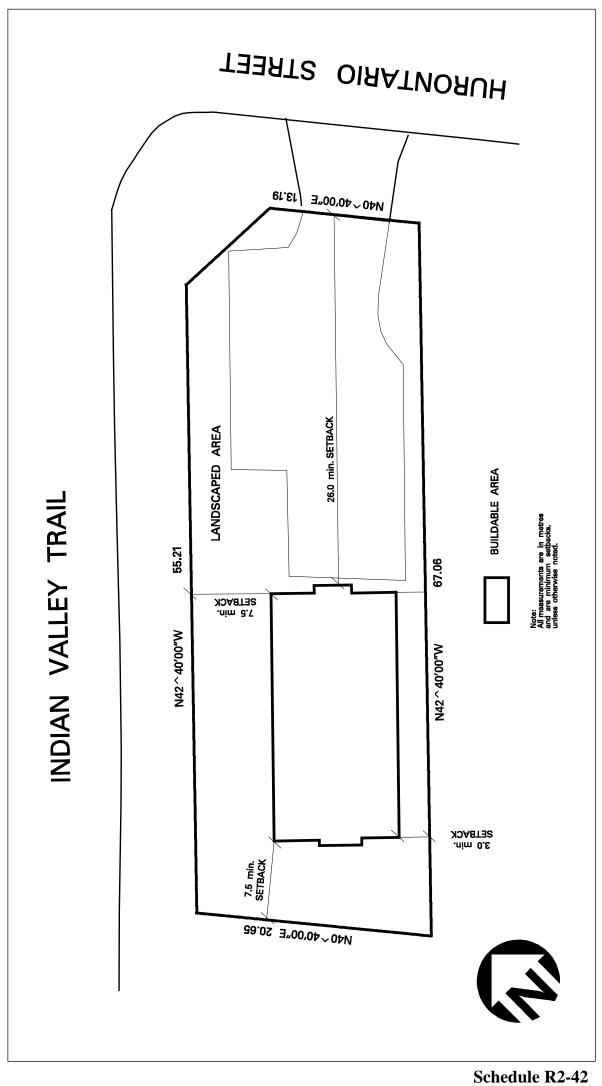

| ential $420 \text{ m}^2$                    |  |  |  |
|             |                                                                                         | number of <b>parking spaces</b> th<br><b>rking spaces</b>                                                                                                   | at may be 4                                 |  |  |  |
|             |                                                                                         | elopment plans shall comply<br>2-42 of this Exception                                                                                                       | with                                        |  |  |  |



Map 08

| 4.2.3.43    | Exception: R2-43                                                                     | Map # 08                                                 | By-law: 0193-2016/<br>OMB Order 2017 May 30 |
|-------------|--------------------------------------------------------------------------------------|----------------------------------------------------------|---------------------------------------------|
|             | one the applicable regulati ons shall apply:                                         | ons shall be as specified f                              | for a R2 zone except that the following     |
| Permitted U | Jses                                                                                 |                                                          |