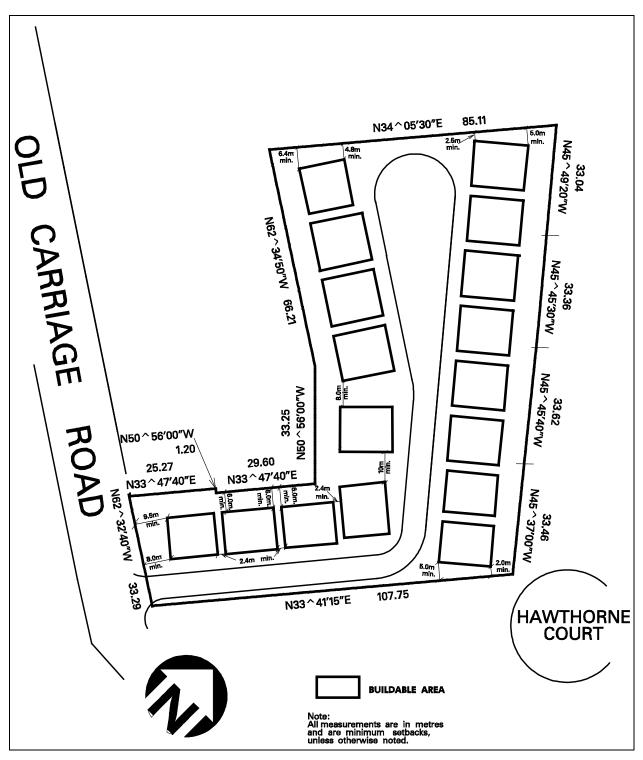

| 4.2.3.11    | Exception: R2-11                                                                                                                                                         | Map # 31                                                                         | By-law: 0308-2011                                                                                        |  |  |  |
|-------------|--------------------------------------------------------------------------------------------------------------------------------------------------------------------------|----------------------------------------------------------------------------------|----------------------------------------------------------------------------------------------------------|--|--|--|
|             | In a R2-11 zone the permitted <b>uses</b> and applicable regulations shall be as specified for a R2 zone except that the following <b>uses</b> /regulations shall apply: |                                                                                  |                                                                                                          |  |  |  |
| Regulations |                                                                                                                                                                          |                                                                                  |                                                                                                          |  |  |  |
| 4.2.3.11.1  | Maximum lot coverage                                                                                                                                                     |                                                                                  | 35%                                                                                                      |  |  |  |
| 4.2.3.11.2  | Minimum front yard                                                                                                                                                       |                                                                                  | 6.5 m                                                                                                    |  |  |  |
| 4.2.3.11.3  | Minimum <b>interior side yar</b>                                                                                                                                         | d                                                                                | 1.5 m + 0.61 m for<br>each additional <b>storey</b><br>or portion thereof<br>above one (1) <b>storey</b> |  |  |  |
| 4.2.3.11.4  | Minimum setback to the <b>rea</b><br>G2-3 zone                                                                                                                           | ar lot line where lands abut a                                                   | 30.0 m                                                                                                   |  |  |  |
| 4.2.3.11.5  | e                                                                                                                                                                        | 1.2.3.11.4, minimum setback or<br>ructures and swimming pools<br>but a G2-3 zone |                                                                                                          |  |  |  |