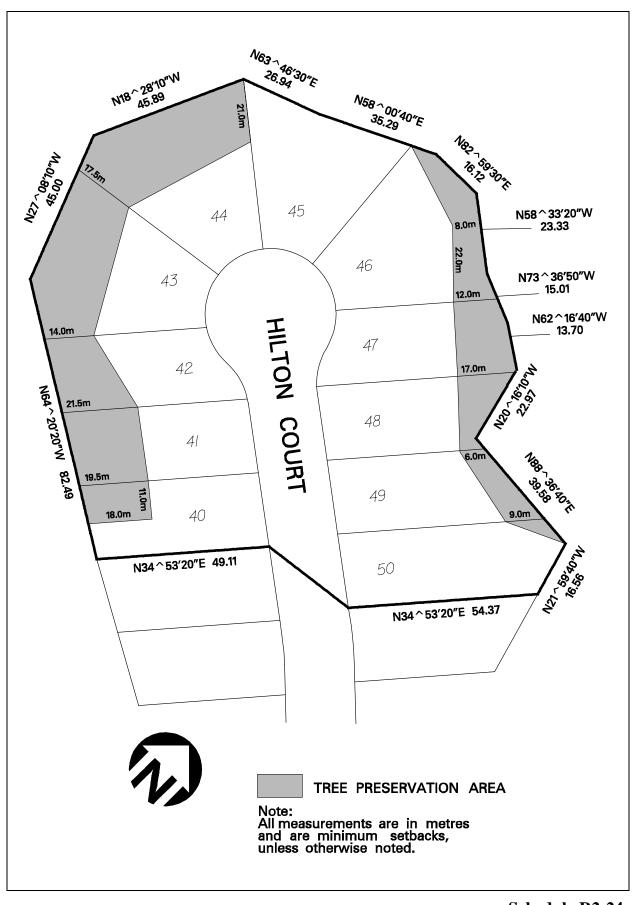

| 4.2.3.24    | Exception: R2-24                                                                                                                                                         | Map # 39E                                                                                                                                                    | By-law    | :                                                                                                        |  |  |
|-------------|--------------------------------------------------------------------------------------------------------------------------------------------------------------------------|--------------------------------------------------------------------------------------------------------------------------------------------------------------|-----------|----------------------------------------------------------------------------------------------------------|--|--|
|             | In a R2-24 zone the permitted <b>uses</b> and applicable regulations shall be as specified for a R2 zone except that the following <b>uses</b> /regulations shall apply: |                                                                                                                                                              |           |                                                                                                          |  |  |
| Regulations |                                                                                                                                                                          |                                                                                                                                                              |           |                                                                                                          |  |  |
| 4.2.3.24.1  | Maximum <b>lot coverage - de</b><br>one (1) <b>storey</b>                                                                                                                | e <b>tached dwelling</b> not exceedi                                                                                                                         | ng        | 40%                                                                                                      |  |  |
| 4.2.3.24.2  | Maximum lot coverage - do<br>storey                                                                                                                                      | etached dwelling more than o                                                                                                                                 | one (1)   | 35%                                                                                                      |  |  |
| 4.2.3.24.3  | Minimum front yard                                                                                                                                                       |                                                                                                                                                              |           | 7.5 m                                                                                                    |  |  |
| 4.2.3.24.4  | Minimum <b>interior side yar</b>                                                                                                                                         | d - interior lot                                                                                                                                             |           | 1.5 m + 0.61 m for<br>each additional <b>storey</b><br>or portion thereof<br>above one (1) <b>storey</b> |  |  |
| 4.2.3.24.5  | tree preservation area, shall purposes, and no <b>buildings</b>                                                                                                          | edule R2-24 of this Exception<br>only be used for conservation<br>or <b>structures</b> , <b>swimming po</b><br>reational facilities, except for<br>permitted | ı<br>ols, |                                                                                                          |  |  |
| 4.2.3.24.6  |                                                                                                                                                                          | <b>d</b> - <b>interior lot</b> that includes<br>a, measured from the limit of                                                                                |           | 3.0 m                                                                                                    |  |  |
| 4.2.3.24.7  |                                                                                                                                                                          | nat includes a tree preservation<br>the tree preservation area and                                                                                           |           | 7.5 m                                                                                                    |  |  |

Schedule R2-24 Map 39E

| 4.2.3.25                                                                                                                                                                                                                                                                                                                                   | Exception: R2-25                                                                          | Map # 45E | By-law:                 |                      |
|--------------------------------------------------------------------------------------------------------------------------------------------------------------------------------------------------------------------------------------------------------------------------------------------------------------------------------------------|-------------------------------------------------------------------------------------------|-----------|-------------------------|----------------------|
|                                                                                                                                                                                                                                                                                                                                            | one the permitted <b>uses</b> and a<br>wing <b>uses</b> /regulations shall                |           | all be as specified for | a R2 zone except     |
| Regulations                                                                                                                                                                                                                                                                                                                                |                                                                                           |           |                         |                      |
| 4.2.3.25.1                                                                                                                                                                                                                                                                                                                                 | Minimum lot area - inte                                                                   | erior lot |                         | 900 m <sup>2</sup>   |
| 4.2.3.25.2                                                                                                                                                                                                                                                                                                                                 | Minimum lot area - cor                                                                    | ner lot   |                         | 1 040 m <sup>2</sup> |
| 4.2.3.25.3                                                                                                                                                                                                                                                                                                                                 | Minimum <b>front yard</b>                                                                 |           |                         | 7.5 m                |
| 4.2.3.25.4 The areas identified on Schedule R2-25 of this Exception as a tree preservation area, shall only be used for conservation purposes, and no <b>buildings</b> or <b>structures</b> , <b>swimming pools</b> , tennis courts or any like recreational facilities, except for fences along the <b>lot lines</b> , shall be permitted |                                                                                           |           |                         |                      |
| 4.2.3.25.5                                                                                                                                                                                                                                                                                                                                 | Minimum <b>interior side</b><br>abuts a tree preservation<br>preservation area            |           |                         | 3.0 m                |
| 4.2.3.25.6                                                                                                                                                                                                                                                                                                                                 | Minimum <b>rear yard - lo</b><br>measured from the limit<br>from the <b>rear lot line</b> |           |                         | 7.5 m                |