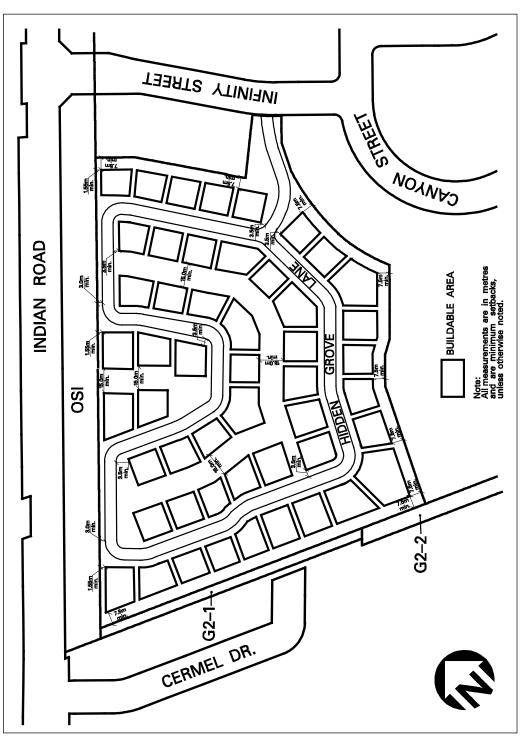

| n |
| 4.2.3.31.18  | Maximum <b>garage</b> width:<br>measured from the inside fa                                                                                                               | ace of the <b>garage</b> side walls                                                                     | 8.0 1                                                           | n |
| 4.2.3.31.19  | All site development plans<br>Schedules R2-31(1) and R2                                                                                                                   |                                                                                                         |                                                                 |   |



Schedule R2-31(1) Maps 08 and 09



**Schedule R2-31(2)** Map 09

| 4.2.3.32    | Exception: R2-32                                                                                                              | Map # 16                                              | -                        | 81-2018/LPAT<br>February 15, |
|-------------|-------------------------------------------------------------------------------------------------------------------------------|-------------------------------------------------------|--------------------------|------------------------------|
|             | ne the permitted <b>uses</b> and appli<br>ving <b>uses</b> /regulations shall appl                                            |                                                       | hall be as speci