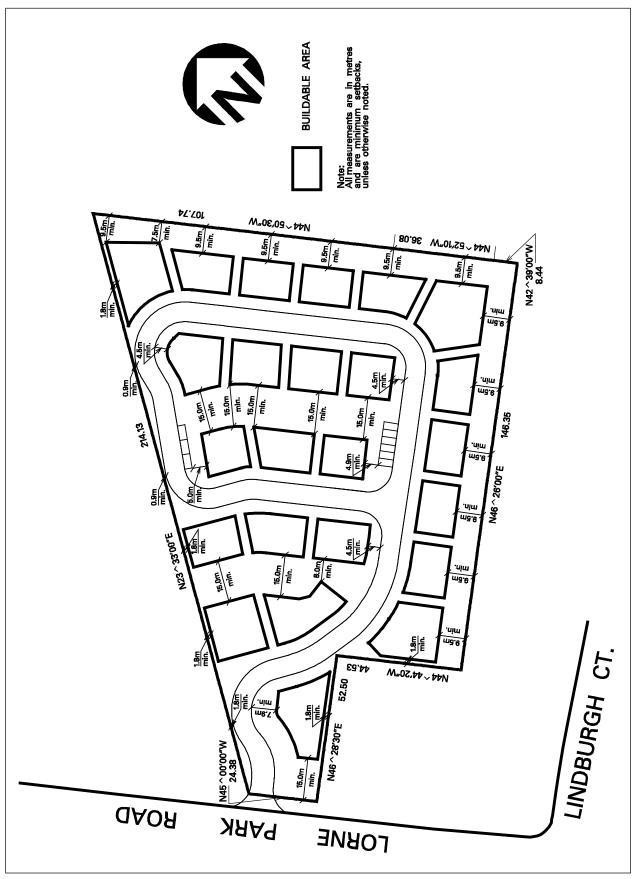

|                         | 4                            |
| 4.2.3.34.11 | Maximum <b>driveway</b> width                                                                 |                                                            |                         | 8.5 m                        |
| 4.2.3.34.12 | Minimum number of vi                                                                          | isitor parking spaces                                      |                         | 9                            |
| 4.2.3.34.13 | All site development pl of this Exception                                                     | ans shall comply with Sch                                  | hedule R2-34            |                              |



Schedule R2-34 Map 09

| 4.2.3.35    | Exception: R2-35                                                        | Map # 24                         | By-law: 0208-2022                                                                                    |
|-------------|-------------------------------------------------------------------------|----------------------------------|------------------------------------------------------------------------------------------------------|
|             | one the permitted <b>uses</b> and a wing <b>uses</b> /regulations shall |                                  | all be as specified for a R2 zone except                                                             |
| Regulations |                                                                         |