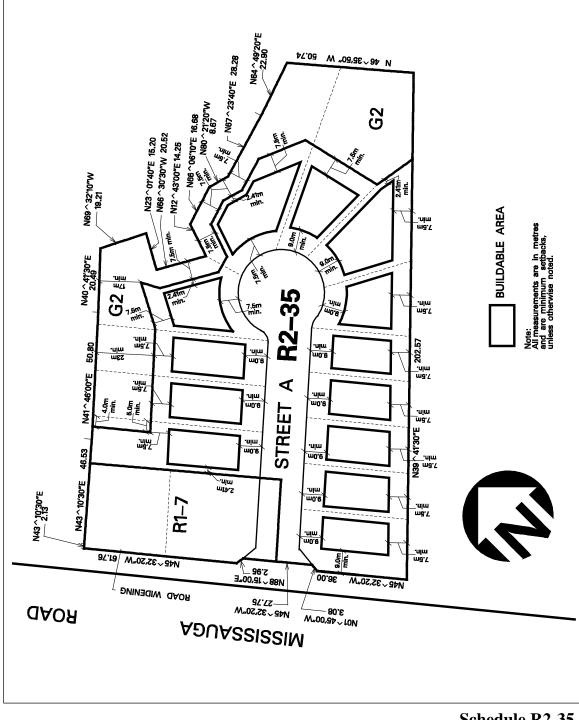

| 4.2.3.28                                                                                                                                                                 | Exception: R2-28          | Map # 24               | By-law: |  |
|--------------------------------------------------------------------------------------------------------------------------------------------------------------------------|---------------------------|------------------------|---------|--|
| In a R2-28 zone the permitted <b>uses</b> and applicable regulations shall be as specified for a R2 zone except that the following <b>uses</b> /regulations shall apply: |                           |                        |         |  |
| Regulations                                                                                                                                                              |                           |                        |         |  |
| 4.2.3.28.1                                                                                                                                                               | Minimum front yard        |                        | 7.5 m   |  |
| 4.2.3.28.2                                                                                                                                                               | Minimum exterior side ya  | ·d                     | 6.0 m   |  |
| 4.2.3.28.3                                                                                                                                                               | Minimum setback to Missis | sauga Road             | 7.5 m   |  |
| 4.2.3.28.4                                                                                                                                                               | Minimum rear yard where   | lands abut a G2-1 zone | 8.5 m   |  |