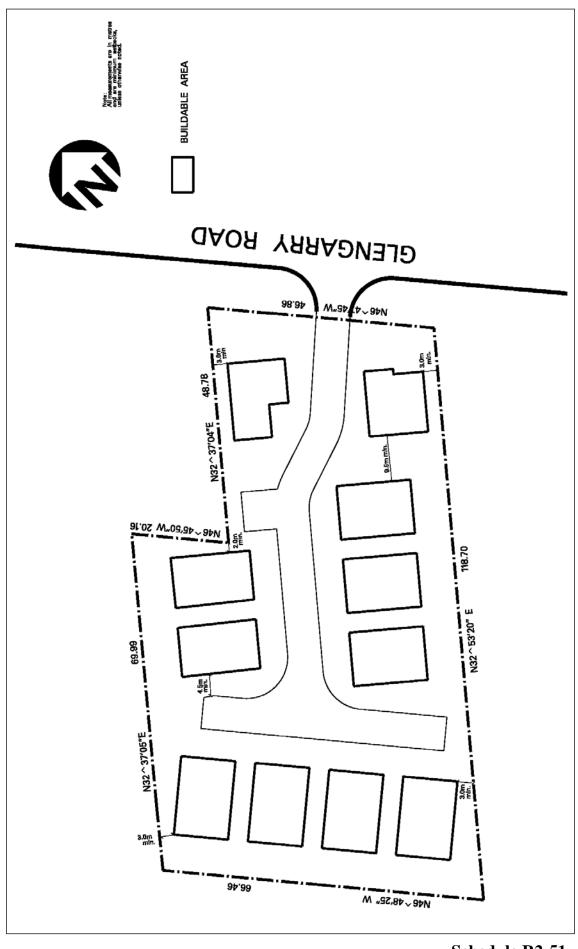

|                                    | le area            | 1.8 m                                          |
| 4.2.3.51.9  | Maximum projection of ar<br><b>chimney</b> , pilaster or corbe<br>on Schedule R2-51 of this    | l outside the buildable an         |                    | 0.6 m                                          |
| 4.2.3.51.10 | Height of all buildings an established grade                                                   | d <b>structures</b> shall be mea   | asured from        |                                                |
| 4.2.3.51.11 | All site development plans<br>of this Exception                                                | shall comply with Sched            | ule R2-51          |                                                |



Schedule R2-51 Map 16

| 4.2.3.52     | Exception: R2-52                                                | Map # 08                                    | By-law: 0166-2015,<br>0111-2019/LPAT Order<br>2021 March 09                                            |
|--------------|-----------------------------------------------------------------|---------------------------------------------|--------------------------------------------------------------------------------------------------------|
|              | ne the applicable regulations shall apply:                      | ons shall be as specified for a R2 z        | one except that the following                                                                          |
| Permitted Us | ses