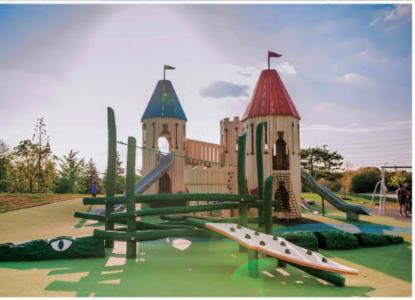

#### **JAYCEE PARK**

Location: 1520 Gulleden Drive, Ward 3 Owner: City of Mississauga Consultants: Baker Turner Inc. Earthscape

#### **Project Description**

Jaycee Park was completed by June 30, 2017, as required by the Canada 150 Community Infrastructure Program (CIP 150). This federal program, Intake 2, celebrated Canada's 150th anniversary by providing funding to municipalities to much needed renovations and improvements to aging infrastructure.

The site has been designed and constructed as an inclusive sensory play environment for children and caregivers of all abilities, incorporating play elements that are reminiscent of Mississauga's skyline. The playground is designed to stimulate multiple human sensory organs and experiences including touch, hearing, sight, smell and neurological functions. The musical instrument melody xylophone is designed to stimulate hearing, brain development, and creativity. The in-ground trampoline, a first in the City of Mississauga, offers a unique at-grade play element. The site also provides physical stimulations through the wheelchair accessible ramps and adaptive swings to allow children of different abilities on to the playground equipment. Extensive use of poured-in-place rubber surfacing on the site ensures easy access for users with mobility devices. Its innovative application on sloping surfaces means children can safely run or wheel up and down small hills.

#### **Jury Comments**

Jaycee Park is a creative, visually stimulating and exciting neighbourhood park that is well integrated and connected to the surrounding community. Most of the patrons walk to the park, which is very visible within the community. It creates an appropriate environment for social connections and interaction. In the words of some of the Jury members, "I thought it was part of the streetscape", "there are things in this park that I have never seen before", "It pops with life and excitement, and if I were a kid, I would want to spend each and every day here". Although the park surface is accessible, some of the play structures and play equipment could be developed to be more accessible to physically challenged children, including children in wheelchairs.

Jaycee Park earns an Award of Merit for the following:

- Context and Significance on a Community Scale, demonstrated by the way in which it fits appropriately, yet visibly within its context, is well connected and integrated into the surrounding community, and reinforces the identity of the neighbourhood in which it is located, and
- Innovation demonstrated by the creative composition of visually stimulating and engaging features that give it a high fun factor and make it a fun place for children and adults.