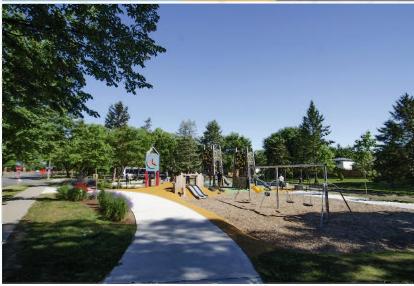

### **PAUL COFFEY PARK**

Location:3430 Derry Road East, Ward 5Owner:City of MississaugaConsultants:Earthscape

#### **Project Description**

Paul Coffey park was completed by June 30, 2017, as required by the Canada 150 Community Infrastructure Program (CIP 150). This federal program, Intake 2, celebrated Canada's 150th anniversary by providing funding to municipalities to much needed renovations and improvements to aging infrastructure.

The revitalization of Paul Coffey Park included refreshing the building exterior and the addition of a new barrier-free, accessible playground. Attention was also given to improve the park visibility, accessibility, and connectivity to the surrounding neighbourhood.

The landscape design incorporates functional design improvements to sidewalks, accessibility, and site furnishings, with a theme representing the spirit of Malton to make its streets more attractive and functional for the users. The playground structures were designed to be accessible and sustainable. All materials used are natural materials from Ontario. Each custom wood playground component was designed and built within 100 km of Malton.

#### **Jury Comments**

The submission for Paul Coffey Park is for a smaller area located within a larger existing District Park. The park improvement area that was submitted for consideration includes a revitalized existing arena, as well as a new playground with exceptional play value demonstrated by the many activities that children can engage in, and the skills that they develop as they engage in those activities. Although the park surface is accessible, some of the play structures and play equipment could be developed to be more accessible to physically challenged children, including children in wheelchairs.

Paul Coffey Park earns an Award of Merit for context and significance on a community/district scale. This is demonstrated by the way in which it fits appropriately within the context of the greater park. The new play area, renovated arena, public art mural and a revitalized streetscape all contribute to creating a transformative space consistent with the "My Malton" community vision project.