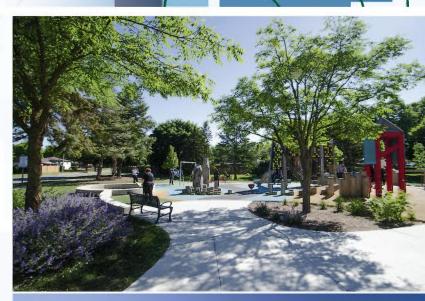

### **PAUL COFFEY PARK**

Location:3430 Derry Road East, Ward 5Owner:City of MississaugaConsultants:Earthscape

#### **Project Description**

Paul Coffey park was completed by June 30, 2017, as required by the Canada 150 Community Infrastructure Program (CIP 150). This federal program, Intake 2, celebrated Canada's 150th anniversary by providing funding to municipalities to much needed renovations and improvements to aging infrastructure.

The revitalization of Paul Coffey Park included refreshing the building exterior and the addition of a new barrier-free, accessible playground. Attention was also given to improve the park visibility, accessibility, and connectivity to the surrounding neighbourhood.

The landscape design incorporates functional design improvements to sidewalks, accessibility, and site furnishings, with a theme representing the spirit of Malton to make its streets more attractive and functional for the users. The playground structures were designed to be accessible and sustainable. All materials used are natural materials from Ontario. Each custom wood playground component was designed and built within 100 km of Malton.

#### **Jury Comments**

The submission for Paul Coffey Park is for a smaller area located within a larger existing District Park. The park improvement area that was submitted for consideration includes a revitalized existing arena, as well as a new playground with exceptional play value demonstrated by the many activities that children can engage in, and the skills that they develop as they engage in those activities. Although the park surface is accessible, some of the play structures and play equipment could be developed to be more accessible to physically challenged children, including children in wheelchairs.

Paul Coffey Park earns an Award of Merit for context and significance on a community/district scale. This is demonstrated by the way in which it fits appropriately within the context of the greater park. The new play area, renovated arena, public art mural and a revitalized streetscape all contribute to creating a transformative space consistent with the "My Malton" community vision project.