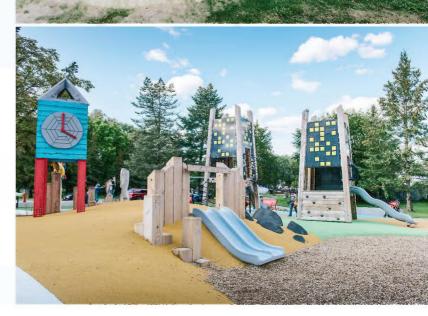

#### **JAYCEE PARK**

Location: 1520 Gulleden Drive, Ward 3 Owner: City of Mississauga Consultants: Baker Turner Inc. Earthscape

#### **Project Description**

Jaycee Park was completed by June 30, 2017, as required by the Canada 150 Community Infrastructure Program (CIP 150). This federal program, Intake 2, celebrated Canada's 150th anniversary by providing funding to municipalities to much needed renovations and improvements to aging infrastructure.

The site has been designed and constructed as an inclusive sensory play environment for children and caregivers of all abilities, incorporating play elements that are reminiscent of Mississauga's skyline. The playground is designed to stimulate multiple human sensory organs and experiences including touch, hearing, sight, smell and neurological functions. The musical instrument melody xylophone is designed to stimulate hearing, brain development, and creativity. The in-ground trampoline, a first in the City of Mississauga, offers a unique at-grade play element. The site also provides physical stimulations through the wheelchair accessible ramps and adaptive swings to allow children of different abilities on to the playground equipment. Extensive use of poured-in-place rubber surfacing on the site ensures easy access for users with mobility devices. Its innovative application on sloping surfaces means children can safely run or wheel up and down small hills.

#### **Jury Comments**

Jaycee Park is a creative, visually stimulating and exciting neighbourhood park that is well integrated and connected to the surrounding community. Most of the patrons walk to the park, which is very visible within the community. It creates an appropriate environment for social connections and interaction. In the words of some of the Jury members, "I thought it was part of the streetscape", "there are things in this park that I have never seen before", "It pops with life and excitement, and if I were a kid, I would want to spend each and every day here". Although the park surface is accessible, some of the play structures and play equipment could be developed to be more accessible to physically challenged children, including children in wheelchairs.

Jaycee Park earns an Award of Merit for the following:

- Context and Significance on a Community Scale, demonstrated by the way in which it fits appropriately, yet visibly within its context, is well connected and integrated into the surrounding community, and reinforces the identity of the neighbourhood in which it is located, and
- Innovation demonstrated by the creative composition of visually stimulating and engaging features that give it a high fun factor and make it a fun place for children and adults.