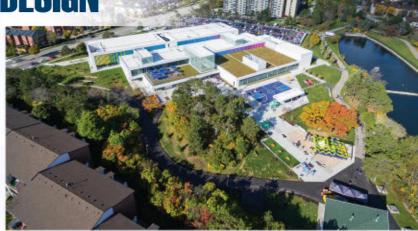

#### MEADOWVALE COMMUNITY CENTRE AND LIBRARY

Location: 6655 Glen Erin Drive, Ward 9 Owner: City of Mississauga Consultants: Perkins+Will Fleisher Ridout Partnership Inc.

#### **Project Description**

The Meadowvale Community Centre and Library is located in the heart of Meadowvale neighbourhood in northwest Mississauga. Meadowvale neighbourhood was originally conceived in the mid 1970's as a large residential subdivision with homes, schools and a community centre organised around a park and Lake Aquitaine, a manmade lake. Since then, the neighbourhood has grown with the park and the lake evolving into a rich, natural and social ecosystem. By 2014, the original Community Centre which was commissioned in 1982 was no longer adequate to serve the needs of the community. The redevelopment of the Community Centre with a new library was conceived in response to the needs of a growing population, as well as to meet new accessibility and sustainability standards.

The layout of this facility is arranged as a series of terraces bisected by a light filled central hall that guides visitors and users through the building from Glen Erin Drive to Lake Aquitaine Park beyond. Graceful bands of glazing provide views to all the programs housed within the building, encouraging interaction, participation and accessibility. Program elements include a branch library, aquatics, fitness, gymnasium and multipurpose program rooms serving teens, preschool children and seniors.