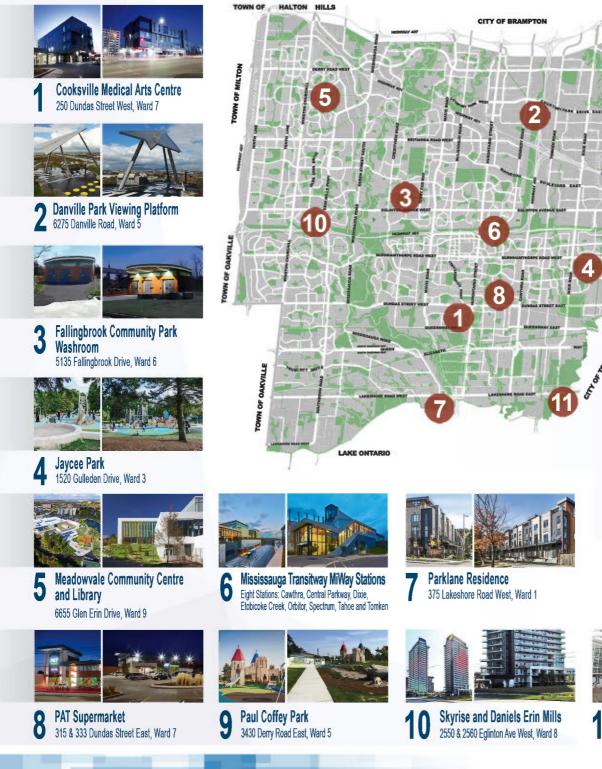

#### MEADOWVALE COMMUNITY CENTRE AND LIBRARY

Location: 6655 Glen Erin Drive, Ward 9 Owner: City of Mississauga Consultants: Perkins+Will Fleisher Ridout Partnership Inc.

#### **Project Description**

The Meadowvale Community Centre and Library is located in the heart of Meadowvale neighbourhood in northwest Mississauga. Meadowvale neighbourhood was originally conceived in the mid 1970's as a large residential subdivision with homes, schools and a community centre organised around a park and Lake Aquitaine, a manmade lake. Since then, the neighbourhood has grown with the park and the lake evolving into a rich, natural and social ecosystem. By 2014, the original Community Centre which was commissioned in 1982 was no longer adequate to serve the needs of the community. The redevelopment of the Community Centre with a new library was conceived in response to the needs of a growing population, as well as to meet new accessibility and sustainability standards.

The layout of this facility is arranged as a series of terraces bisected by a light filled central hall that guides visitors and users through the building from Glen Erin Drive to Lake Aquitaine Park beyond. Graceful bands of glazing provide views to all the programs housed within the building, encouraging interaction, participation and accessibility. Program elements include a branch library, aquatics, fitness, gymnasium and multipurpose program rooms serving teens, preschool children and seniors.

#### **Jury Comments**

Meadowvale Community Centre and Library is a vibrant, energy efficient facility located adjacent to Lake Aquitaine. In addition to its stormwater management function, beautiful Lake Aquitaine provides great views for the community centre. The light-filled interior spaces of the community centre, including an elegant central staircase that connects the main entrance to the lakefront, capture and maximizes the great views of the lake.

The community centre has a variety of outdoor and indoor amenities and gathering spaces that are well used by and suitable for multiple generations of people from children to older adults. It has excellent visual and physical connectivity to Lake Aquitaine and the surrounding trail system. This facility adds a very important social contribution to the urban fabric, and it serves as an accessible gateway for wellness, recreation, and literacy for the entire community.

Meadowvale Community Centre and Library demonstrates excellence in each of the judging criteria. It has earned an Award of Excellence and an Award of 'Healthy by Design'.

### AWARD OF MERIT For Significance at a Citywide Scale, Living Green, Innovation and Execution AWARD OF 'HEALTHY BY DESIGN' MISSISSAUGA TRANSITWAY MIWAY STATIONS

network.

**Jury Comments** 

Location:

Owner:

• Enhancing the City image with a strong common language, while maintaining a distinct identity for each station,

The Mississauga Transitway is an important element of the local and regional Public Transit Infrastructure. It marks the beginning of a bold initiative by the City to connect people to jobs and concentrate density around transit stations. Eleven transit stations are linked by a common language that is expressed in elements of the architectural

Eight Stations: Cawthra, Central Parkway, Dixie, Etobicoke Creek, Orbitor, Spectrum, Tahoe and Tomken

The Mississauga Transitway is a two lane, 18 kilometre Bus Rapid Transit (BRT) system that serves Mississauga and integrates into the key transit corridors of the Greater Toronto Area (GTA). The project includes 11 new stations: eight operated by MiWay and three operated by GO Transit. Proposed links to the Transitway consist of express bus lanes on Hwy 407 at the west end of the route; express bus lanes on Hwy 427 at the east end; the rail link to Lester B. Pearson International Airport; and the Eglinton Avenue LRT; together they will serve as the foundation of an emerging regional transit

City of Mississauga

Urban Strategies WSP/MMM Group

Consultants: IBI Group Architects

**Project Description** 

- Living Green by providing transit service that is accessible from trails, pedestrian walkway systems and local transit, and without dedicated parking lots,
- Its innovative approach to transit design within the constraints of each site, and
- Execution by supporting the City's Strategic Pillar for Change, `Move` in contributing to the transformation of Mississauga into a transit-oriented city.

The Mississauga Transitway has earned an Award of 'Healthy by Design' for its connectivity to active transportation systems, the impetus that it provides for the development, and the concentration of density in Transit Station Areas.

#### **JAYCEE PARK**

Location: 1520 Gulleden Drive, Ward 3 Owner: City of Mississauga Consultants: Baker Turner Inc. Earthscape

#### **Project Description**

Jaycee Park was completed by June 30, 2017, as required by the Canada 150 Community Infrastructure Program (CIP 150). This federal program, Intake 2, celebrated Canada's 150th anniversary by providing funding to municipalities to much needed renovations and improvements to aging infrastructure.

The site has been designed and constructed as an inclusive sensory play environment for children and caregivers of all abilities, incorporating play elements that are reminiscent of Mississauga's skyline. The playground is designed to stimulate multiple human sensory organs and experiences including touch, hearing, sight, smell and neurological functions. The musical instrument melody xylophone is designed to stimulate hearing, brain development, and creativity. The in-ground trampoline, a first in the City of Mississauga, offers a unique at-grade play element. The site also provides physical stimulations through the wheelchair accessible ramps and adaptive swings to allow children of different abilities on to the playground equipment. Extensive use of poured-in-place rubber surfacing on the site ensures easy access for users with mobility devices. Its innovative application on sloping surfaces means children can safely run or wheel up and down small hills.

#### **Jury Comments**

Jaycee Park is a creative, visually stimulating and exciting neighbourhood park that is well integrated and connected to the surrounding community. Most of the patrons walk to the park, which is very visible within the community. It creates an appropriate environment for social connections and interaction. In the words of some of the Jury members, "I thought it was part of the streetscape", "there are things in this park that I have never seen before", "It pops with life and excitement, and if I were a kid, I would want to spend each and every day here". Although the park surface is accessible, some of the play structures and play equipment could be developed to be more accessible to physically challenged children, including children in wheelchairs.

Jaycee Park earns an Award of Merit for the following:

- Context and Significance on a Community Scale, demonstrated by the way in which it fits appropriately, yet visibly within its context, is well connected and integrated into the surrounding community, and reinforces the identity of the neighbourhood in which it is located, and
- Innovation demonstrated by the creative composition of visually stimulating and engaging features that give it a high fun factor and make it a fun place for children and adults.

### **PAUL COFFEY PARK**

Location:3430 Derry Road East, Ward 5Owner:City of MississaugaConsultants:Earthscape

#### **Project Description**

Paul Coffey park was completed by June 30, 2017, as required by the Canada 150 Community Infrastructure Program (CIP 150). This federal program, Intake 2, celebrated Canada's 150th anniversary by providing funding to municipalities to much needed renovations and improvements to aging infrastructure.

The revitalization of Paul Coffey Park included refreshing the building exterior and the addition of a new barrier-free, accessible playground. Attention was also given to improve the park visibility, accessibility, and connectivity to the surrounding neighbourhood.

The landscape design incorporates functional design improvements to sidewalks, accessibility, and site furnishings, with a theme representing the spirit of Malton to make its streets more attractive and functional for the users. The playground structures were designed to be accessible and sustainable. All materials used are natural materials from Ontario. Each custom wood playground component was designed and built within 100 km of Malton.

#### **Jury Comments**

The submission for Paul Coffey Park is for a smaller area located within a larger existing District Park. The park improvement area that was submitted for consideration includes a revitalized existing arena, as well as a new playground with exceptional play value demonstrated by the many activities that children can engage in, and the skills that they develop as they engage in those activities. Although the park surface is accessible, some of the play structures and play equipment could be developed to be more accessible to physically challenged children, including children in wheelchairs.

Paul Coffey Park earns an Award of Merit for context and significance on a community/district scale. This is demonstrated by the way in which it fits appropriately within the context of the greater park. The new play area, renovated arena, public art mural and a revitalized streetscape all contribute to creating a transformative space consistent with the "My Malton" community vision project.

### **PEOPLE'S CHOICE AWARD JAYCEE PARK**

Location: Owner:

1520 Gulleden Drive, Ward 3 City of Mississauga Consultants: Baker Turner Inc. Earthscape