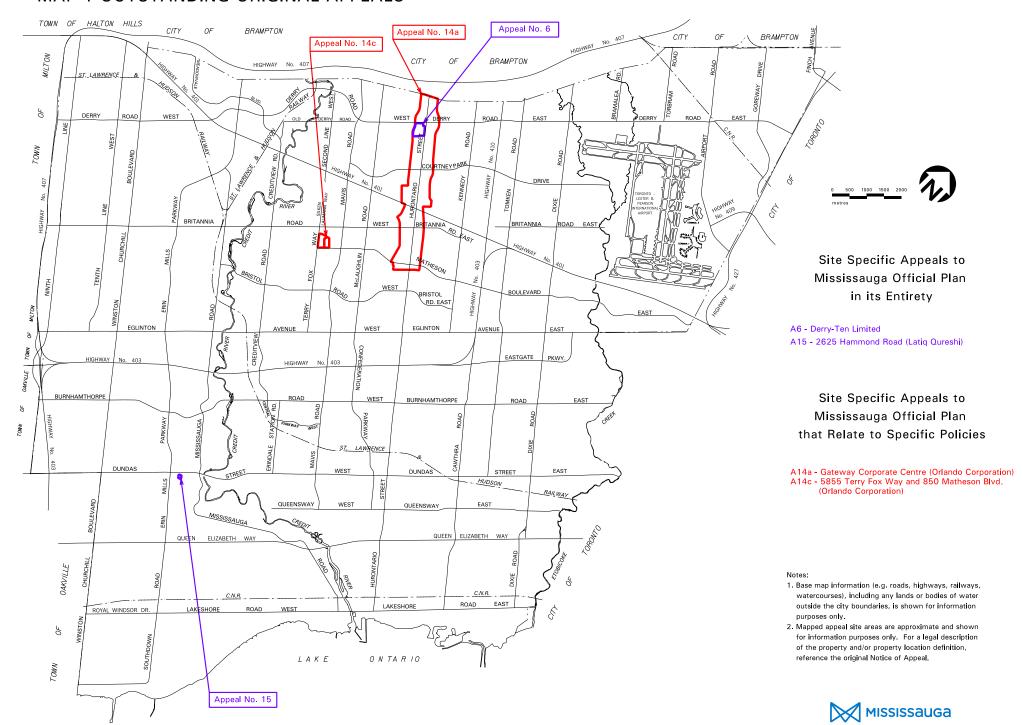

### **Appeal # 14: Orlando Corporation**

14a - Gateway Corporate Centre

14b - Meadowvale Business Park Corporate Centre (Resolved)

14c - 5855 Terry Fox Way and 850 Matheson Boulevard

14d – Lands at the northeast corner of Erin Mills Parkway and Britannia Road West (Resolved)

14e - City-Wide appeal

| Appellant (Solicitor) | Orlando Corporation (Leo Longo, Aird & Berlis LLP)                                                                                                                                                                                                                                                                                                                                                                   |
|-----------------------|----------------------------------------------------------------------------------------------------------------------------------------------------------------------------------------------------------------------------------------------------------------------------------------------------------------------------------------------------------------------------------------------------------------------|
| Character Areas       | Gateway Corporate Corporate Centre, Toronto-Lester B. Pearson International Airport Special Purpose Area                                                                                                                                                                                                                                                                                                             |
| Appealed Policies     | Outstanding appealed policies: 4.5 – 6th bullet under "Create a Multi-Modal City"- modified 6.9.2.1 - modified 9.3.1.5 15.1.1.2, 15.1.1.4, 15.3.1.2.i. 15.4 (modified), 18.2 (modified)                                                                                                                                                                                                                              |
| Scope of Appeal       | City wide and Site specific                                                                                                                                                                                                                                                                                                                                                                                          |
| Location              | Outstanding site specific appeals for:  14a Gateway Corporate Centre  14c Lands south of Plymouth Drive, east of Terry Fox Way, north of Matheson Boulevard West and west of 800 Matheson Boulevard West, and 5855 Terry Fox Way and 850 Matheson Boulevard  14d Lands on the northeast corner of Erin Mills Parkway and Britannia Road West                                                                         |
| Details of Appeal     | City wide and site specific appeals to policies, matters and schedules in MOP.                                                                                                                                                                                                                                                                                                                                       |
| Date of Appeal        | October 26, 2011                                                                                                                                                                                                                                                                                                                                                                                                     |
| Status                | Under appeal. Most of appeal dealt with at February 11, 2013 OMB Hearing (February 14, 2013 Decision) and a portion of the appeal deferred for a later hearing. Second part of February 11, 2013 OMB Hearing dealt with the appeal of MOP policy 19.4.5 (February 22, 2013 Decision). The appeal to the definition of the word "discourage" (1.1.4.v) was resolved with the Board Order issued on November 26, 2013. |
| OMB Decision          | Case Number: PL111148 File Number: PL111148 Issue Date: February 14, 2013 February 22, 2013 November 26, 2013 March 3, 2015 June 20, 2016                                                                                                                                                                                                                                                                            |
| In Effect Date        | February 14, 2013 February 22, 2013 November 26, 2013 March 3, 2015 June 20, 2016                                                                                                                                                                                                                                                                                                                                    |
| Appeal # 15: Latiq Qu | ureshi                                                                                                                                                                                                                                                                                                                                                                                                               |
| Appellant (Solicitor) | Latiq Qureshi (Michael Gagnon and Andrew Walker, Gagnon & Law Urban Planners Ltd.)                                                                                                                                                                                                                                                                                                                                   |

| Character Area        | Sheridan Neighbourhood                                                                                         |
|-----------------------|----------------------------------------------------------------------------------------------------------------|
| Appealed Policies     | The Plan in its entirety only as it relates to the lands know municipally as 2625 Hammond Road                 |
| Scope of Appeal       | Site specific                                                                                                  |
| Location              | 2625 Hammond Road                                                                                              |
|                       | Located at the south west corner of Dundas Street West and King Forest Drive                                   |
| Details of Appeal     | The appellant is concerned with the designation on the lands and policies regarding a development master plan. |
| Date of Appeal        | October 26, 2011                                                                                               |
| Status                | Under appeal                                                                                                   |
| OMB Decision          | Case Number: PL111148                                                                                          |
|                       | File Number: PL111148                                                                                          |
|                       | Issue Date:                                                                                                    |
| In Effect Date        |                                                                                                                |
| Appeal # 16: Antorisa | a Investments Ltd. (Withdrawn)                                                                                 |
|                       |                                                                                                                |
| Appellant (Solicitor) | Antorisa Investments Ltd. (Townsend and Associates)                                                            |
| Character Area        | Gateway Corporate Centre                                                                                       |
| Appealed Policies     | The Plan in its entirety only as it relates to the lands located at the north west                             |
|                       | corner of Hurontario Street and Derry Road West                                                                |
| Scope of Appeal       | Site specific                                                                                                  |
| Location              | Lands located at the north west corner of Hurontario Street and Derry Road West                                |
| Details of Appeal     | Appellant uncertain about designation of lands and requested site specific                                     |
|                       | exemption be added to Section 15.2.2 for subject site.                                                         |
| Date of Appeal        | October 26, 2011                                                                                               |
| Status                | Appeal withdrawn, March 2, 2012                                                                                |
| OMB Decision          | N/A                                                                                                            |
| In Effect Date        | March 2, 2012                                                                                                  |
| Appeal # 17: White E  | Im Investments Ltd. (Resolved)                                                                                 |
| 17a – Dixie-Dundas N  | lode (approx. 1000-1500 metres from intersection)                                                              |
| 17b – 1450 to 1458 D  | undas Street East                                                                                              |
|                       |                                                                                                                |
| 17c – City-Wide appe  | cal                                                                                                            |
| Appellant (Solicitor) | White Elm Investments Ltd. (Michael Gagnon and Richard Domes, Gagnon &                                         |
|                       |                                                                                                                |