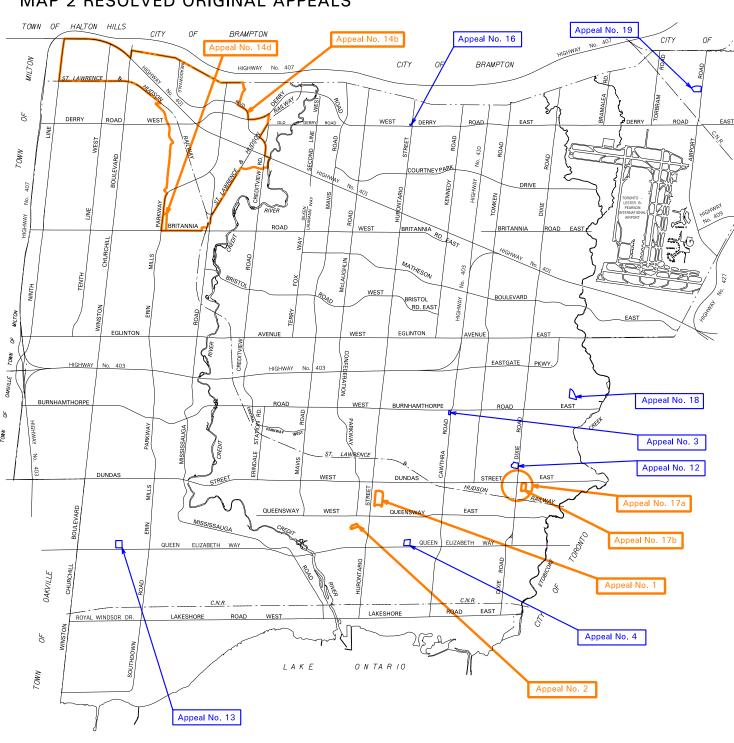

#### MAP 2 RESOLVED ORIGINAL APPEALS

Site Specific Appeals to Mississauga Official Plan in its Entirety

- A3 3640-3670 Cawthra Road (Daraban Holdings Ltd.)
- A4 2021-2041 Cliff Road (Gemini Urban Design (Cliff) Corporation)
- A12 3150 and 3170 Golden Orchard Drive (Azuria Group)
- A13 2333 North Sheridan Way (2333 NSW Inc. (Marland Management Services Inc.))
- A16 Antorisa Investments Ltd.
- A18 1850 Rathburn Road East and 4100 Pony Trail Drive (Forest Park Circle Ltd.)
- A19 2960, 2970, 2980 Drew Road (2188101 Ontario Inc., 1615242 Ontario Inc., and 2187308 Ontario Inc.)

#### Site Specific Appeals to Mississauga Official Plan that Relate to Specific Policies

- A1 Eight Acres Limited
- A2 2167 Gordon Drive (Raffi Konialian)
- A14b Meadowvale Business Park Corporate Centre (Orlando Corporation)
- A14d Erin Mills Parkway and Britannia Road West (Orlando)
- A17a White Elm Investments Ltd. A17b - 1450 to 1458 Dundas Street East
- (White Elm Investments Ltd.)

#### Note

BRAMPTON

- Base map information (e.g. roads, highways, railways, watercourses), including any lands or bodies of water outside the city boundaries, is shown for information purposes only.
- Mapped appeal site areas are approximate and shown for information purposes only. For a legal description of the property and/or property location definition, reference the original Notice of Appeal.