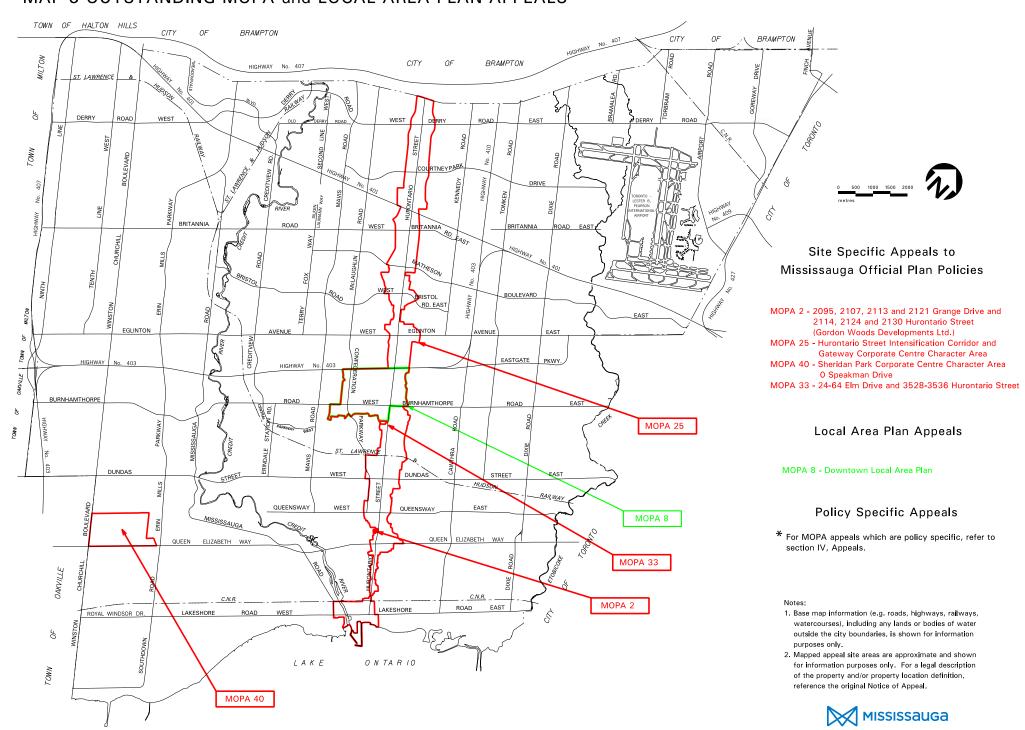

The second type of appeal is an appeal of an amendment to MOP, or a Mississauga Official Plan Amendment (MOPA) appeal following the November 14, 2012 OMB approval date. MOPA appeal details and status are included in Table IV (ii), below. Map 3 shows all the outstanding MOPA and Local Area Plan appeals to MOP since the November 14, 2012 OMB approval date. Map 4 will be added once the MOPA and Local Area Plan appeals are resolved and will show the locations of resolved appeals.

### **Table II: Mississauga Official Plan Amendment (MOPA) Appeals**

| MOPA # 2 Appeal:                        |                                                                                                                                                                                                                                                                                                                                                                                                                                                                                                                                                                                                                                                                                                                                                                |
|-----------------------------------------|----------------------------------------------------------------------------------------------------------------------------------------------------------------------------------------------------------------------------------------------------------------------------------------------------------------------------------------------------------------------------------------------------------------------------------------------------------------------------------------------------------------------------------------------------------------------------------------------------------------------------------------------------------------------------------------------------------------------------------------------------------------|
| Appellant (Solicitor)                   | Gordon Woods Developments Limited / RML 2130 Hurontario Ltd., RML 2124<br>Hurontario Ltd., 859513 Ontario Ltd., Richard Rabba, RML 2113 Grange Dr. Ltd.,<br>859514 Ontario Ltd. and RML 2095 Grange Dr. Ltd.<br>(Patrick J. Devine, Fraser Milner Casgrain LLP (FMC Law))                                                                                                                                                                                                                                                                                                                                                                                                                                                                                      |
| Character Area                          | Cooksville Neighbourhood                                                                                                                                                                                                                                                                                                                                                                                                                                                                                                                                                                                                                                                                                                                                       |
| Appealed Policies                       | Policies 16.6.5.4 Special Site 4 and 16.6.5.8 Special Site 8, only as they relate to the appellant's lands.                                                                                                                                                                                                                                                                                                                                                                                                                                                                                                                                                                                                                                                    |
| Scope of Appeal                         | Site specific                                                                                                                                                                                                                                                                                                                                                                                                                                                                                                                                                                                                                                                                                                                                                  |
| Location                                | 1095, 2107, 2113 & 2121 Grange Drive and 2114, 2124 & 2130 Hurontario Street                                                                                                                                                                                                                                                                                                                                                                                                                                                                                                                                                                                                                                                                                   |
| Details of Appeal                       | The appellant objects to the City approving MOPA # 2 policies in advance of a Council decision on the appellants' OPA and Rezoning applications (City File No.: OZ 12/003 W7).                                                                                                                                                                                                                                                                                                                                                                                                                                                                                                                                                                                 |
| Date of Appeal                          | March 8, 2013                                                                                                                                                                                                                                                                                                                                                                                                                                                                                                                                                                                                                                                                                                                                                  |
| OMB Decision                            | Case Number: PL130265 File Number: PL130265 Issue Date:                                                                                                                                                                                                                                                                                                                                                                                                                                                                                                                                                                                                                                                                                                        |
| MOPA # 8 Appeals:                       |                                                                                                                                                                                                                                                                                                                                                                                                                                                                                                                                                                                                                                                                                                                                                                |
| Appellant (Solicitor) &  Date of Appeal | 1077022 Ontario Inc. and Touchstone Construction Limited 3600/3606 and 3518 Hurontario and 0 Enfield; Jason Properties Inc. (Conservatory Group) (335, 339, 345 and 359 Rathburn Road West at Confederation Parkway) (J. Alati, Davies Howe Partners LLP)  Scope of Appeal: Specific policies and sections as they relate to landholdings.  April 9, 2013                                                                                                                                                                                                                                                                                                                                                                                                      |
|                                         | Quick Service Restaurants, McDonalds Restaurant, Wendy's Restaurants of Canada Inc., Ontario Restaurants Hotel and Motel Association, A&W Food Services of Canada Inc. and TDL Group Corp. (Denise Baker, Weir Foulds LLP) Scope of Appeal: Entire OPA 8 - to be consolidated with MOP (PL11148). Appealed the Downtown Core Local Area Plan policies and Amendment 8 which replaces that Plan and continues the prohibition on drive-throughs in the Downtown Core.  April 9, 2013  Omers Realty Management Corporation and 156 Square One Limited (Mark Noskiewicz; David Bronskill, Goodmans LLP)  Scope of Appeal: Appealing Amendment in its entirety. Partial approval issued February 20, 2014. OMB Case No. 130350/OMB File No. 111148)  April 9, 2013 |
|                                         | Morguard Investments Limited (Dennis Wood, Wood Bull LLP)  Scope of Appeal: Site Specific to Amendment 8 in its entirety as it applies to                                                                                                                                                                                                                                                                                                                                                                                                                                                                                                                                                                                                                      |